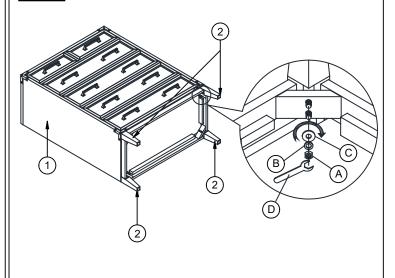

| 1             | 2                      |                      |        |   |  |  |  |
|---------------|------------------------|----------------------|--------|---|--|--|--|
| CHEST         | LEGS                   |                      |        |   |  |  |  |
| 1 PC          | 4 PCS                  |                      |        |   |  |  |  |
| A             | В                      | C                    | D      |   |  |  |  |
| HEX NUT 5/16" | SPRING WASHER<br>5/16" | FLAT WASHER<br>5/16" | WRENCH |   |  |  |  |
| 8 PCS         | 8 PCS                  | 8 PCS                | 1 PC   |   |  |  |  |
|               |                        |                      |        | ^ |  |  |  |

## STEP 1

## ASSEMBLY TIPS:

- 1.Remove hardware from box and sort by size.
- 2. Please check to see that all hardware and parts are present prior start of assembly.
- 3.Please follow attached instructions in the same sequence as numbered to assure fast and easy assembly.