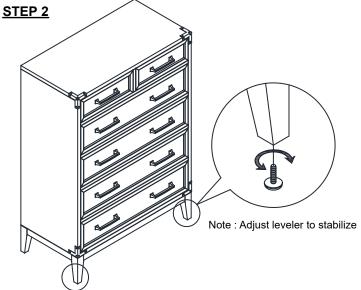

h the parts list below. Please keep all hardware out of reach of small children.

| 1             | 2                      |                      |        |   |  |  |  |
|---------------|------------------------|----------------------|--------|---|--|--|--|
| CHEST         | LEGS                   |                      |        |   |  |  |  |
| 1 PC          | 4 PCS                  |                      |        |   |  |  |  |
| A             | В                      | C                    | D      |   |  |  |  |
| HEX NUT 5/16" | SPRING WASHER<br>5/16" | FLAT WASHER<br>5/16" | WRENCH |   |  |  |  |
| 8 PCS         | 8 PCS                  | 8 PCS                | 1 PC   |   |  |  |  |
|               |                        |                      |        | ^ |  |  |  |

## STEP 1







## ASSEMBLY TIPS:

- 1.Remove hardware from box and sort by size.
- 2. Please check to see that all hardware and parts are present prior start of assembly.
- 3.Please follow attached instructions in the same sequence as numbered to assure fast and easy assembly.

## ⚠ WARNING!

- 1.Don't attempt to repair or modify parts that are broken or defective. Please contact the store immediately.
- 2. This product is for home use only and not intended for commercial establishments.