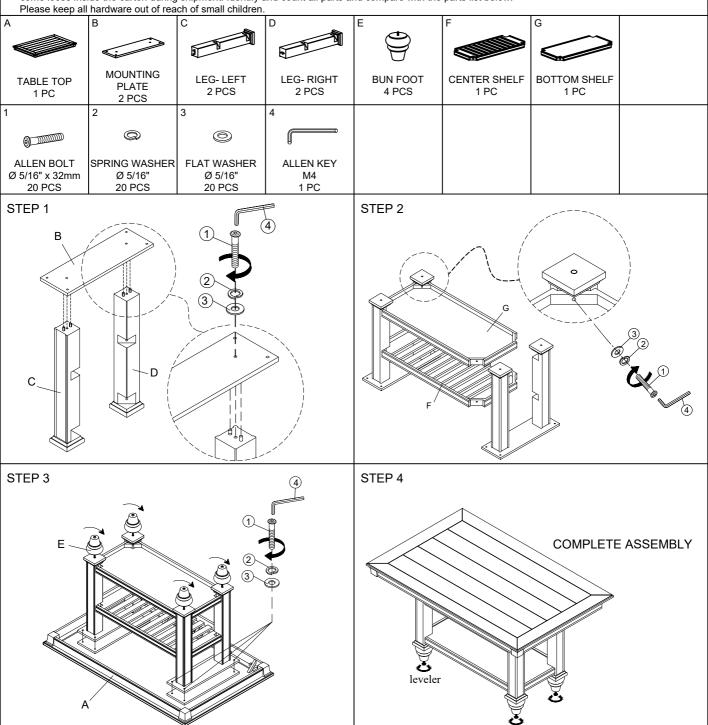

## **ASSEMBLY INSTRUCTION**

**DESCRIPTION: Counter Table, 42" x 66"** 

ITEM NO: BI-TA-4266G-RDO-C

Thank you for purchasing this quality product. Be sure to check all packing material carefully for small parts which may have come loose inside the carton during shipment. Identify and count all parts and compare with the parts list below.

## ASSEMBLY TIPS:

- 1.Remove hardware from box and sort by size.
- 2. Please check to see that all hardware and parts are present prior start of assembly.
- 3.Please follow attached instructions in the same sequence as numbered to assure fast and easy assembly.