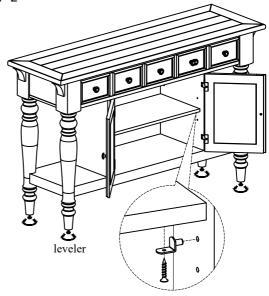

STEP 1

STEP 2

STEP 3

## ASSEMBLY TIPS:

- 1.Remove hardware from box and sort by size.
- 2.Please check to see that all hardware and parts are present prior start of assembly.
- 3.Please follow attached instructions in the same sequence as numbered to assure fast and easy assembly.