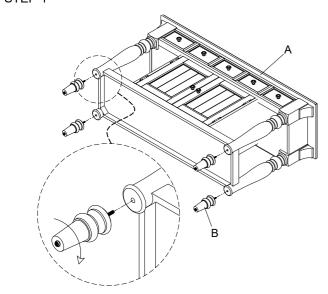

## **ASSEMBLY INSTRUCTION**

DESCRIPTION: Server, 56" x 18" x 36"

ITEM NO: BI-CA-5636-RDO-C

Thank you for purchasing this quality product. Be sure to check all packing material carefully for small parts which may have come loose inside the carton during shipment. Identify and count all parts and compare with the parts list below. Please keep all hardware out of reach of small children.







STEP 1



STEP 2



STEP 3



## ASSEMBLY TIPS:

- 1.Remove hardware from box and sort by size.
- 2.Please check to see that all hardware and parts are present prior start of assembly.
- 3.Please follow attached instructions in the same sequence as numbered to assure fast and easy assembly.

## ⚠ WARNING!

- 1.Don't attempt to repair or modify parts that are broken or defective. Please contact the store immediately.
- 2. This product is for home use only and not intended for commercial establishments.