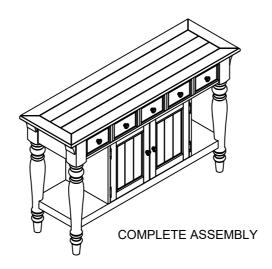

## **ASSEMBLY INSTRUCTION**

DESCRIPTION: Server, 56" x 18" x 36"

ITEM NO: BI-CA-5636-RDO-C

Thank you for purchasing this quality product. Be sure to check all packing material carefully for small parts which may have come loose inside the carton during shipment. Identify and count all parts and compare with the parts list below. Please keep all hardware out of reach of small children.







STEP 1



STEP 2



STEP 3



## ASSEMBLY TIPS:

- 1.Remove hardware from box and sort by size.
- 2.Please check to see that all hardware and parts are present prior start of assembly.
- 3.Please follow attached instructions in the same sequence as numbered to assure fast and easy assembly.

## ⚠ WARNING!

- 1.Don't attempt to repair or modify parts that are broken or defective. Please contact the store immediately.
- 2. This product is for home use only and not intended for commercial establishments.