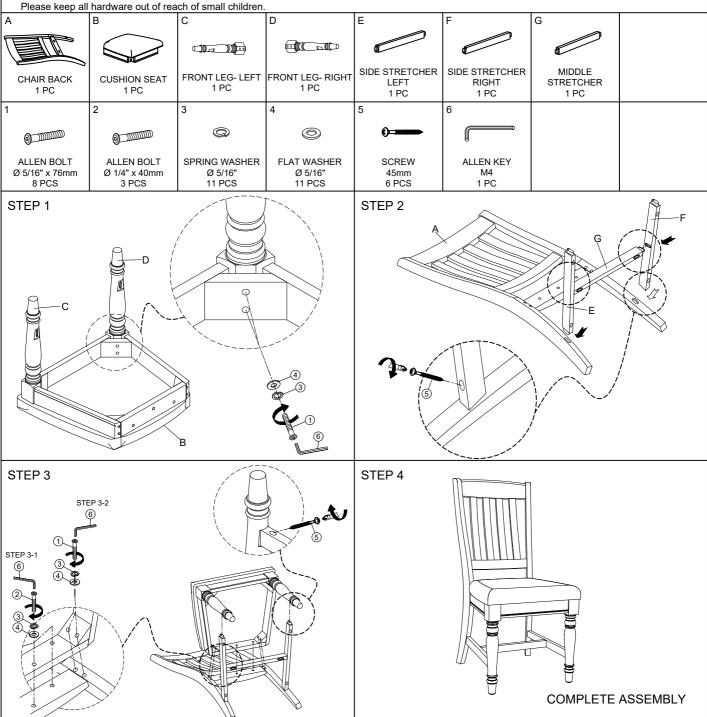

## **ASSEMBLY INSTRUCTION**

DESCRIPTION: S/C, Slat Back w/Cushion Seat

ITEM NO: BI-CH-860C-RDO-RTA

Thank you for purchasing this quality product. Be sure to check all packing material carefully for small parts which may have come loose inside the carton during shipment. Identify and count all parts and compare with the parts list below.

## ASSEMBLY TIPS:

- 1.Remove hardware from box and sort by size.
- 2. Please check to see that all hardware and parts are present prior start of assembly.
- 3.Please follow attached instructions in the same sequence as numbered to assure fast and easy assembly.