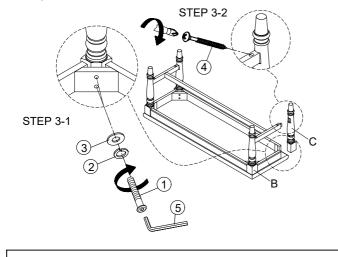

|                         |                             |  |  |
| CUSHION SEAT<br>1 PC                  | FRONT LEG- LEFT<br>2 PCS          | FRONT LEG- RIGHT<br>2 PCS       | SIDE STRETCHER<br>2 PCS | MIDDLE<br>STRETCHER<br>1 PC |  |  |
| 1                                     | 2                                 | 3                               | 4                       | 5                           |  |  |
| <b>9</b>                              | @                                 | 0                               | ()————                  |                             |  |  |
| ALLEN BOLT<br>Ø 5/16" x 64mm<br>8 PCS | SPRING WASHER<br>Ø 5/16"<br>8 PCS | FLAT WASHER<br>Ø 5/16"<br>8 PCS | SCREW<br>45mm<br>6 PCS  | ALLEN KEY<br>M4<br>1 PC     |  |  |

STEP 1





STEP 3



STEP 4



## **ASSEMBLY TIPS:**

- 1.Remove hardware from box and sort by size.
- 2. Please check to see that all hardware and parts are present prior start of assembly.
- 3.Please follow attached instructions in the same sequence as numbered to assure fast and easy assembly.

## **⚠** WARNING!

- 1.Don't attempt to repair or modify parts that are broken or defective. Please contact the store immediately.
- 2. This product is for home use only and not intended for commercial establishments.