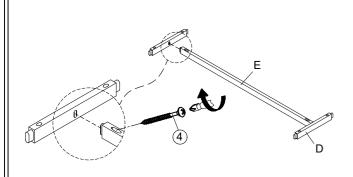

|                         |                             |  |  |
| CUSHION SEAT<br>1 PC                  | FRONT LEG- LEFT<br>2 PCS          | FRONT LEG- RIGHT<br>2 PCS       | SIDE STRETCHER<br>2 PCS | MIDDLE<br>STRETCHER<br>1 PC |  |  |
| 1                                     | 2                                 | 3                               | 4                       | 5                           |  |  |
| <b>9</b>                              | @                                 | 0                               | ()————                  |                             |  |  |
| ALLEN BOLT<br>Ø 5/16" x 64mm<br>8 PCS | SPRING WASHER<br>Ø 5/16"<br>8 PCS | FLAT WASHER<br>Ø 5/16"<br>8 PCS | SCREW<br>45mm<br>6 PCS  | ALLEN KEY<br>M4<br>1 PC     |  |  |

STEP 1





STEP 3



STEP 4



## **ASSEMBLY TIPS:**

- 1.Remove hardware from box and sort by size.
- 2. Please check to see that all hardware and parts are present prior start of assembly.
- 3.Please follow attached instructions in the same sequence as numbered to assure fast and easy assembly.

## **⚠** WARNING!

- 1.Don't attempt to repair or modify parts that are broken or defective. Please contact the store immediately.
- 2. This product is for home use only and not intended for commercial establishments.