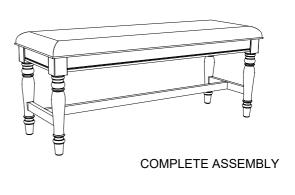

|                         |                             |  |  |
| CUSHION SEAT<br>1 PC                  | FRONT LEG- LEFT<br>2 PCS          | FRONT LEG- RIGHT<br>2 PCS       | SIDE STRETCHER<br>2 PCS | MIDDLE<br>STRETCHER<br>1 PC |  |  |
| 1                                     | 2                                 | 3                               | 4                       | 5                           |  |  |
| <b>9</b>                              | @                                 | 0                               | ()————                  |                             |  |  |
| ALLEN BOLT<br>Ø 5/16" x 64mm<br>8 PCS | SPRING WASHER<br>Ø 5/16"<br>8 PCS | FLAT WASHER<br>Ø 5/16"<br>8 PCS | SCREW<br>45mm<br>6 PCS  | ALLEN KEY<br>M4<br>1 PC     |  |  |

STEP 1





STEP 3



STEP 4



## **ASSEMBLY TIPS:**

- 1.Remove hardware from box and sort by size.
- 2. Please check to see that all hardware and parts are present prior start of assembly.
- 3.Please follow attached instructions in the same sequence as numbered to assure fast and easy assembly.

## **⚠** WARNING!

- 1.Don't attempt to repair or modify parts that are broken or defective. Please contact the store immediately.
- 2. This product is for home use only and not intended for commercial establishments.