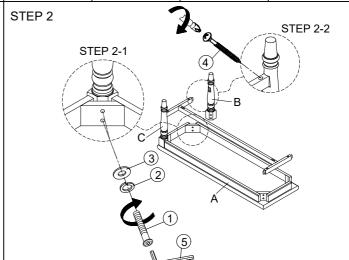

|                         |                             |  |  |
| CUSHION SEAT<br>1 PC                  | FRONT LEG- LEFT<br>2 PCS          | FRONT LEG- RIGHT<br>2 PCS       | SIDE STRETCHER<br>2 PCS | MIDDLE<br>STRETCHER<br>1 PC |  |  |
| 1                                     | 2                                 | 3                               | 4                       | 5                           |  |  |
| <b>9</b>                              | @                                 | 0                               | ()————                  |                             |  |  |
| ALLEN BOLT<br>Ø 5/16" x 64mm<br>8 PCS | SPRING WASHER<br>Ø 5/16"<br>8 PCS | FLAT WASHER<br>Ø 5/16"<br>8 PCS | SCREW<br>45mm<br>6 PCS  | ALLEN KEY<br>M4<br>1 PC     |  |  |

STEP 1





STEP 3



STEP 4



## **ASSEMBLY TIPS:**

- 1.Remove hardware from box and sort by size.
- 2. Please check to see that all hardware and parts are present prior start of assembly.
- 3.Please follow attached instructions in the same sequence as numbered to assure fast and easy assembly.

## **⚠** WARNING!

- 1.Don't attempt to repair or modify parts that are broken or defective. Please contact the store immediately.
- 2. This product is for home use only and not intended for commercial establishments.