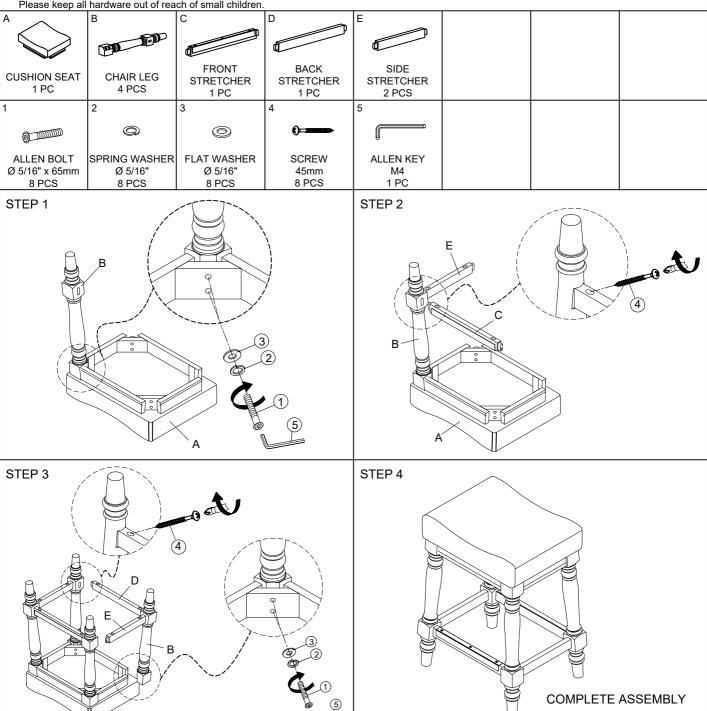

## **ASSEMBLY INSTRUCTION**

**DESCRIPTION: B/S, Backless w/Cushion Seat** 

ITEM NO: BI-BS-35LC-RDO-K24

Thank you for purchasing this quality product. Be sure to check all packing material carefully for small parts which may have come loose inside the carton during shipment. Identify and count all parts and compare with the parts list below. Please keep all hardware out of reach of small children.

## ASSEMBLY TIPS:

- 1.Remove hardware from box and sort by size.
- 2. Please check to see that all hardware and parts are present prior start of assembly.
- 3.Please follow attached instructions in the same sequence as numbered to assure fast and easy assembly.