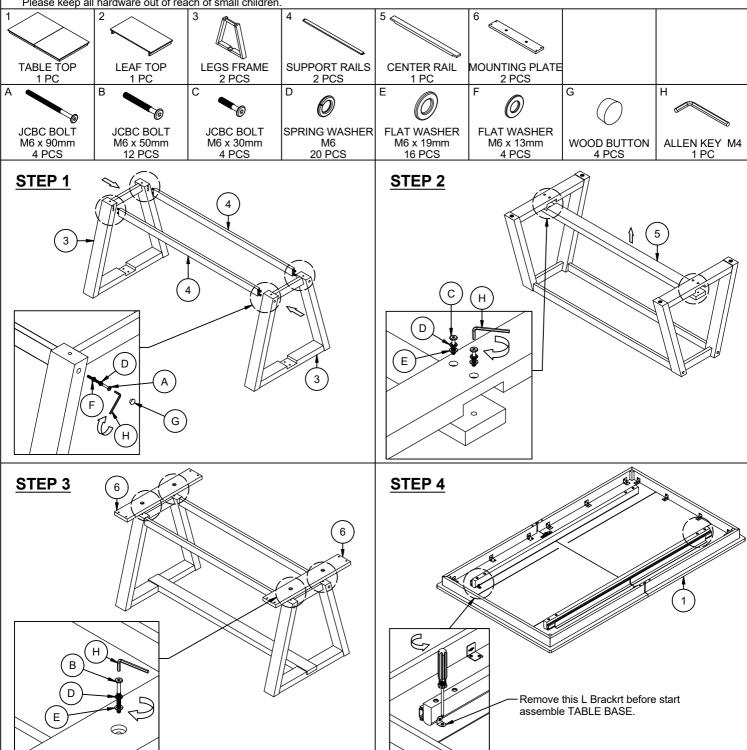

## **ASSEMBLY INSTRUCTION**

**DESCRIPTION: Table, 42x72-94 Trestle** 

ITEM NO: HP-TA-4294-BBP-C

Thank you for purchasing this quality product. Be sure to check all packing material carefully for small parts which may have come loose inside the carton during shipment. Identify and count all parts and compare with the parts list below. Please keep all hardware out of reach of small children.

### ASSEMBLY TIPS:

- 1.Remove hardware from box and sort by size.
- 2. Please check to see that all hardware and parts are present prior start of assembly.
- 3.Please follow attached instructions in the same sequence as numbered to assure fast and easy assembly.

## **⚠** WARNING!

- 1.Don't attempt to repair or modify parts that are broken or defective. Please contact the store immediately.
- 2. This product is for home use only and not intended for commercial establishments.