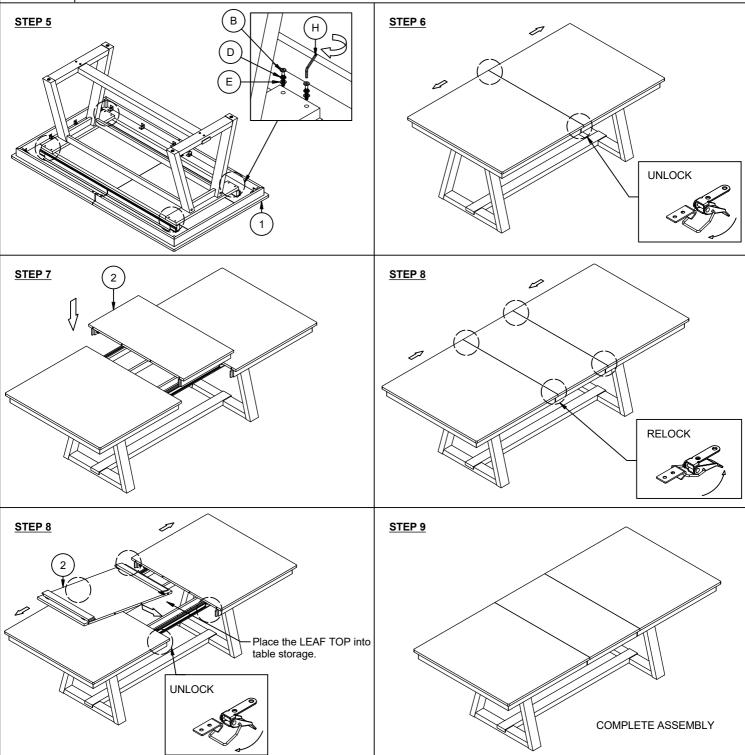

# **ASSEMBLY INSTRUCTION**

**DESCRIPTION: Table, 42x72-94 Trestle** 

ITEM NO: HP-TA-4294-BBP-C

Thank you for purchasing this quality product. Be sure to check all packing material carefully for small parts which may have come loose inside the carton during shipment. Identify and count all parts and compare with the parts list below. Please keep all hardware out of reach of small children.

### ASSEMBLY TIPS:

- 1.Remove hardware from box and sort by size.
- 2. Please check to see that all hardware and parts are present prior start of assembly.
- 3.Please follow attached instructions in the same sequence as numbered to assure fast and easy assembly.

### **⚠** WARNING!

- 1.Don't attempt to repair or modify parts that are broken or defective. Please contact the store immediately.
- 2. This product is for home use only and not intended for commercial establishments.