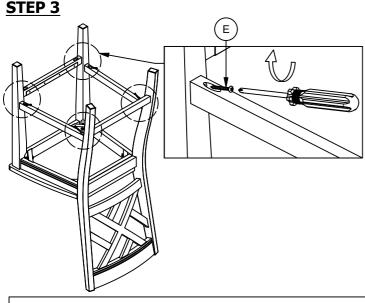

## **ASSEMBLY INSTRUCTION**

**DESCRIPTION: B/S, LATTICE BACK** 

ITEM NO: HP-BS-385W-BBP-K24

Thank you for purchasing this quality product. Be sure to check all packing material carefully for small parts which may have come loose inside the carton during shipment. Identify and count all parts and compare with the parts list below. Please keep all hardware out of reach of small children.







## ASSEMBLY TIPS:

- 1.Remove hardware from box and sort by size.
- 2. Please check to see that all hardware and parts are present prior start of assembly.
- 3.Please follow attached instructions in the same sequence as numbered to assure fast and easy assembly.

## ♠ WARNING!

- 1.Don't attempt to repair or modify parts that are broken or defective. Please contact the store immediately.
- 2. This product is for home use only and not intended for commercial establishments.