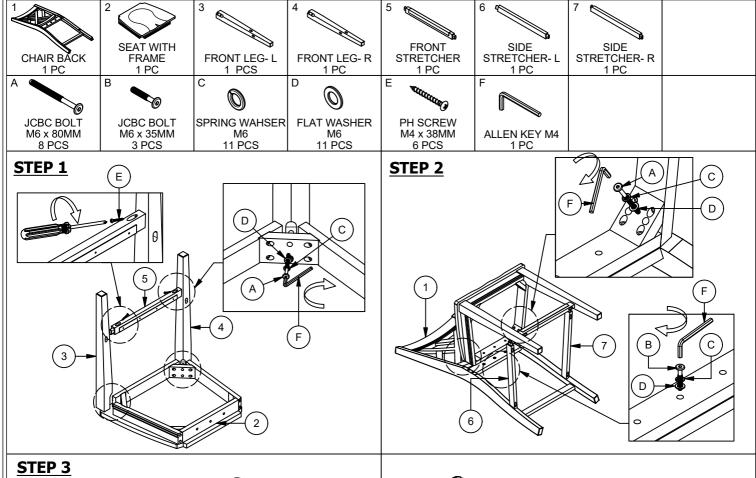

## **ASSEMBLY INSTRUCTION**

**DESCRIPTION: B/S, LATTICE BACK** 

ITEM NO: HP-BS-385W-BBP-K24

Thank you for purchasing this quality product. Be sure to check all packing material carefully for small parts which may have come loose inside the carton during shipment. Identify and count all parts and compare with the parts list below. Please keep all hardware out of reach of small children.







## ASSEMBLY TIPS:

- 1.Remove hardware from box and sort by size.
- 2. Please check to see that all hardware and parts are present prior start of assembly.
- 3.Please follow attached instructions in the same sequence as numbered to assure fast and easy assembly.

## ♠ WARNING!

- 1.Don't attempt to repair or modify parts that are broken or defective. Please contact the store immediately.
- 2. This product is for home use only and not intended for commercial establishments.