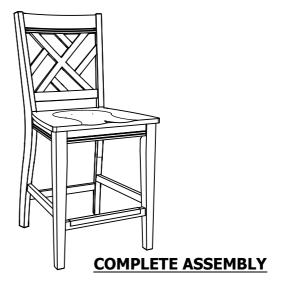

## **ASSEMBLY INSTRUCTION**

**DESCRIPTION: B/S, LATTICE BACK** 

ITEM NO: HP-BS-385W-BBP-K24

Thank you for purchasing this quality product. Be sure to check all packing material carefully for small parts which may have come loose inside the carton during shipment. Identify and count all parts and compare with the parts list below. Please keep all hardware out of reach of small children.







## ASSEMBLY TIPS:

- 1.Remove hardware from box and sort by size.
- 2. Please check to see that all hardware and parts are present prior start of assembly.
- 3.Please follow attached instructions in the same sequence as numbered to assure fast and easy assembly.

## ♠ WARNING!

- 1.Don't attempt to repair or modify parts that are broken or defective. Please contact the store immediately.
- 2. This product is for home use only and not intended for commercial establishments.