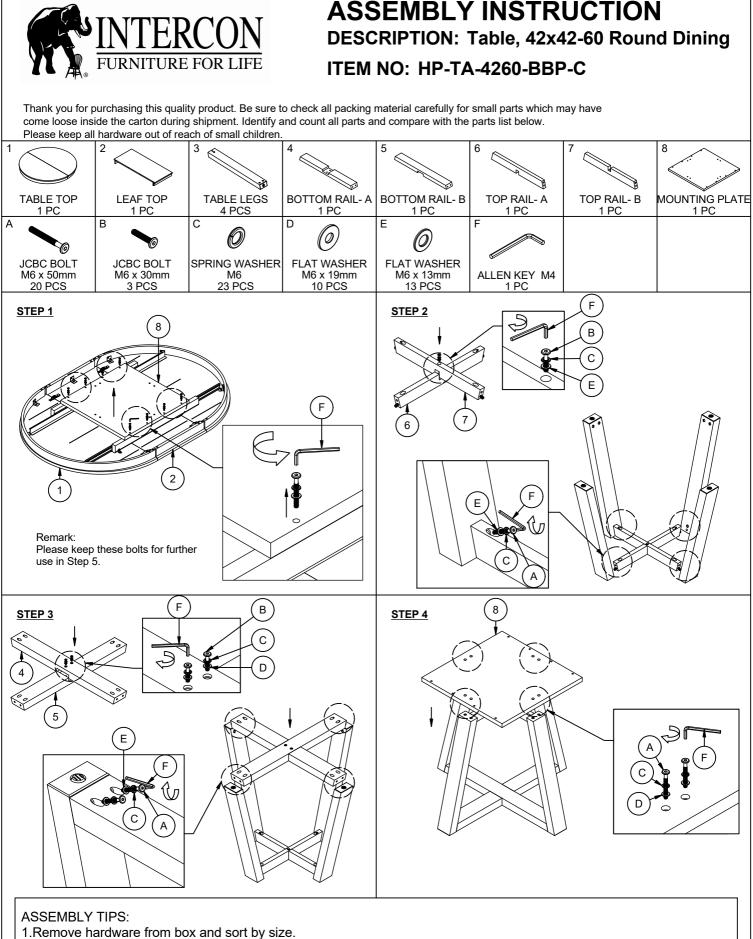

## ASSEMBLY INSTRUCTION DESCRIPTION: Table, 42x42-60 Round Dining

ITEM NO: HP-TA-4260-BBP-C

Thank you for purchasing this quality product. Be sure to check all packing material carefully for small parts which may have come loose inside the carton during shipment. Identify and count all parts and compare with the parts list below. Please keep all hardware out of reach of small children.

- 1.Remove hardware from box and sort by size.
- 2.Please check to see that all hardware and parts are present prior start of assembly.
- 3.Please follow attached instructions in the same sequence as numbered to assure fast and easy assembly.