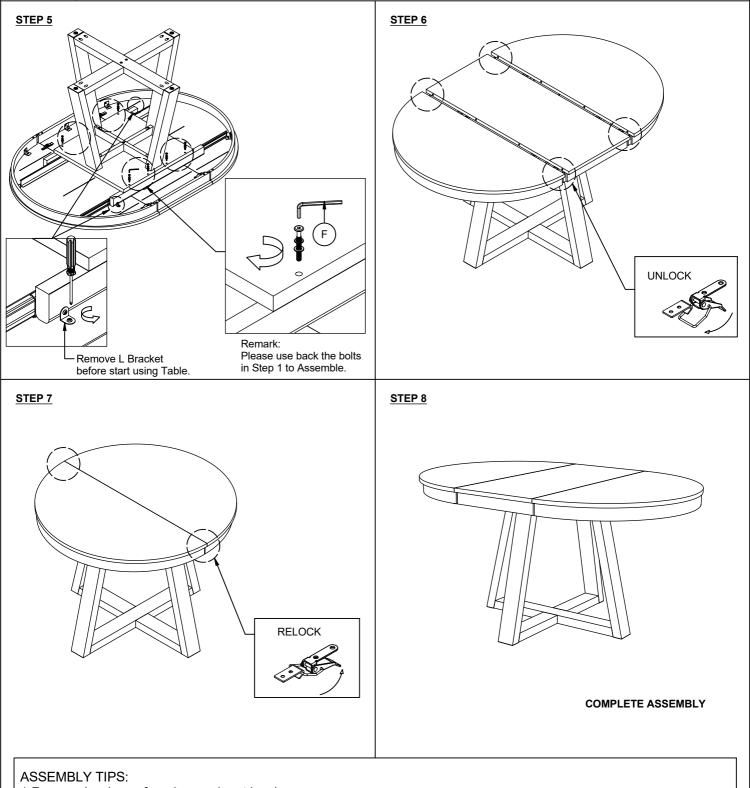

- 1.Remove hardware from box and sort by size.
- 2.Please check to see that all hardware and parts are present prior start of assembly.
- 3.Please follow attached instructions in the same sequence as numbered to assure fast and easy assembly.