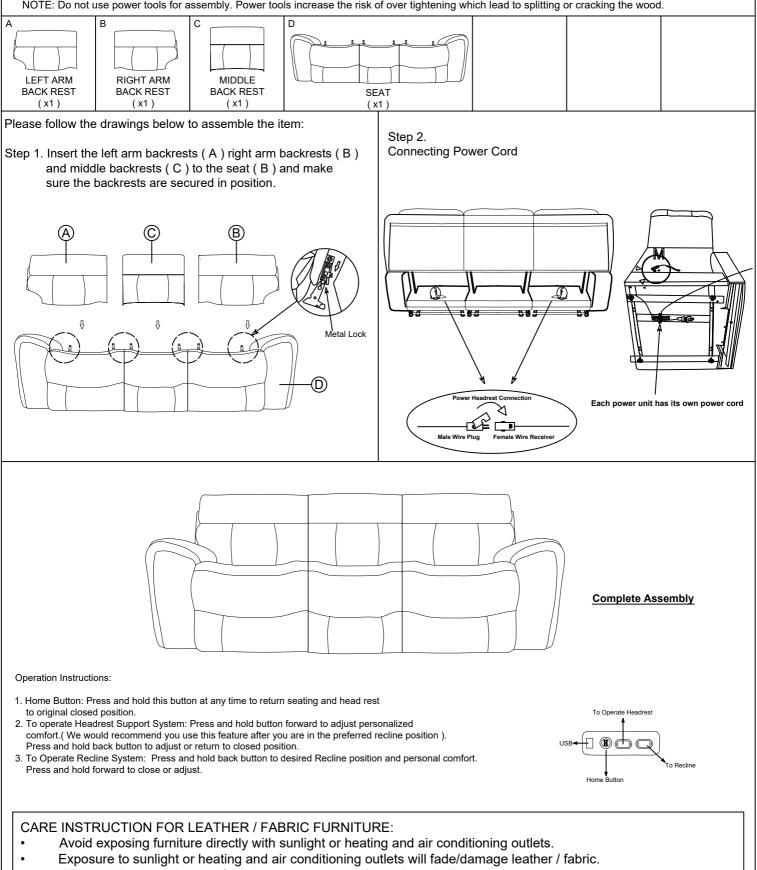

NOTE: Do not use power tools for assembly. Power tools increase the risk of over tightening which lead to splitting or cracking the wood.

- Wipe gently with a damp soft cloth to remove dust, dirt and any buildup.
- Wipe the leather with professional cleanser.