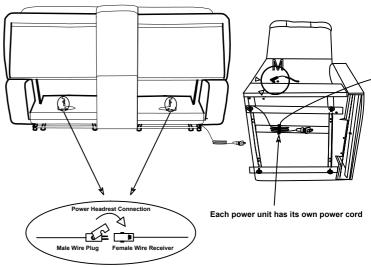

TRUCTION**

DESCRIPTION: SUMMIT DUAL POWER LOVE SEAT ITEM NO: SI-LS-LAFDPR-SLT-C / SI-LS-RAFDPR-SLT-C

Thank you for purchasing this quality product. Be sure to check all packing material carefully for small parts which may have come loose inside the carton during shipment. Identify and count all parts and compare with the parts list below. Please keep all hardware out of reach of small children.

NOTE: Do not use power tools for assembly. Power tools increase the risk of over tightening which lead to splitting or cracking the wood.



Please follow the drawings below to assemble the item:

Step 1. Insert the left arm backrests ( A ) right arm backrests ( B ) and middle backrests ( C ) to the seat ( B ) and make sure the backrests are secured in position.



Step 2. Connecting Power Cord





**Complete Assembly** 

## Operation Instructions:

- Home Button: Press and hold this button at any time to return seating and head rest to original closed position.
- 2. To operate Headrest Support System: Press and hold button forward to adjust personalized comfort. (We would recommend you use this feature after you are in the preferred recline position ). Press and hold back button to adjust or return to closed position.
- To Operate Recline System: Press and hold back button to desired Recline position and personal comfort. Press and hold forward to close or adjust.



## CARE INSTRUCTION FOR LEATHER / FABRIC FURNITURE:

- Avoid exposing furniture directly with sunlight or heating and air conditioning outlets.
- Exposure to sunlight or heating and air conditioning outlets will fad