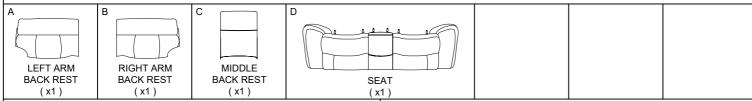

NOTE: Do not use power tools for assembly. Power tools increase the risk of over tightening which lead to splitting or cracking the wood.

Please follow the drawings below to assemble the item:

Step 1. Insert the left arm backrests ( A ) right arm backrests ( B ) and middle backrests ( C ) to the seat ( B ) and make sure the backrests are secured in position.