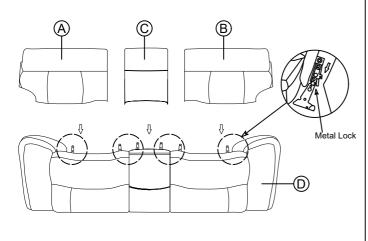

NOTE: Do not use power tools for assembly. Power tools increase the risk of over tightening which lead to splitting or cracking the wood.

Please follow the drawings below to assemble the item:

Step 1. Insert the left arm backrests ( A ) right arm backrests ( B ) and middle backrests ( C ) to the seat ( B ) and make sure the backrests are secured in position.