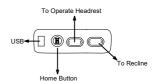

## Operation Instructions:

- Home Button: Press and hold this button at any time to return seating and head rest to original closed position.
- 2. To operate Headrest Support System: Press and hold button forward to adjust personalized comfort. (We would recommend you use this feature after you are in the preferred recline position ). Press and hold back button to adjust or return to closed position.
- To Operate Recline System: Press and hold back button to desired Recline position and personal comfort. Press and hold forward to close or adjust.