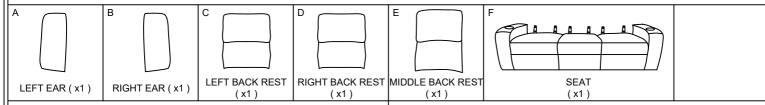

## **ASSEMBLY INSTRUCTION**

DESCRIPTION: SILHOUETTE DUAL POWER RECLINER SOFA

W/DROP

ITEM NO: SE-SF-387DPR-COF-C

Thank you for purchasing this quality product. Be sure to check all packing material carefully for small parts which may have come loose inside the carton during shipment. Identify and count all parts and compare with the parts list below. Please keep all hardware out of reach of small children.