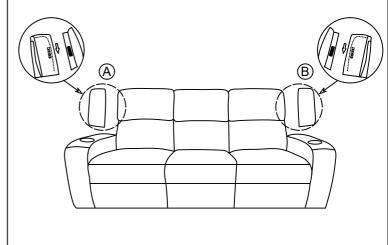

Step 2. Insert the left ears ( A ) & right ears ( B ) into the backrest and make sure the ears are secured in position.

Step 3. Connecting Power Cord

Complete Assembly

ration Instructions:

- Home Button: Press and hold this button at any time to return seating and head rest to original closed position.
- to original closed position.