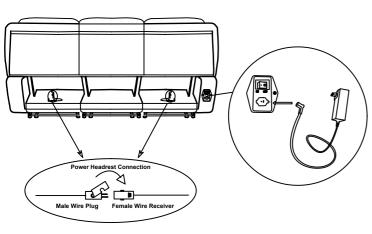

Step 2. Insert the left ears ( A ) & right ears ( B ) into the backrest and make sure the ears are secured in position.

Step 3. Connecting Power Cord

Complete Assembly

ration Instructions:

- Home Button: Press and hold this button at any time to return seating and head rest to original closed position.
- to original closed position.