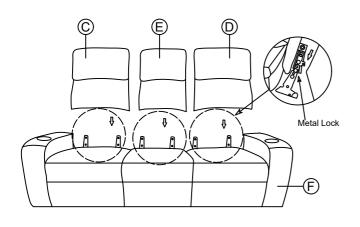

NOTE: Do not use power tools for assembly. Power tools increase the risk of over tightening which lead to splitting or cracking the wood.

Please follow the drawings below to assemble the item:

Step 1. Insert the left backrests ( C ) right backrests ( D ) and middle backrests ( E ) to the seat ( F ) and make sure all the backrests are secured in position.