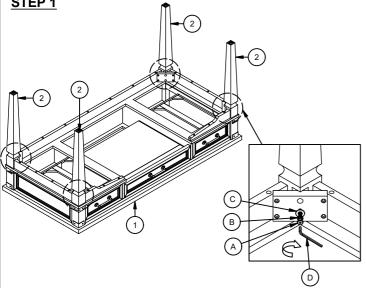

## **ASSEMBLY INSTRUCTION**

**DESCRIPTION: 60" Writing Desk** 

ITEM NO: FR-HO-6028WD-PEW-C

Thank you for purchasing this quality product. Be sure to check all packing material carefully for small parts which may have come loose inside the carton during shipment. Identify and count all parts and compare with the parts list below. Please keep all hardware out of reach of small children.

## **ASSEMBLY TIPS:**

- 1.Remove hardware from box and sort by size.
- 2. Please check to see that all hardware and parts are present prior start of assembly.
- 3. Please follow attached instructions in the same sequence as numbered to assure fast and easy assembly.