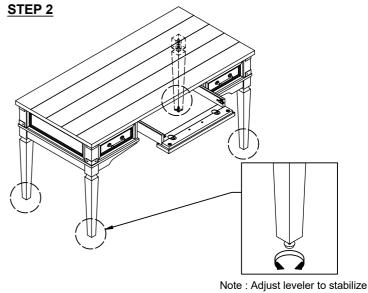

## **ASSEMBLY INSTRUCTION**

**DESCRIPTION: 60" Writing Desk** 

ITEM NO: FR-HO-6028WD-PEW-C

Thank you for purchasing this quality product. Be sure to check all packing material carefully for small parts which may have come loose inside the carton during shipment. Identify and count all parts and compare with the parts list below. Please keep all hardware out of reach of small children.







STEP 3



## **COMPLETE ASSEMBLY**

## **ASSEMBLY TIPS:**

- 1.Remove hardware from box and sort by size.
- 2. Please check to see that all hardware and parts are present prior start of assembly.
- 3. Please follow attached instructions in the same sequence as numbered to assure fast and easy assembly.

## **!** WARNING!

- 1.Don't attempt to repair or modify parts that are broken or defective. Please contact the store immediately.
- 2. This product is for home use only and not intended for commercial establishments.