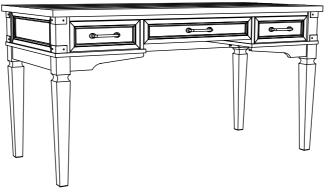

## **ASSEMBLY INSTRUCTION**

**DESCRIPTION: 60" Writing Desk** 

ITEM NO: FR-HO-6028WD-PEW-C

Thank you for purchasing this quality product. Be sure to check all packing material carefully for small parts which may have come loose inside the carton during shipment. Identify and count all parts and compare with the parts list below. Please keep all hardware out of reach of small children.







STEP 3



## **COMPLETE ASSEMBLY**

## **ASSEMBLY TIPS:**

- 1.Remove hardware from box and sort by size.
- 2. Please check to see that all hardware and parts are present prior start of assembly.
- 3. Please follow attached instructions in the same sequence as numbered to assure fast and easy assembly.

## **!** WARNING!

- 1.Don't attempt to repair or modify parts that are broken or defective. Please contact the store immediately.
- 2. This product is for home use only and not intended for commercial establishments.