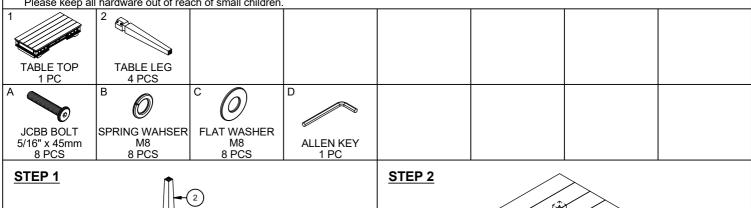

## **ASSEMBLY INSTRUCTION**

**DESCRIPTION: 60" Writing Desk** 

ITEM NO: FR-HO-6028WD-PEW-C

Thank you for purchasing this quality product. Be sure to check all packing material carefully for small parts which may have come loose inside the carton during shipment. Identify and count all parts and compare with the parts list below. Please keep all hardware out of reach of small children.

## **ASSEMBLY TIPS:**

- 1.Remove hardware from box and sort by size.
- 2. Please check to see that all hardware and parts are present prior start of assembly.
- 3. Please follow attached instructions in the same sequence as numbered to assure fast and easy assembly.