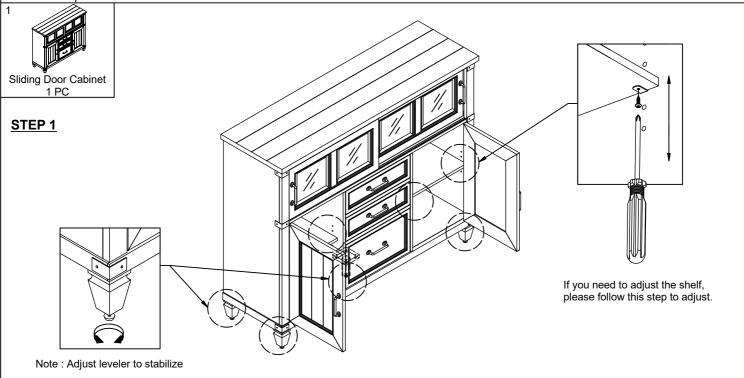

## ASSEMBLY TIPS:

- 1.Remove hardware from box and sort by size.
- 2. Please check to see that all hardware and parts are present prior start of assembly.
- 3. Please follow attached instructions in the same sequence as numbered to assure fast and easy assembly.