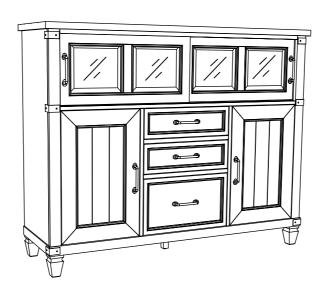

## **ASSEMBLY INSTRUCTION**

**DESCRIPTION: Sliding Door Cabinet** 

ITEM NO: FR-HO-5846-PEW-C

Thank you for purchasing this quality product. Be sure to check all packing material carefully for small parts which may have come loose inside the carton during shipment. Identify and count all parts and compare with the parts list below. Please keep all hardware out of reach of small children.



## STEP 2



**COMPLETE ASSEMBLY** 

## ASSEMBLY TIPS:

- 1.Remove hardware from box and sort by size.
- 2. Please check to see that all hardware and parts are present prior start of assembly.
- 3. Please follow attached instructions in the same sequence as numbered to assure fast and easy assembly.

## **!** WARNING!

- 1.Don't attempt to repair or modify parts that are broken or defective. Please contact the store immediately.
- 2. This product is for home use only and not intended for commercial establishments.