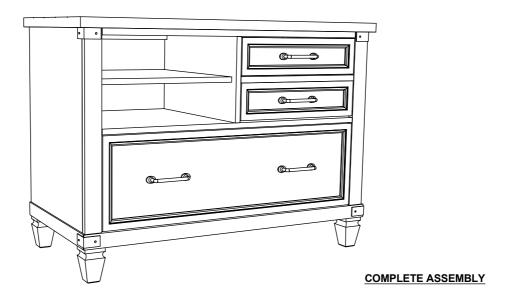

## **ASSEMBLY INSTRUCTION**

**DESCRIPTION: 42" Lateral File Cabinet** 

ITEM NO: FR-HO-4231LF-PEW-C

Thank you for purchasing this quality product. Be sure to check all packing material carefully for small parts which may have come loose inside the carton during shipment. Identify and count all parts and compare with the parts list below. Please keep all hardware out of reach of small children.