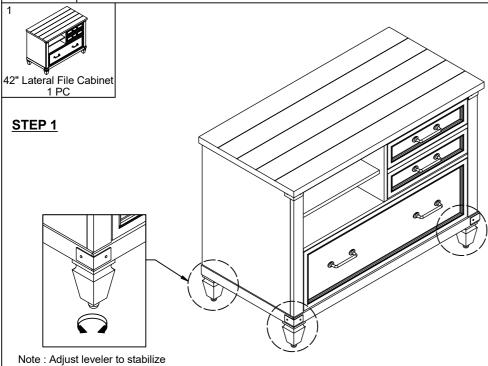

## STEP 2

## **ASSEMBLY TIPS:**

- 1.Remove hardware from box and sort by size.
- 2. Please check to see that all hardware and parts are present prior start of assembly.
- 3.Please follow attached instructions in the same sequence as numbered to assure fast and easy assembly.