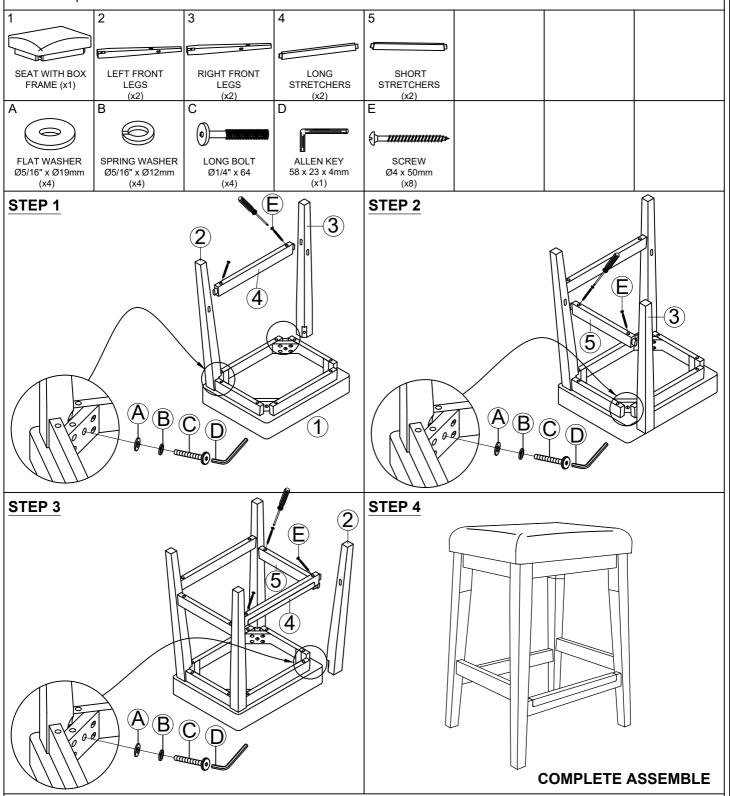

## **ASSEMBLY TIPS:**

- 1.Remove hardware from box and sort by size.
- 2. Please check to see that all hardware and parts are present prior start of assembly.
- 3.Please follow attached instructions in the same sequence as numbered to assure fast and easy assembly.