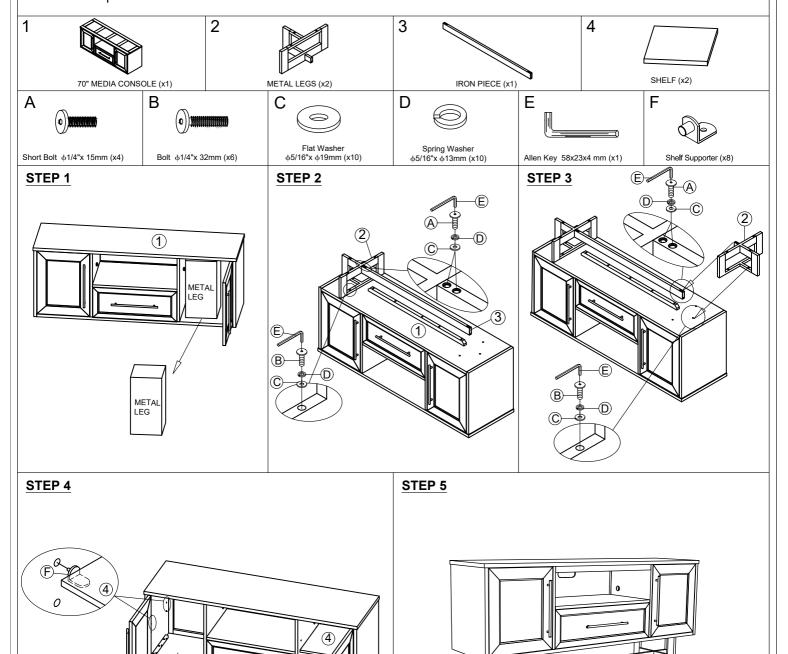

## **ASSEMBLY INSTRUCTION**

DESCRIPTION: 70" MEDIA CONSOLE ITEM: ED-HT-7030-DNE-C

Thank you for purchasing this quality product. Be sure to check all packing material carefully for small parts which may have come loose inside the carton during shipment. Identify and count all parts and compare with the parts list below. Please keep all hardware out of reach of small children.

## **ASSEMBLY TIPS:**

- 1.Remove hardware from box and sort by size.
- 2. Please check to see that all hardware and parts are present prior start of assembly.
- 3.Please follow attached instructions in the same sequence as numbered to assure fast and easy assembly.