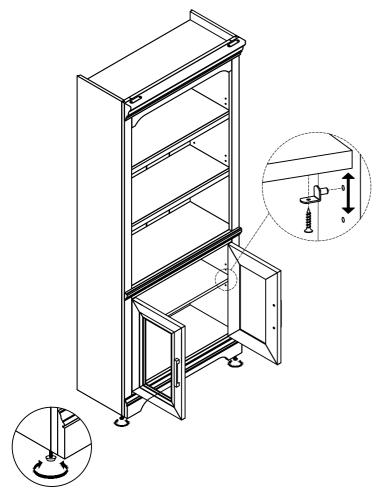

## **ASSEMBLY INSTRUCTION**

DESCRIPTION: 76" Bunching Bookcase w/Door

ITEM NO: DK-HO-7632BD-RFO-C

Thank you for purchasing this quality product. Be sure to check all packing material carefully for small parts which may have come loose inside the carton during shipment. Identify and count all parts and compare with the parts list below. Please keep all hardware out of reach of small children.

Α



## STEP 1





NOTED: Adjust leveler to stabilize

## **ASSEMBLY TIPS:**

- 1.Remove hardware from box and sort by size.
- 2.Please check to see that all hardware and parts are present prior start of assembly.
- 3.Please follow attached instructions in the same sequence as numbered to assure fast and easy assembly.

## **⚠** WARNING!

- 1.Don't attempt to repair or modify parts that are broken or defective. Please contact the store immediately.
- 2. This product is for home use only and not intended for commercial establishments.

PAGE 1 OF 1 MADE IN VIETNAM