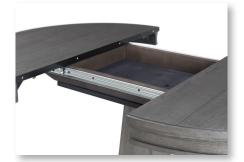

#### **TWO TABLES OPTIONS**

- Leg table has 18" leaf extending table to 78"
- Pedestal table has 18" filler leaf extending table to 60"
- Wire brushed for natural, rustic appeal
- Metal accent plates on pedestal feet and rectangle table corners

#### SERVER

- English dovetail construction
- 5 piece drawer construction with two full extension drawers
- Adjustable shelf behind cabinet doors
- Bottom shelf perfect for open display space or wine bottle storage
- · Authentic metal handle pulls and metal accent plates