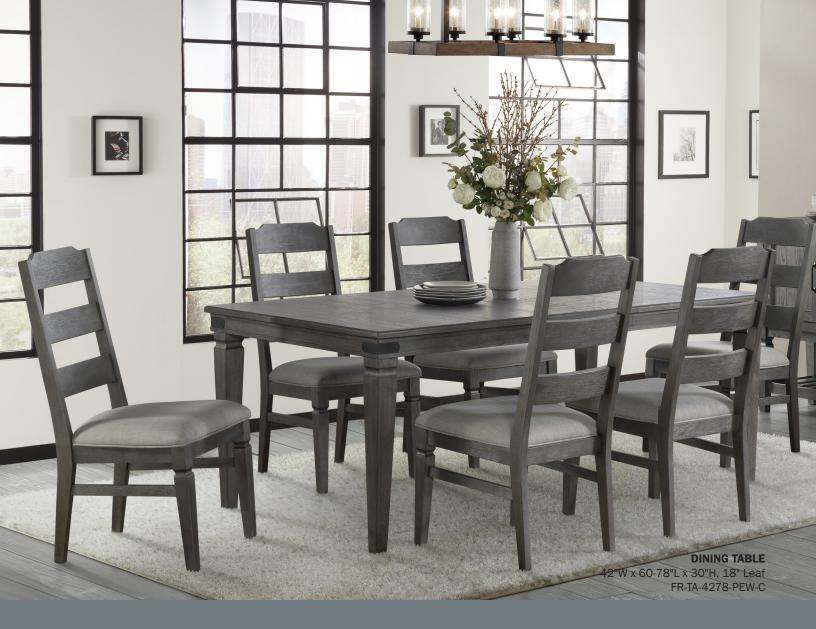

#### **TWO TABLES OPTIONS**

- Leg table has 18" leaf extending table to 78"
- Pedestal table has 18" filler leaf extending table to 60"
- Wire brushed for natural, rustic appeal
- Metal accent plates on pedestal feet and rectangle table corners

#### **TWO CHAIR OPTIONS**

- Ergonomically designed chairs with webbed seat adds comfort and longevity
- Ladder back and mid-century chair styles available
- Stylish grey color fabric
- Side and center stretchers included on ladder chairs for improved product integrity

PEDESTAL TABLE 42"W x 42-60"L x 30"H BASE: FR-TA-4260-PEW-BSE TOP: FR-TA-4260-PEW-TOP

**SERVER** 54"W x 17.4"D x 38"H FR-CA-5438-PEW-C

LADDER BACK SIDE CHAIR 20.5"W x 23.5"D x 40"H FR-BS-789C-PEW-RTA

MID-CENTURY UPHOLSTERED SIDE CHAIR 20.875"W x 24"D x 36"H FR-CH-970C-PEW-RTA