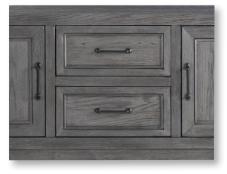

#### SERVER

- English dovetail construction
- 5 piece drawer construction with two full extension drawers
- Adjustable shelf behind cabinet doors
- Bottom shelf perfect for open display space or wine bottle storage
- · Authentic metal handle pulls and metal accent plates