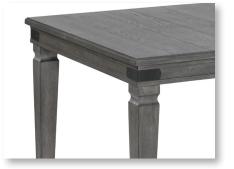

#### **TWO TABLES OPTIONS**

- Leg table has 18" leaf extending table to 78"
- Pedestal table has 18" filler leaf extending table to 60"
- Wire brushed for natural, rustic appeal
- Metal accent plates on pedestal feet and rectangle table corners