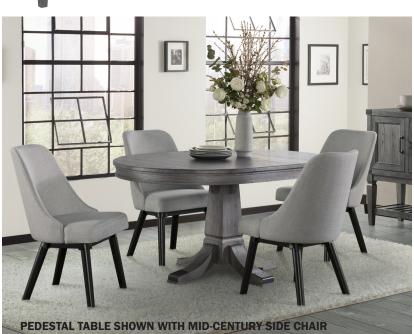

#### **TWO TABLES OPTIONS**

- Leg table has 18" leaf extending table to 78"
- Pedestal table has 18" filler leaf extending table to 60"
- Wire brushed for natural, rustic appeal
- Metal accent plates on pedestal feet and rectangle table corners

#### **TWO CHAIR OPTIONS**

- Ergonomically designed chairs with webbed seat adds comfort and longevity
- Ladder back and mid-century chair styles available
- Stylish grey color fabric
- Side and center stretchers included on ladder chairs for improved product integrity

PEDESTAL TABLE 42"W x 42-60"L x 30"H BASE: FR-TA-4260-PEW-BSE TOP: FR-TA-4260-PEW-TOP

**SERVER** 54"W x 17.4"D x 38"H FR-CA-5438-PEW-C

LADDER BACK SIDE CHAIR 20.5"W x 23.5"D x 40"H FR-BS-789C-PEW-RTA

MID-CENTURY UPHOLSTERED SIDE CHAIR 20.875"W x 24"D x 36"H FR-CH-970C-PEW-RTA