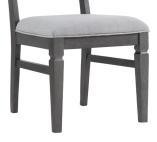

#### **TWO CHAIR OPTIONS**

- Ergonomically designed chairs with webbed seat adds comfort and longevity
- Ladder back and mid-century chair styles available
- Stylish grey color fabric
- Side and center stretchers included on ladder chairs for improved product integrity

PEDESTAL TABLE 42"W x 42-60"L x 30"H BASE: FR-TA-4260-PEW-BSE TOP: FR-TA-4260-PEW-TOP

**SERVER** 54"W x 17.4"D x 38"H FR-CA-5438-PEW-C

LADDER BACK SIDE CHAIR 20.5"W x 23.5"D x 40"H FR-BS-789C-PEW-RTA

MID-CENTURY UPHOLSTERED SIDE CHAIR 20.875"W x 24"D x 36"H FR-CH-970C-PEW-RTA