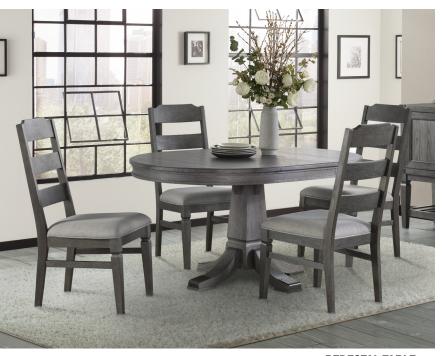

#### **TWO TABLES OPTIONS**

- Leg table has 18" leaf extending table to 78"
- Pedestal table has 18" filler leaf extending table to 60"
- Wire brushed for natural, rustic appeal
- Metal accent plates on pedestal feet and rectangle table corners

#### **TWO CHAIR OPTIONS**

- Ergonomically designed chairs with webbed seat adds comfort and longevity
- Ladder back and mid-century chair styles available
- Stylish grey color fabric
- Side and center stretchers included on ladder chairs for improved product integrity

PEDESTAL TABLE 42"W x 42-60"L x 30"H BASE: FR-TA-4260-PEW-BSE TOP: FR-TA-4260-PEW-TOP

**SERVER** 54"W x 17.4"D x 38"H FR-CA-5438-PEW-C

LADDER BACK SIDE CHAIR 20.5"W x 23.5"D x 40"H FR-BS-789C-PEW-RTA

MID-CENTURY UPHOLSTERED SIDE CHAIR 20.875"W x 24"D x 36"H FR-CH-970C-PEW-RTA