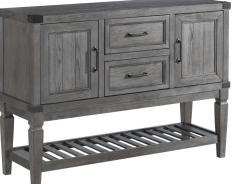

#### SERVER

- English dovetail construction
- 5 piece drawer construction with two full extension drawers
- Adjustable shelf behind cabinet doors
- Bottom shelf perfect for open display space or wine bottle storage
- · Authentic metal handle pulls and metal accent plates

PEDESTAL TABLE 42"W x 42-60"L x 30"H BASE: FR-TA-4260-PEW-BSE TOP: FR-TA-4260-PEW-TOP

**SERVER** 54"W x 17.4"D x 38"H FR-CA-5438-PEW-C

LADDER BACK SIDE CHAIR 20.5"W x 23.5"D x 40"H FR-BS-789C-PEW-RTA

MID-CENTURY UPHOLSTERED SIDE CHAIR 20.875"W x 24"D x 36"H FR-CH-970C-PEW-RTA