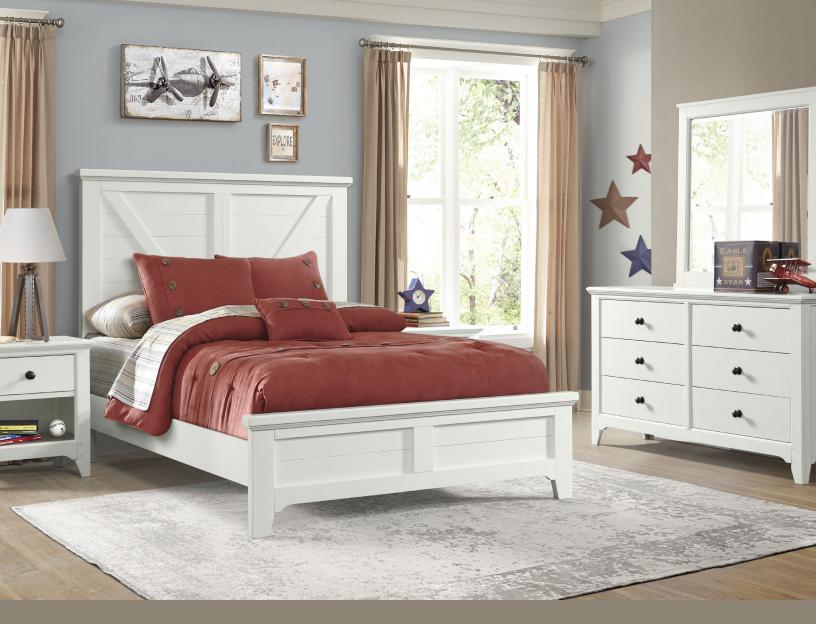

# TAHOE YOUTH BY INTERCON

# TAHOE YOUTH

#### **BED DETAILS**

- Barn door styling with beadboard accents
- Available in twin, full and bunk beds
- Low panel footboards on full and twin beds
- Bunk beds are offered in twin over twin and twin over full combinations
- Ladders are available for bunk beds and can be used on the left of right side
- Platform Frames do not need box springs

# CASE PIECES

- Solid wood construction
- Five piece drawer construction with English dovetail
- Sturdy metal hardware
- Beveled mirrir can fit over dresser or can be hung on its own