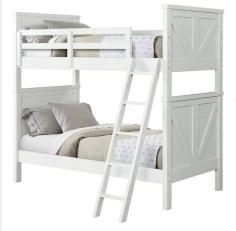

#### **BED DETAILS**

- Barn door styling with beadboard accents
- Available in twin, full and bunk beds
- Low panel footboards on full and twin beds
- Bunk beds are offered in twin over twin and twin over full combinations
- Ladders are available for bunk beds and can be used on the left of right side
- Platform Frames do not need box springs

# TWIN OVER TWIN BUNK WITH LADDER

Twin Top Bunk - TA-BR-6360TB-SSH-TOP Twin Bottom Bunk - TA-BR-6360TB-SSH-BSE Side Guard Rail - TA-BR-6360GR-SSH-C Ladder plus Guard Rail - TA-BR-6310LT-SSH-C

**Convertible Crib** 

Twin over Twin Bunk Bed with Ladder and Guard Rail

Twin over Full Bunk Bed with Ladder and Guard Rail