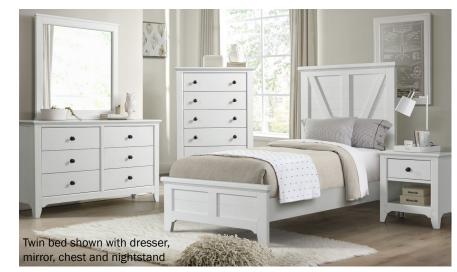

#### **BED DETAILS**

- Barn door styling with beadboard accents
- Available in twin, full and bunk beds
- Low panel footboards on full and twin beds
- Bunk beds are offered in twin over twin and twin over full combinations
- Ladders are available for bunk beds and can be used on the left of right side
- Platform Frames do not need box springs

# CASE PIECES

- Solid wood construction
- Five piece drawer construction with English dovetail
- Sturdy metal hardware
- Beveled mirrir can fit over dresser or can be hung on its own

#### **PRODUCT DIMENSIONS**

Nightstand - 23.6"W x 15.7"D x 25.27"H Dresser - 58"W x 17"D x 34"H Chest - 34"W x 18"D x 48.38"H Dresser Mirror - 38"W x 1.49"D x 39.6"H Twin Bed - 44"W x 85.4"D x 58.07"H Full Bed - 59.9"W x 85.4"D x 58.07"H Twin/Twin Bunk - 85.4"W x 44"D x 116.14"H Twin/Full Bunk - 86"W x 60"D x 116.07"H