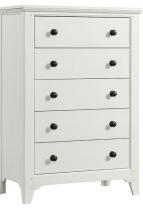

#### **PRODUCT DIMENSIONS**

Nightstand - 23.6"W x 15.7"D x 25.27"H Dresser - 58"W x 17"D x 34"H Chest - 34"W x 18"D x 48.38"H Dresser Mirror - 38"W x 1.49"D x 39.6"H Twin Bed - 44"W x 85.4"D x 58.07"H Full Bed - 59.9"W x 85.4"D x 58.07"H Twin/Twin Bunk - 85.4"W x 44"D x 116.14"H Twin/Full Bunk - 86"W x 60"D x 116.07"H