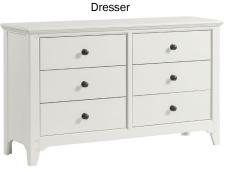

# CASE PIECES

- Solid wood construction
- Five piece drawer construction with English dovetail
- Sturdy metal hardware
- Beveled mirrir can fit over dresser or can be hung on its own

#### **PRODUCT DIMENSIONS**

Nightstand - 23.6"W x 15.7"D x 25.27"H Dresser - 58"W x 17"D x 34"H Chest - 34"W x 18"D x 48.38"H Dresser Mirror - 38"W x 1.49"D x 39.6"H Twin Bed - 44"W x 85.4"D x 58.07"H Full Bed - 59.9"W x 85.4"D x 58.07"H Twin/Twin Bunk - 85.4"W x 44"D x 116.14"H Twin/Full Bunk - 86"W x 60"D x 116.07"H

# **MODEL NUMBERS (SEA SHELL FINISH)**

Nightstand - TA-BR-6302-SSH-C Dresser - TA-BR-6306-SSH-C Chest - TA-BR-6305-SSH-C Dresser Mirror - TA-BR-6391-SSH-C