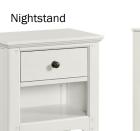

#### **PRODUCT DIMENSIONS**

Nightstand - 23.6"W x 15.7"D x 25.27"H Dresser - 58"W x 17"D x 34"H Chest - 34"W x 18"D x 48.38"H Dresser Mirror - 38"W x 1.49"D x 39.6"H Twin Bed - 44"W x 85.4"D x 58.07"H Full Bed - 59.9"W x 85.4"D x 58.07"H Twin/Twin Bunk - 85.4"W x 44"D x 116.14"H Twin/Full Bunk - 86"W x 60"D x 116.07"H