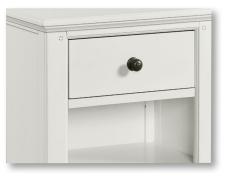

# CASE PIECES

- Solid wood construction
- Five piece drawer construction with English dovetail
- Sturdy metal hardware
- Beveled mirrir can fit over dresser or can be hung on its own