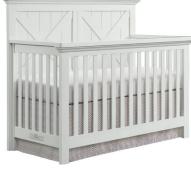

**Convertible Crib** 

Twin over Twin Bunk Bed with Ladder and Guard Rail

Twin over Full Bunk Bed with Ladder and Guard Rail