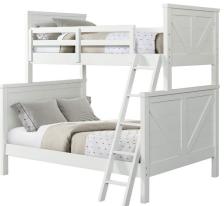

#### **BED DETAILS**

- Barn door styling with beadboard accents
- Available in twin, full and bunk beds
- Low panel footboards on full and twin beds
- Bunk beds are offered in twin over twin and twin over full combinations
- Ladders are available for bunk beds and can be used on the left of right side
- Platform Frames do not need box springs

# TWIN OVER FULL BUNK WITH LADDER

Twin Top Bunk - TA-BR-6360TB-SSH-TOP Full Bunk Bottom - TA-BR-6360FB-SSH-BSE Side Guard Rail - TA-BR-6360GR-SSH-C Ladder plus Guard Rail - TA-BR-6310LF-SSH-C

Chest

Dresser Mirror

**Convertible Crib** 

Twin over Twin Bunk Bed with Ladder and Guard Rail

Twin over Full Bunk Bed with Ladder and Guard Rail