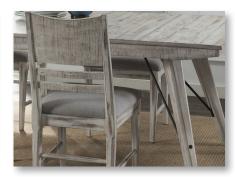

#### **TABLE**

- 18" self-storing leaf in rectangular table
- Table include ultra glide metal table slides for easy open and close
- Stylish metal detailing on table legs