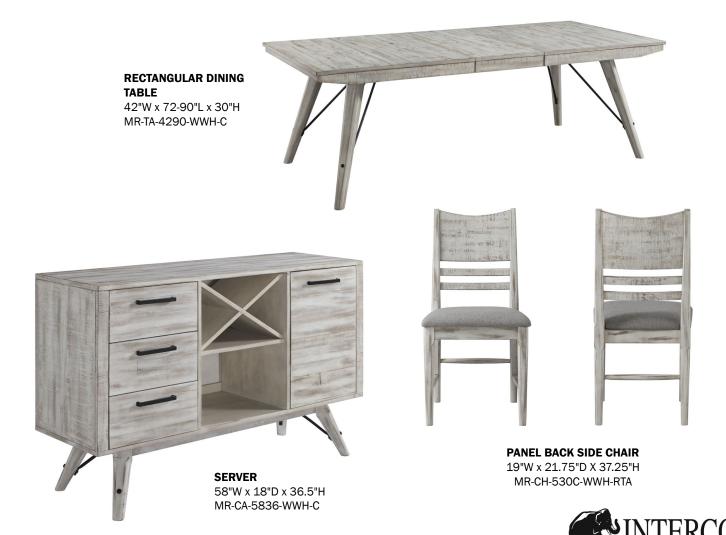

#### **TABLE**

- 18" self-storing leaf in rectangular table
- Table include ultra glide metal table slides for easy open and close
- Stylish metal detailing on table legs

#### **CHAIR**

- Solid Acacia construction
- · Panel back chair chair match tables
- Durable cushion seating with light gray fabric
- Side stretchers added for added strength and durability

#### **CABINET**

- Features three doors and one cabinet door
- Antique iron hardware in black
- Removable bottle storage
- · Adjustable shelf behind cabinet door

www.intercon-furniture.com