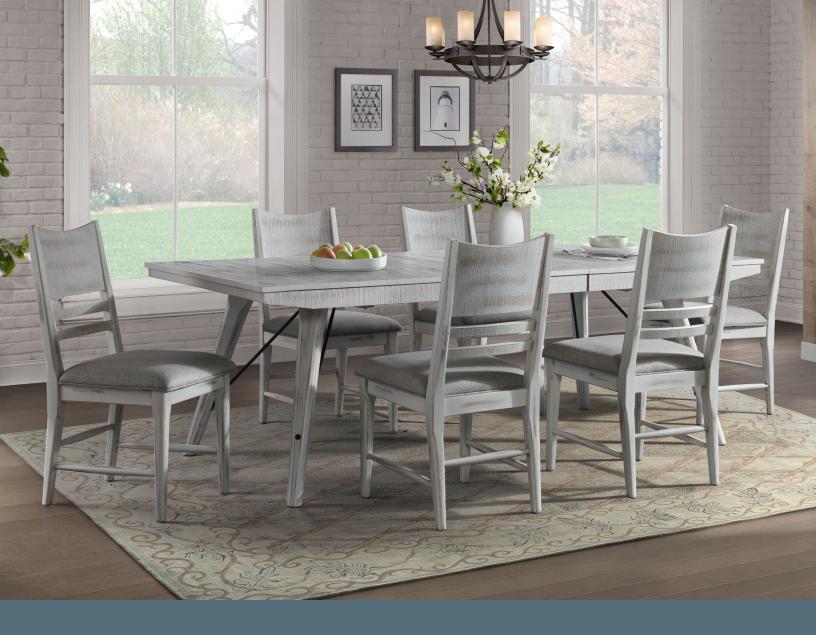

# MODERN RUSTIC DINING

BY INTERCON

## **MODERN RUSTIC DINING**

### **FEATURES & BENEFITS**

**Construction:** Solid Acacia with Select

Hardwoods

Finish: Weathered White

#### **TABLE**

- 18" self-storing leaf in rectangular table
- Table include ultra glide metal table slides for easy open and close
- Stylish metal detailing on table legs

#### **CHAIR**

- Solid Acacia construction
- · Panel back chair chair match tables
- Durable cushion seating with light gray fabric
- Side stretchers added for added strength and durability