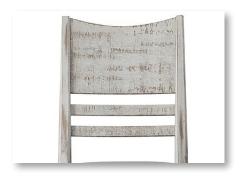

#### **CHAIR**

- Solid Acacia construction
- · Panel back chair chair match tables
- Durable cushion seating with light gray fabric
- Side stretchers added for added strength and durability