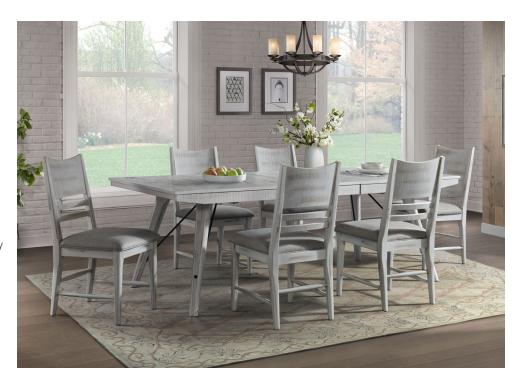

# MODERN RUSTIC DINING

BY INTERCON

## **MODERN RUSTIC DINING**

### **FEATURES & BENEFITS**

**Construction:** Solid Acacia with Select

Hardwoods

Finish: Weathered White

#### **TABLE**

- 18" self-storing leaf in rectangular table
- Table include ultra glide metal table slides for easy open and close
- Stylish metal detailing on table legs

#### **CHAIR**

- Solid Acacia construction
- · Panel back chair chair match tables
- Durable cushion seating with light gray fabric
- Side stretchers added for added strength and durability