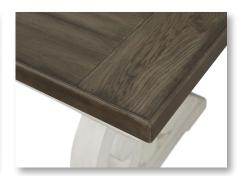

## **TABLE & CHAIRS & STOOLS**

- Unique harp base throughout collection
- Dining table includes 22" self storing leaf
- Cable driven metal slides on table for ease
- Solid wood edge band on table top and server for added durability
- Sofa bar table offers ample storage with tubular metal footrest and built-in power outlets on top of table
- Dining chair includes side stretchers for added extended comfort
- Dining and counter benches available
- Metal plate on front stretcher of slat back stool added for durability
- Metal front stretcher on backless stool and counter bench for comfort and durability