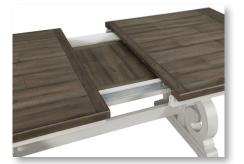

## **TABLE & CHAIRS & STOOLS**

- Unique harp base throughout collection
- Dining table includes 22" self storing leaf
- Cable driven metal slides on table for ease
- Solid wood edge band on table top and server for added durability
- Sofa bar table offers ample storage with tubular metal footrest and built-in power outlets on top of table
- Dining chair includes side stretchers for added extended comfort
- Dining and counter benches available
- Metal plate on front stretcher of slat back stool added for durability
- Metal front stretcher on backless stool and counter bench for comfort and durability