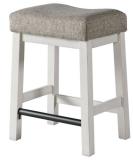

## SIDEBOARD

- Two cupboards with adjustable shelving
- Drawers include full extension drawer glides with 5 piece drawer construction and English dovetail
- Stylish metal handle pulls

BACKLESS COUNTER STOOL 19.25"W x 15.25"D x 25.5"H DK-BS-45W-RFO-K24