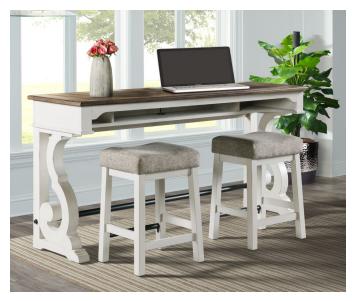

## **TABLE & CHAIRS & STOOLS**

- Unique harp base throughout collection
- Dining table includes 22" self storing leaf
- Cable driven metal slides on table for ease
- Solid wood edge band on table top and server for added durability
- Sofa bar table offers ample storage with tubular metal footrest and built-in power outlets on top of table
- Dining chair includes side stretchers for added extended comfort
- Dining and counter benches available
- Metal plate on front stretcher of slat back stool added for durability
- Metal front stretcher on backless stool and counter bench for comfort and durability

**BACKLESS DINING BENCH** 68"W x 15"D x 18."H DK-CH-1568B-RFO-C

**SOFA BAR TABLE** 76"W x 22"D x 36.5"H DK-TA-7622-RFO-C

SIDEBOARD 62"W x 18"D x 36.25"H DK-CA-6218-RFO-C