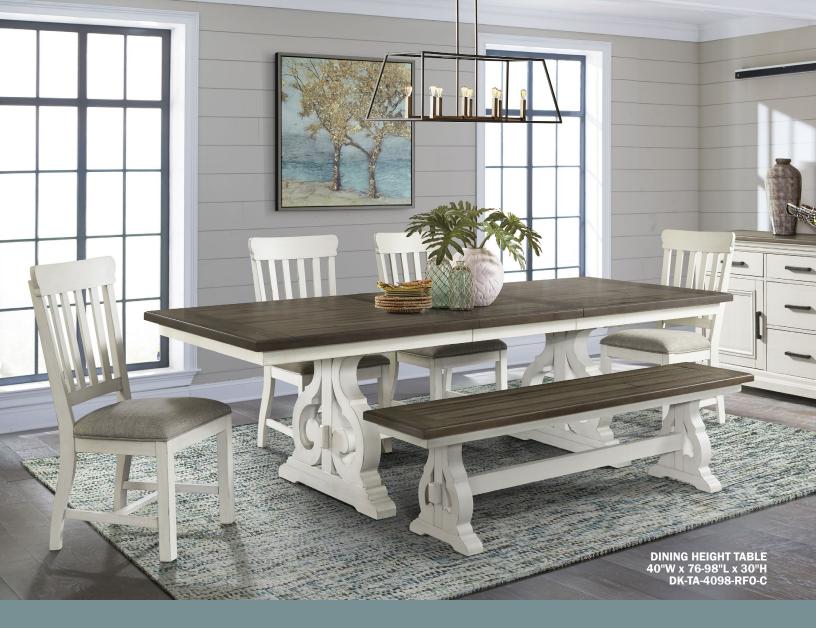

## **TABLE & CHAIRS & STOOLS**

- Unique harp base throughout collection
- Dining table includes 22" self storing leaf
- Cable driven metal slides on table for ease
- Solid wood edge band on table top and server for added durability
- Sofa bar table offers ample storage with tubular metal footrest and built-in power outlets on top of table
- Dining chair includes side stretchers for added extended comfort
- Dining and counter benches available
- Metal plate on front stretcher of slat back stool added for durability
- Metal front stretcher on backless stool and counter bench for comfort and durability

FIXED TOP COUNTER TABLE 40"W x 76"L x 36"H DK-TA-3676G-RFO-C

**SLAT BACK COUNTER STOOL** 19.5"W x 21.625"D x 42"H DK-BS-460C-RF0-K24

68"W x 15"D x 24.25"H DK-BS-1566B-RFO-K24

> **SLAT BACK SIDE CHAIR** 19.5"W x 23.25"D x 40.375"H DK-CH-460C-RF0-RTA

**BACKLESS DINING BENCH** 68"W x 15"D x 18."H DK-CH-1568B-RFO-C

**SOFA BAR TABLE** 76"W x 22"D x 36.5"H DK-TA-7622-RFO-C

SIDEBOARD 62"W x 18"D x 36.25"H DK-CA-6218-RFO-C