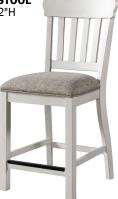

FIXED TOP COUNTER TABLE 40"W x 76"L x 36"H DK-TA-3676G-RFO-C

**SLAT BACK COUNTER STOOL** 19.5"W x 21.625"D x 42"H DK-BS-460C-RF0-K24

68"W x 15"D x 24.25"H DK-BS-1566B-RFO-K24

> **SLAT BACK SIDE CHAIR** 19.5"W x 23.25"D x 40.375"H DK-CH-460C-RF0-RTA