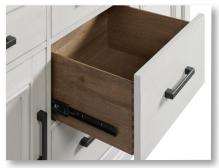

## SIDEBOARD

- Two cupboards with adjustable shelving
- Drawers include full extension drawer glides with 5 piece drawer construction and English dovetail
- Stylish metal handle pulls

BACKLESS COUNTER STOOL 19.25"W x 15.25"D x 25.5"H DK-BS-45W-RFO-K24