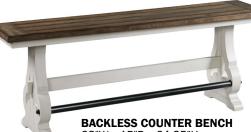

**BACKLESS DINING BENCH** 68"W x 15"D x 18."H DK-CH-1568B-RFO-C

**SOFA BAR TABLE** 76"W x 22"D x 36.5"H DK-TA-7622-RFO-C

SIDEBOARD 62"W x 18"D x 36.25"H DK-CA-6218-RFO-C