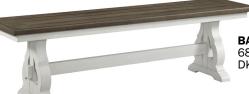

**BACKLESS DINING BENCH** 68"W x 15"D x 18."H DK-CH-1568B-RFO-C

**SOFA BAR TABLE** 76"W x 22"D x 36.5"H DK-TA-7622-RFO-C

SIDEBOARD 62"W x 18"D x 36.25"H DK-CA-6218-RFO-C