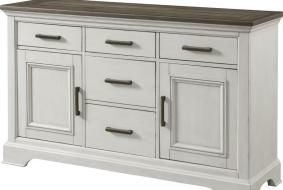

## SIDEBOARD

- Two cupboards with adjustable shelving
- Drawers include full extension drawer glides with 5 piece drawer construction and English dovetail
- Stylish metal handle pulls

BACKLESS COUNTER STOOL 19.25"W x 15.25"D x 25.5"H DK-BS-45W-RFO-K24

**BACKLESS DINING BENCH** 68"W x 15"D x 18."H DK-CH-1568B-RFO-C

**SOFA BAR TABLE** 76"W x 22"D x 36.5"H DK-TA-7622-RFO-C

SIDEBOARD 62"W x 18"D x 36.25"H DK-CA-6218-RFO-C