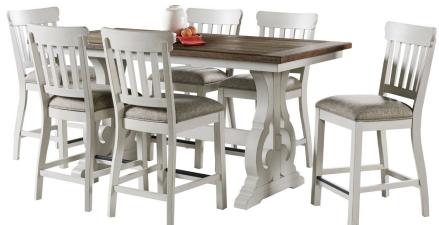

## **TABLE & CHAIRS & STOOLS**

- Unique harp base throughout collection
- Dining table includes 22" self storing leaf
- Cable driven metal slides on table for ease
- Solid wood edge band on table top and server for added durability
- Sofa bar table offers ample storage with tubular metal footrest and built-in power outlets on top of table
- Dining chair includes side stretchers for added extended comfort
- Dining and counter benches available
- Metal plate on front stretcher of slat back stool added for durability
- Metal front stretcher on backless stool and counter bench for comfort and durability

FIXED TOP COUNTER TABLE 40"W x 76"L x 36"H DK-TA-3676G-RFO-C

**SLAT BACK COUNTER STOOL** 19.5"W x 21.625"D x 42"H DK-BS-460C-RF0-K24

68"W x 15"D x 24.25"H DK-BS-1566B-RFO-K24

> **SLAT BACK SIDE CHAIR** 19.5"W x 23.25"D x 40.375"H DK-CH-460C-RF0-RTA