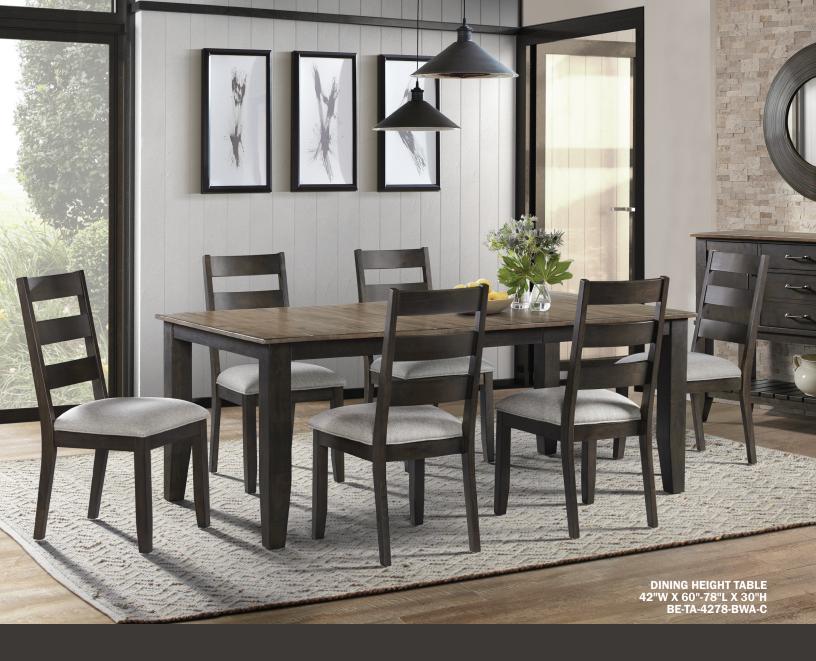

### **TABLES, CHAIRS & STOOLS**

- · Beautiful rough sawn top with high low effect and rubbed black base
- Two, 7" drop leaves extends table from 28" square to 42" round
- 18" self-storing leaf extends dining and counter table from 60"L to 78"L
- · Metal table glides included for easy open and close
- Ergonomically shaped ladder chair backs were designed for maximum comfort
- Stools include stretchers and footrest for added for strength and durability
- · Comfortable cushion seats with Light Grey endurance fabric