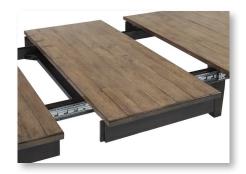

### **TABLES, CHAIRS & STOOLS**

- · Beautiful rough sawn top with high low effect and rubbed black base
- Two, 7" drop leaves extends table from 28" square to 42" round
- 18" self-storing leaf extends dining and counter table from 60"L to 78"L
- · Metal table glides included for easy open and close
- Ergonomically shaped ladder chair backs were designed for maximum comfort
- Stools include stretchers and footrest for added for strength and durability
- · Comfortable cushion seats with Light Grey endurance fabric