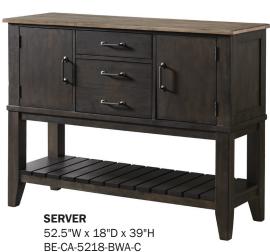

#### **SERVER**

- · Open bottom shelf storage for baskets or wine bottles
- Two cupboards with adjustable shelving
- Three medium sized full extension drawers with English dovetail construction
- · Stylish metal handle pulls