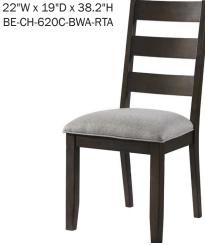

### **TABLES, CHAIRS & STOOLS**

- · Beautiful rough sawn top with high low effect and rubbed black base
- Two, 7" drop leaves extends table from 28" square to 42" round
- 18" self-storing leaf extends dining and counter table from 60"L to 78"L
- · Metal table glides included for easy open and close
- Ergonomically shaped ladder chair backs were designed for maximum comfort
- Stools include stretchers and footrest for added for strength and durability
- · Comfortable cushion seats with Light Grey endurance fabric

BE-CH-620C-BWA-RTA

**COUNTER HEIGHT TABLE** 

42"W X 60"-78"L X 36"H

BE-TA-4278G-BWA-C