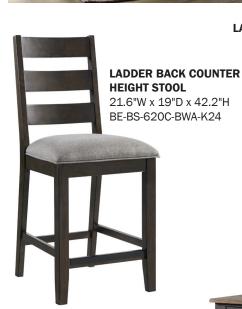

### **TABLES, CHAIRS & STOOLS**

- · Beautiful rough sawn top with high low effect and rubbed black base
- Two, 7" drop leaves extends table from 28" square to 42" round
- 18" self-storing leaf extends dining and counter table from 60"L to 78"L
- · Metal table glides included for easy open and close
- Ergonomically shaped ladder chair backs were designed for maximum comfort
- Stools include stretchers and footrest for added for strength and durability
- · Comfortable cushion seats with Light Grey endurance fabric