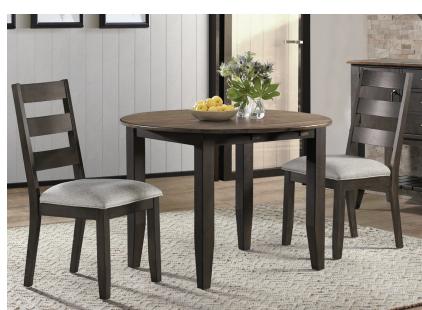

### **TABLES, CHAIRS & STOOLS**

- · Beautiful rough sawn top with high low effect and rubbed black base
- Two, 7" drop leaves extends table from 28" square to 42" round
- 18" self-storing leaf extends dining and counter table from 60"L to 78"L
- · Metal table glides included for easy open and close
- Ergonomically shaped ladder chair backs were designed for maximum comfort
- Stools include stretchers and footrest for added for strength and durability
- · Comfortable cushion seats with Light Grey endurance fabric

## **ROUND DROP LEAF TABLE**

42"W x 28-78"L x 30"H BE-TA-4242D-BWA-C