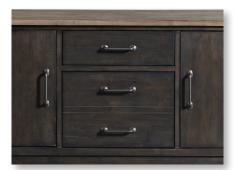

#### **SERVER**

- · Open bottom shelf storage for baskets or wine bottles
- Two cupboards with adjustable shelving
- Three medium sized full extension drawers with English dovetail construction
- · Stylish metal handle pulls