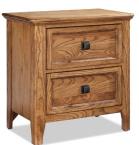

#### **CASE PIECES**

- Case drawers include solid Cedar construction with full extension heavy drawer slides
- · Classic brushed metal hardware
- Accented English dovetail drawer construction for lasting durability
- · Electrical outlets in top drawer of nightstand
- Door chest has adjustable shelf, pull out clothes rod on side and hidden storage throughout

#### **PRODUCT DIMENSIONS**

2 Drawer Nightstand - 27"W x 17"D x 29"H
6 Drawer Standard Chest - 40"W x 19"D x 55"H
6 Drawer Door Chest - 42"W x 19"D x 58.5"H
7 Drawer Dresser - 63.5"W x 19"D x 39"H
Dresser Mirror - 44"W x 40.875"H
Complete Storage Beds
Cal King Bed - 83.1"W x 91.9"D x 58"H
Eastern King Bed - 83.1"W x 87.9"D x 58"H
Queen Bed - 66.25"W x 87.9"D x 58"H

#### **MODEL NUMBERS**

2 Drawer Nightstand - AL-BR-5302-BAS-C 6 Drawer Chest - AL-BR-5306-BAS-C 6 Drawer Door Chest - AL-BR-5306D-BAS-C 7 Drawer Dresser - AL-BR-5307-BAS-C Dresser Mirror - AL-BR-5391-BAS-C