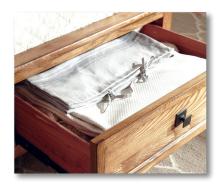

#### **BED DETAILS**

- Available in Cal King, Eastern King and Queen sizes
- Storage footboards add two large, full extension drawers for convenient under bed storage
- Storage drawers include 5 piece solid Cedar construction with full extension heavy drawer slides

#### **CASE PIECES**

- Case drawers include solid Cedar construction with full extension heavy drawer slides
- · Classic brushed metal hardware
- Accented English dovetail drawer construction for lasting durability
- · Electrical outlets in top drawer of nightstand
- Door chest has adjustable shelf, pull out clothes rod on side and hidden storage throughout