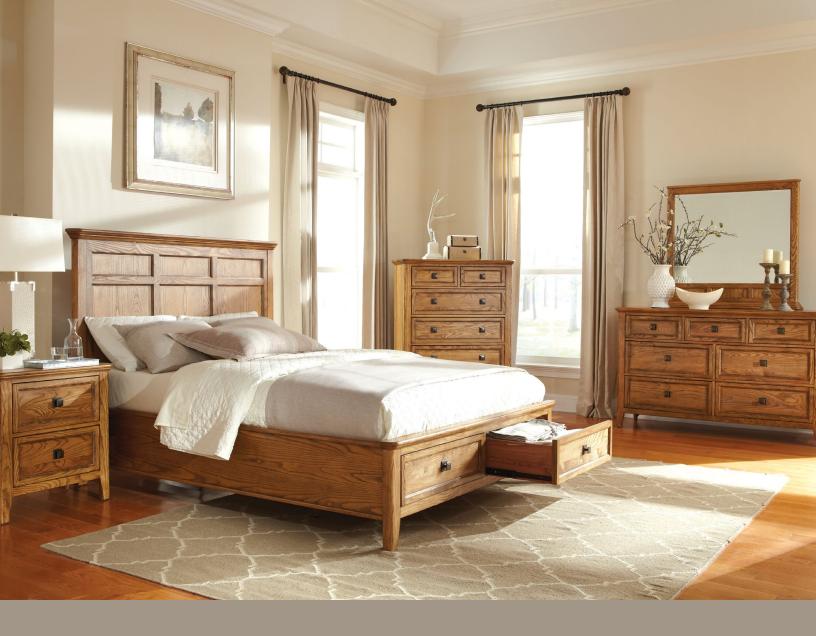

#### **BED DETAILS**

- Available in Cal King, Eastern King and Queen sizes
- Storage footboards add two large, full extension drawers for convenient under bed storage
- Storage drawers include 5 piece solid Cedar construction with full extension heavy drawer slides

#### **CASE PIECES**

- Case drawers include solid Cedar construction with full extension heavy drawer slides
- · Classic brushed metal hardware
- Accented English dovetail drawer construction for lasting durability
- · Electrical outlets in top drawer of nightstand
- Door chest has adjustable shelf, pull out clothes rod on side and hidden storage throughout

#### **PRODUCT DIMENSIONS**

2 Drawer Nightstand - 27"W x 17"D x 29"H
6 Drawer Standard Chest - 40"W x 19"D x 55"H
6 Drawer Door Chest - 42"W x 19"D x 58.5"H
7 Drawer Dresser - 63.5"W x 19"D x 39"H
Dresser Mirror - 44"W x 40.875"H
Complete Storage Beds
Cal King Bed - 83.1"W x 91.9"D x 58"H
Eastern King Bed - 83.1"W x 87.9"D x 58"H
Queen Bed - 66.25"W x 87.9"D x 58"H