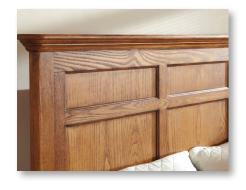

#### **BED DETAILS**

- Available in Cal King, Eastern King and Queen sizes
- Storage footboards add two large, full extension drawers for convenient under bed storage
- Storage drawers include 5 piece solid Cedar construction with full extension heavy drawer slides