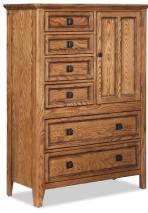

#### **CASE PIECES**

- Case drawers include solid Cedar construction with full extension heavy drawer slides
- · Classic brushed metal hardware
- Accented English dovetail drawer construction for lasting durability
- · Electrical outlets in top drawer of nightstand
- Door chest has adjustable shelf, pull out clothes rod on side and hidden storage throughout

#### **PRODUCT DIMENSIONS**

2 Drawer Nightstand - 27"W x 17"D x 29"H
6 Drawer Standard Chest - 40"W x 19"D x 55"H
6 Drawer Door Chest - 42"W x 19"D x 58.5"H
7 Drawer Dresser - 63.5"W x 19"D x 39"H
Dresser Mirror - 44"W x 40.875"H
Complete Storage Beds
Cal King Bed - 83.1"W x 91.9"D x 58"H
Eastern King Bed - 83.1"W x 87.9"D x 58"H
Queen Bed - 66.25"W x 87.9"D x 58"H

#### **MODEL NUMBERS**

2 Drawer Nightstand - AL-BR-5302-BAS-C 6 Drawer Chest - AL-BR-5306-BAS-C 6 Drawer Door Chest - AL-BR-5306D-BAS-C 7 Drawer Dresser - AL-BR-5307-BAS-C Dresser Mirror - AL-BR-5391-BAS-C