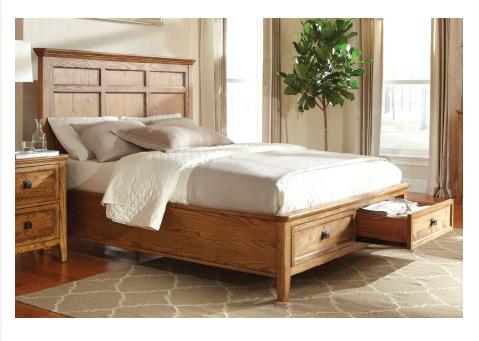

#### **BED DETAILS**

- Available in Cal King, Eastern King and Queen sizes
- Storage footboards add two large, full extension drawers for convenient under bed storage
- Storage drawers include 5 piece solid Cedar construction with full extension heavy drawer slides

#### **PRODUCT DIMENSIONS**

2 Drawer Nightstand - 27"W x 17"D x 29"H
6 Drawer Standard Chest - 40"W x 19"D x 55"H
6 Drawer Door Chest - 42"W x 19"D x 58.5"H
7 Drawer Dresser - 63.5"W x 19"D x 39"H
Dresser Mirror - 44"W x 40.875"H
Complete Storage Beds
Cal King Bed - 83.1"W x 91.9"D x 58"H
Eastern King Bed - 83.1"W x 87.9"D x 58"H
Queen Bed - 66.25"W x 87.9"D x 58"H

#### **Cal King Storage Bed**

Headboard - AL-BR-5350K-BAS-HB Storage Footboard - AL-BR-5350KS-BAS-FB Side Rails - AL-BR-5350CS-BAS-RS

## **King Storage Bed**

Headboard - AL-BR-5350K-BAS-HB Storage Footboard - AL-BR-5350KS-BAS-FB Side Rails - AL-BR-5350KS-BAS-RS

### **Queen Storage Bed**

Headboard - AL-BR-5350Q-BAS-HB Storage Footboard - AL-BR-5350QS-BAS-FB Side Rails - AL-BR-5350QS-BAS-RS

6 Drawer Door Chest

6 Drawer Standard Chest

2 Drawer Nightstand

**Detail:** Built-in electrical outlet in top drawer of nightstand.