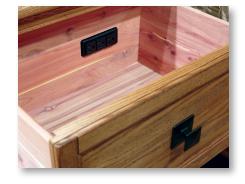

#### **CASE PIECES**

- Case drawers include solid Cedar construction with full extension heavy drawer slides
- · Classic brushed metal hardware
- Accented English dovetail drawer construction for lasting durability
- · Electrical outlets in top drawer of nightstand
- Door chest has adjustable shelf, pull out clothes rod on side and hidden storage throughout

### **Queen Storage Bed**

Headboard - AL-BR-5350Q-BAS-HB Storage Footboard - AL-BR-5350QS-BAS-FB Side Rails - AL-BR-5350QS-BAS-RS

6 Drawer Door Chest

6 Drawer Standard Chest

2 Drawer Nightstand

**Detail:** Built-in electrical outlet in top drawer of nightstand.