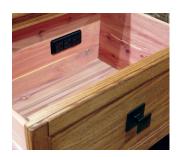

#### **CASE PIECES**

- Case drawers include solid Cedar construction with full extension heavy drawer slides
- · Classic brushed metal hardware
- Accented English dovetail drawer construction for lasting durability
- · Electrical outlets in top drawer of nightstand
- Door chest has adjustable shelf, pull out clothes rod on side and hidden storage throughout

### **Queen Storage Bed**

Headboard - AL-BR-5350Q-BAS-HB Storage Footboard - AL-BR-5350QS-BAS-FB Side Rails - AL-BR-5350QS-BAS-RS

6 Drawer Door Chest

6 Drawer Standard Chest

2 Drawer Nightstand

**Detail:** Built-in electrical outlet in top drawer of nightstand.