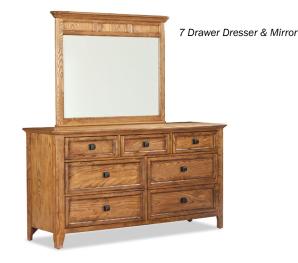

#### **PRODUCT DIMENSIONS**

2 Drawer Nightstand - 27"W x 17"D x 29"H
6 Drawer Standard Chest - 40"W x 19"D x 55"H
6 Drawer Door Chest - 42"W x 19"D x 58.5"H
7 Drawer Dresser - 63.5"W x 19"D x 39"H
Dresser Mirror - 44"W x 40.875"H
Complete Storage Beds
Cal King Bed - 83.1"W x 91.9"D x 58"H
Eastern King Bed - 83.1"W x 87.9"D x 58"H
Queen Bed - 66.25"W x 87.9"D x 58"H

#### **MODEL NUMBERS**

2 Drawer Nightstand - AL-BR-5302-BAS-C 6 Drawer Chest - AL-BR-5306-BAS-C 6 Drawer Door Chest - AL-BR-5306D-BAS-C 7 Drawer Dresser - AL-BR-5307-BAS-C Dresser Mirror - AL-BR-5391-BAS-C