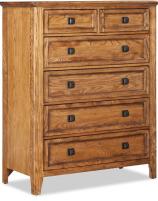

#### **CASE PIECES**

- Case drawers include solid Cedar construction with full extension heavy drawer slides
- · Classic brushed metal hardware
- Accented English dovetail drawer construction for lasting durability
- · Electrical outlets in top drawer of nightstand
- Door chest has adjustable shelf, pull out clothes rod on side and hidden storage throughout

#### **PRODUCT DIMENSIONS**

2 Drawer Nightstand - 27"W x 17"D x 29"H
6 Drawer Standard Chest - 40"W x 19"D x 55"H
6 Drawer Door Chest - 42"W x 19"D x 58.5"H
7 Drawer Dresser - 63.5"W x 19"D x 39"H
Dresser Mirror - 44"W x 40.875"H
Complete Storage Beds
Cal King Bed - 83.1"W x 91.9"D x 58"H
Eastern King Bed - 83.1"W x 87.9"D x 58"H
Queen Bed - 66.25"W x 87.9"D x 58"H

#### **MODEL NUMBERS**

2 Drawer Nightstand - AL-BR-5302-BAS-C 6 Drawer Chest - AL-BR-5306-BAS-C 6 Drawer Door Chest - AL-BR-5306D-BAS-C 7 Drawer Dresser - AL-BR-5307-BAS-C Dresser Mirror - AL-BR-5391-BAS-C