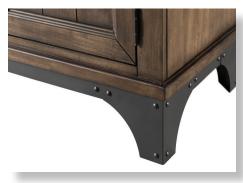

## Whiskey River Living

BY INTERCON

The Whiskey River Living Collection is constructed from birch veneer and select hardwoods and has a clean gunpowder gray finish. Two sizes of TV stands and four accent tables are available to meet your exact living room needs. Black metal bases, decorative nail head accents and metal wire baskets add character and function to this industrial styled collection.

## FEATURES & BENEFITS.

- Constructed from birch veneer and select hardwoods
- Metal accents and a rich gunpowder gray finish
- Open bottom shelf in all tables for basket storage or decorative items
- Adjustable shelving behind console doors
- Drawers have full extension glides and English dovetail construction
- Metal wire baskets included with coffee table