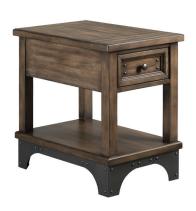

CHAIRSIDE TABLE 16"W x 24"D x 24"H WY-TA-1624-GPG-C

**END TABLE** 23"W x 26"D x 24"H WY-TA-2326-GPG-C

For more Whiskey River options, check out our Whiskey River Dining Collection.

## FEATURES & BENEFITS.

- Constructed from birch veneer and select hardwoods
- Metal accents and a rich gunpowder gray finish
- Open bottom shelf in all tables for basket storage or decorative items
- Adjustable shelving behind console doors
- Drawers have full extension glides and English dovetail construction
- Metal wire baskets included with coffee table