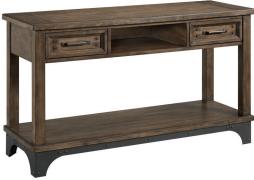

SOFA BACK TABLE 50"W x 18"D x 30"H

WY-TA-5018-GPG-C

## FEATURES & BENEFITS.

- Constructed from birch veneer and select hardwoods
- Metal accents and a rich gunpowder gray finish
- Open bottom shelf in all tables for basket storage or decorative items
- Adjustable shelving behind console doors
- Drawers have full extension glides and English dovetail construction
- Metal wire baskets included with coffee table