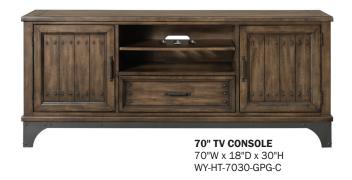

## Whiskey River Living

BY INTERCON

The Whiskey River Living Collection is constructed from birch veneer and select hardwoods and has a clean gunpowder gray finish. Two sizes of TV stands and four accent tables are available to meet your exact living room needs. Black metal bases, decorative nail head accents and metal wire baskets add character and function to this industrial styled collection.

## FEATURES & BENEFITS.

- Constructed from birch veneer and select hardwoods
- Metal accents and a rich gunpowder gray finish
- Open bottom shelf in all tables for basket storage or decorative items
- Adjustable shelving behind console doors
- Drawers have full extension glides and English dovetail construction
- Metal wire baskets included with coffee table