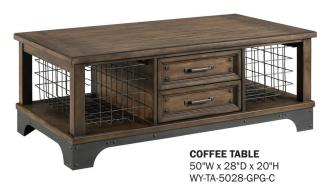

## FEATURES & BENEFITS.

- Constructed from birch veneer and select hardwoods
- Metal accents and a rich gunpowder gray finish
- Open bottom shelf in all tables for basket storage or decorative items
- Adjustable shelving behind console doors
- Drawers have full extension glides and English dovetail construction
- Metal wire baskets included with coffee table