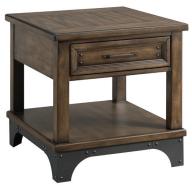

CHAIRSIDE TABLE 16"W x 24"D x 24"H WY-TA-1624-GPG-C

**END TABLE** 23"W x 26"D x 24"H WY-TA-2326-GPG-C

For more Whiskey River options, check out our Whiskey River Dining Collection.

## FEATURES & BENEFITS.

- Constructed from birch veneer and select hardwoods
- Metal accents and a rich gunpowder gray finish
- Open bottom shelf in all tables for basket storage or decorative items
- Adjustable shelving behind console doors
- Drawers have full extension glides and English dovetail construction
- Metal wire baskets included with coffee table