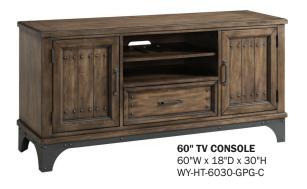

## Whiskey River Living

BY INTERCON

The Whiskey River Living Collection is constructed from birch veneer and select hardwoods and has a clean gunpowder gray finish. Two sizes of TV stands and four accent tables are available to meet your exact living room needs. Black metal bases, decorative nail head accents and metal wire baskets add character and function to this industrial styled collection.