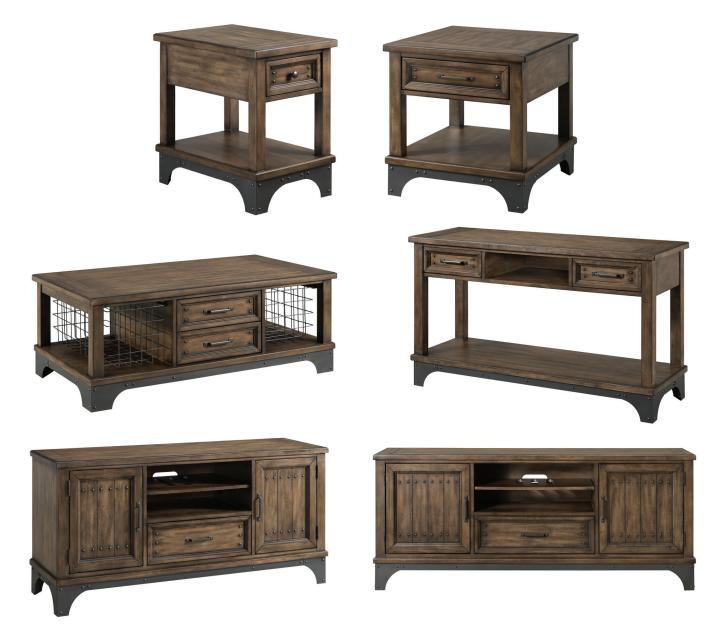

## Whiskey River Living

BY INTERCON

The Whiskey River Living Collection is constructed from birch veneer and select hardwoods and has a clean gunpowder gray finish. Two sizes of TV stands and four accent tables are available to meet your exact living room needs. Black metal bases, decorative nail head accents and metal wire baskets add character and function to this industrial styled collection.

CHAIRSIDE TABLE 16"W x 24"D x 24"H WY-TA-1624-GPG-C

**END TABLE** 23"W x 26"D x 24"H WY-TA-2326-GPG-C

For more Whiskey River options, check out our Whiskey River Dining Collection.

SOFA BACK TABLE 50"W x 18"D x 30"H

WY-TA-5018-GPG-C