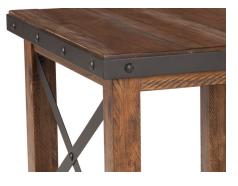

## FEATURES & BENEFITS

- Constructed from Spruce Veneers with Select Hardwoods in a Canyon Brown finish
- Decorative metal banding with wrought iron nail heads included on all corners and along top edge of all pieces
- TV console drawers have full extension glides and English dovetail construction
- Coffee tables available either with or without wrought iron caster wheels
- Accent tables have metal "X" stretchers for increased durability and aesthetic design