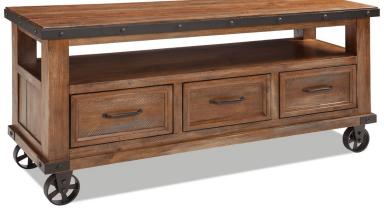

60" TV Console 60"W x 19"D x 28"H TS-HT-6019-CYB-C

**Chairside Table** 16"W x 26"D x 24"H TS-TA-1626-CYB-C

**End Table** 22"W x 26"D x 24"H TS-TA-2226-CYB-C

**Coffee Table w/Casters** 50"W x 28"D x 19.5"H TS-TA-5028C-CYB-C

## FEATURES & BENEFITS

- Constructed from Spruce Veneers with Select Hardwoods in a Canyon Brown finish
- Decorative metal banding with wrought iron nail heads included on all corners and along top edge of all pieces
- TV console drawers have full extension glides and English dovetail construction
- Coffee tables available either with or without wrought iron caster wheels
- Accent tables have metal "X" stretchers for increased durability and aesthetic design