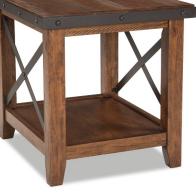

60" TV Console 60"W x 19"D x 28"H TS-HT-6019-CYB-C

**Chairside Table** 16"W x 26"D x 24"H TS-TA-1626-CYB-C

**End Table** 22"W x 26"D x 24"H TS-TA-2226-CYB-C

**Coffee Table w/Casters** 50"W x 28"D x 19.5"H TS-TA-5028C-CYB-C