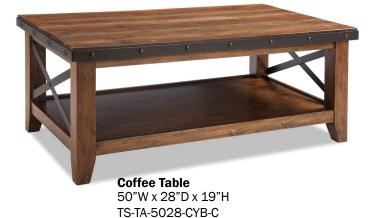

60" TV Console 60"W x 19"D x 28"H TS-HT-6019-CYB-C

**Chairside Table** 16"W x 26"D x 24"H TS-TA-1626-CYB-C

**End Table** 22"W x 26"D x 24"H TS-TA-2226-CYB-C

**Coffee Table w/Casters** 50"W x 28"D x 19.5"H TS-TA-5028C-CYB-C