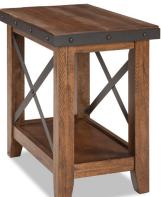

60" TV Console 60"W x 19"D x 28"H TS-HT-6019-CYB-C

**Chairside Table** 16"W x 26"D x 24"H TS-TA-1626-CYB-C

**End Table** 22"W x 26"D x 24"H TS-TA-2226-CYB-C

**Coffee Table w/Casters** 50"W x 28"D x 19.5"H TS-TA-5028C-CYB-C