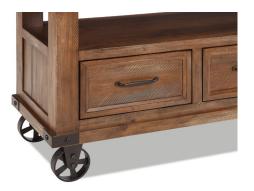

## FEATURES & BENEFITS

- Constructed from Spruce Veneers with Select Hardwoods in a Canyon Brown finish
- Decorative metal banding with wrought iron nail heads included on all corners and along top edge of all pieces
- TV console drawers have full extension glides and English dovetail construction
- Coffee tables available either with or without wrought iron caster wheels
- Accent tables have metal "X" stretchers for increased durability and aesthetic design