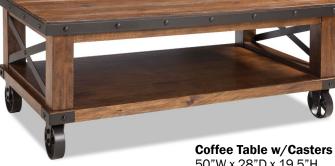

60" TV Console 60"W x 19"D x 28"H TS-HT-6019-CYB-C

**Chairside Table** 16"W x 26"D x 24"H TS-TA-1626-CYB-C

**End Table** 22"W x 26"D x 24"H TS-TA-2226-CYB-C

**Coffee Table w/Casters** 50"W x 28"D x 19.5"H TS-TA-5028C-CYB-C