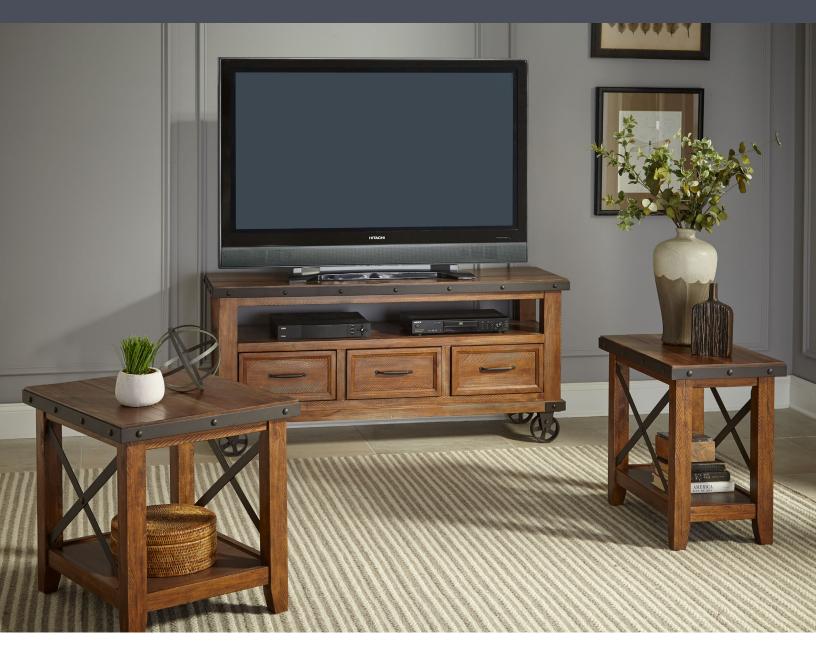

## TAOS LIVING

The Taos Living Collection is constructed from spruce veneers and select hardwoods and has a unique canyon brown finish. One TV stand and four accent tables are available to meet your exact living room needs. Wrought iron accents and caster wheels combined with a gentle brushed finish gives this set a warm yet industrial feel. Perfect for rooms that are looking for that little something extra!

60" TV Console 60"W x 19"D x 28"H TS-HT-6019-CYB-C

**Chairside Table** 16"W x 26"D x 24"H TS-TA-1626-CYB-C

**End Table** 22"W x 26"D x 24"H TS-TA-2226-CYB-C

**Coffee Table w/Casters** 50"W x 28"D x 19.5"H TS-TA-5028C-CYB-C

## FEATURES & BENEFITS

- Constructed from Spruce Veneers with Select Hardwoods in a Canyon Brown finish
- Decorative metal banding with wrought iron nail heads included on all corners and along top edge of all pieces
- TV console drawers have full extension glides and English dovetail construction
- Coffee tables available either with or without wrought iron caster wheels
- Accent tables have metal "X" stretchers for increased durability and aesthetic design