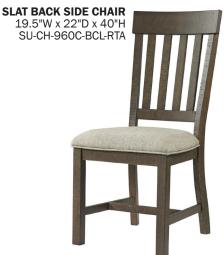

## **TABLE, CHAIR, & BENCH**

- Beautiful rough sawn acacia and select hardwood
- 22" self-storing leaf extends table from 82" to 104"L
- Cable driven metal slides for easy open and close of table top
- Pairs with Sullivan slat back side chair and dining bench
- LiveCULP stain resistance endurance fabric
- · Comfortable web cushion seating
- Erogonomically shaped slat chair backs were designed for maximum comfort
- Long backless bench has sturdy legs and metal trestle bar to match dining table