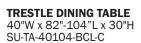

## **TABLE, CHAIR, & BENCH**

- Beautiful rough sawn acacia and select hardwood
- 22" self-storing leaf extends table from 82" to 104"L
- Cable driven metal slides for easy open and close of table top
- Pairs with Sullivan slat back side chair and dining bench
- LiveCULP stain resistance endurance fabric
- · Comfortable web cushion seating
- Erogonomically shaped slat chair backs were designed for maximum comfort
- Long backless bench has sturdy legs and metal trestle bar to match dining table