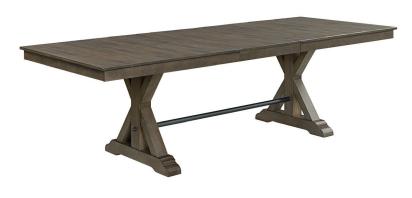

## **TABLE, CHAIR, & BENCH**

- Beautiful rough sawn acacia and select hardwood
- 22" self-storing leaf extends table from 82" to 104"L
- Cable driven metal slides for easy open and close of table top
- Pairs with Sullivan slat back side chair and dining bench
- LiveCULP stain resistance endurance fabric
- · Comfortable web cushion seating
- Erogonomically shaped slat chair backs were designed for maximum comfort
- Long backless bench has sturdy legs and metal trestle bar to match dining table