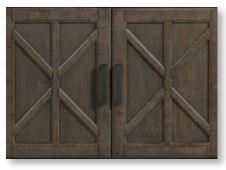

## **SERVER**

- One large cupboard with adjustable shelving
- Four full extension drawers with English dovetail construction
- Stylish black metal handle pulls