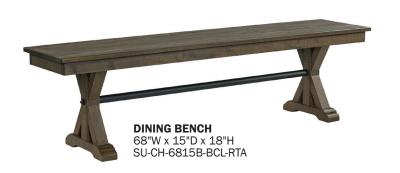

## **TABLE, CHAIR, & BENCH**

- Beautiful rough sawn acacia and select hardwood
- 22" self-storing leaf extends table from 82" to 104"L
- Cable driven metal slides for easy open and close of table top
- Pairs with Sullivan slat back side chair and dining bench
- LiveCULP stain resistance endurance fabric
- · Comfortable web cushion seating
- Erogonomically shaped slat chair backs were designed for maximum comfort
- Long backless bench has sturdy legs and metal trestle bar to match dining table