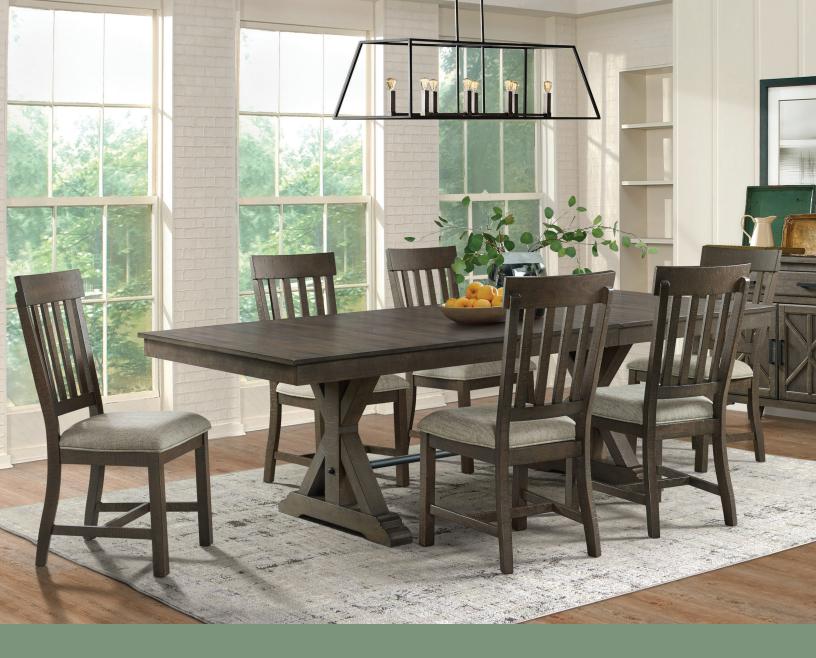

## **TABLE, CHAIR, & BENCH**

- Beautiful rough sawn acacia and select hardwood
- 22" self-storing leaf extends table from 82" to 104"L
- Cable driven metal slides for easy open and close of table top
- Pairs with Sullivan slat back side chair and dining bench
- LiveCULP stain resistance endurance fabric
- · Comfortable web cushion seating
- Erogonomically shaped slat chair backs were designed for maximum comfort
- Long backless bench has sturdy legs and metal trestle bar to match dining table