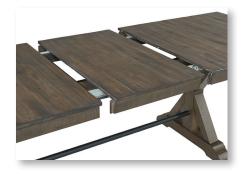

## **TABLE, CHAIR, & BENCH**

- Beautiful rough sawn acacia and select hardwood
- 22" self-storing leaf extends table from 82" to 104"L
- Cable driven metal slides for easy open and close of table top
- Pairs with Sullivan slat back side chair and dining bench
- LiveCULP stain resistance endurance fabric
- · Comfortable web cushion seating
- Erogonomically shaped slat chair backs were designed for maximum comfort
- Long backless bench has sturdy legs and metal trestle bar to match dining table