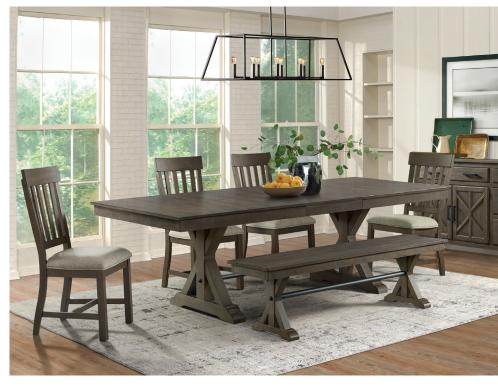

# **SULLIVAN DINING**

## **TABLE, CHAIR, & BENCH**

- Beautiful rough sawn acacia and select hardwood
- 22" self-storing leaf extends table from 82" to 104"L
- Cable driven metal slides for easy open and close of table top
- Pairs with Sullivan slat back side chair and dining bench
- LiveCULP stain resistance endurance fabric
- · Comfortable web cushion seating
- Erogonomically shaped slat chair backs were designed for maximum comfort
- Long backless bench has sturdy legs and metal trestle bar to match dining table