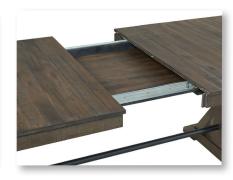

## **TABLE, CHAIR, & BENCH**

- Beautiful rough sawn acacia and select hardwood
- 22" self-storing leaf extends table from 82" to 104"L
- Cable driven metal slides for easy open and close of table top
- Pairs with Sullivan slat back side chair and dining bench
- LiveCULP stain resistance endurance fabric
- · Comfortable web cushion seating
- Erogonomically shaped slat chair backs were designed for maximum comfort
- Long backless bench has sturdy legs and metal trestle bar to match dining table