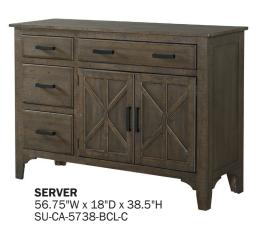

## **SERVER**

- One large cupboard with adjustable shelving
- Four full extension drawers with English dovetail construction
- Stylish black metal handle pulls