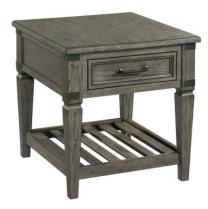

**Right Detail:** Metal accent plate added for stability and industrial styling.

END TABLE 24"W x 26"D x 24"H FR-TA-2426-PEW-C

**SOFA BACK TABLE** 50"W x 18"D x 30"H FR-TA-5018-PEW-C

For more Foundry options, check out our Foundry Dining Collection.

## FEATURES & BENEFITS \_\_\_\_

- Constructed from oak veneer and select hardwoods
- Open bottom shelf in end and sofa back tables for basket storage or decorative items
- Wire brushed finish gives a rustic, natural appeal
- Metal accent plates added corners of all pieces
- Drawers have full extension glides and English dovetail construction
- Chairside table has flush mounted outlet strip under lift-up table top