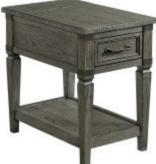

www.intercon-furniture.com

**60" TV CONSOLE** 60"W x 18"D x 30"H FR-HT-6030-PEW-C

**70" TV CONSOLE** 70"W x 18"D x 30"H FR-HT-7030-PEW-C

**CHAIRSIDE TABLE** 17"W x 26"D x 25"H FR-TA-1726-PEW-C

Above Detail: Flush mounted power strip hidden under flip-top drawer of chairside table has two plug outlets and one USB port.

**Right Detail:** Metal accent plate added for stability and industrial styling.

END TABLE 24"W x 26"D x 24"H FR-TA-2426-PEW-C

**SOFA BACK TABLE** 50"W x 18"D x 30"H FR-TA-5018-PEW-C

For more Foundry options, check out our Foundry Dining Collection.