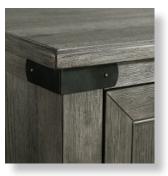

**Right Detail:** Metal accent plate added for stability and industrial styling.

END TABLE 24"W x 26"D x 24"H FR-TA-2426-PEW-C

**SOFA BACK TABLE** 50"W x 18"D x 30"H FR-TA-5018-PEW-C

For more Foundry options, check out our Foundry Dining Collection.

## FEATURES & BENEFITS \_\_\_\_

- Constructed from oak veneer and select hardwoods
- Open bottom shelf in end and sofa back tables for basket storage or decorative items
- Wire brushed finish gives a rustic, natural appeal
- Metal accent plates added corners of all pieces
- Drawers have full extension glides and English dovetail construction
- Chairside table has flush mounted outlet strip under lift-up table top