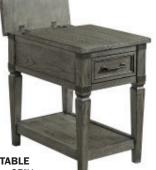

www.intercon-furniture.com

**60" TV CONSOLE** 60"W x 18"D x 30"H FR-HT-6030-PEW-C

**70" TV CONSOLE** 70"W x 18"D x 30"H FR-HT-7030-PEW-C

**CHAIRSIDE TABLE** 17"W x 26"D x 25"H FR-TA-1726-PEW-C

Above Detail: Flush mounted power strip hidden under flip-top drawer of chairside table has two plug outlets and one USB port.

## FEATURES & BENEFITS \_\_\_\_

- Constructed from oak veneer and select hardwoods
- Open bottom shelf in end and sofa back tables for basket storage or decorative items
- Wire brushed finish gives a rustic, natural appeal
- Metal accent plates added corners of all pieces
- Drawers have full extension glides and English dovetail construction
- Chairside table has flush mounted outlet strip under lift-up table top