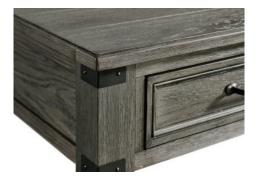

**Right Detail:** Metal accent plate added for stability and industrial styling.

END TABLE 24"W x 26"D x 24"H FR-TA-2426-PEW-C

**SOFA BACK TABLE** 50"W x 18"D x 30"H FR-TA-5018-PEW-C

For more Foundry options, check out our Foundry Dining Collection.

## FEATURES & BENEFITS \_\_\_\_

- Constructed from oak veneer and select hardwoods
- Open bottom shelf in end and sofa back tables for basket storage or decorative items
- Wire brushed finish gives a rustic, natural appeal
- Metal accent plates added corners of all pieces
- Drawers have full extension glides and English dovetail construction
- Chairside table has flush mounted outlet strip under lift-up table top