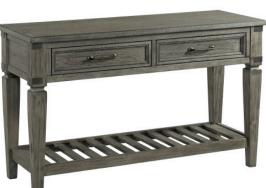

**Right Detail:** Metal accent plate added for stability and industrial styling.

END TABLE 24"W x 26"D x 24"H FR-TA-2426-PEW-C

**SOFA BACK TABLE** 50"W x 18"D x 30"H FR-TA-5018-PEW-C

For more Foundry options, check out our Foundry Dining Collection.

## FEATURES & BENEFITS \_\_\_\_

- Constructed from oak veneer and select hardwoods
- Open bottom shelf in end and sofa back tables for basket storage or decorative items
- Wire brushed finish gives a rustic, natural appeal
- Metal accent plates added corners of all pieces
- Drawers have full extension glides and English dovetail construction
- Chairside table has flush mounted outlet strip under lift-up table top