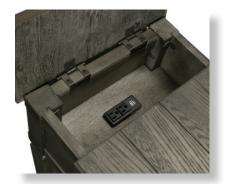

www.intercon-furniture.com

**60" TV CONSOLE** 60"W x 18"D x 30"H FR-HT-6030-PEW-C

**70" TV CONSOLE** 70"W x 18"D x 30"H FR-HT-7030-PEW-C

**CHAIRSIDE TABLE** 17"W x 26"D x 25"H FR-TA-1726-PEW-C

Above Detail: Flush mounted power strip hidden under flip-top drawer of chairside table has two plug outlets and one USB port.

## FEATURES & BENEFITS \_\_\_\_

- Constructed from oak veneer and select hardwoods
- Open bottom shelf in end and sofa back tables for basket storage or decorative items
- Wire brushed finish gives a rustic, natural appeal
- Metal accent plates added corners of all pieces
- Drawers have full extension glides and English dovetail construction
- Chairside table has flush mounted outlet strip under lift-up table top