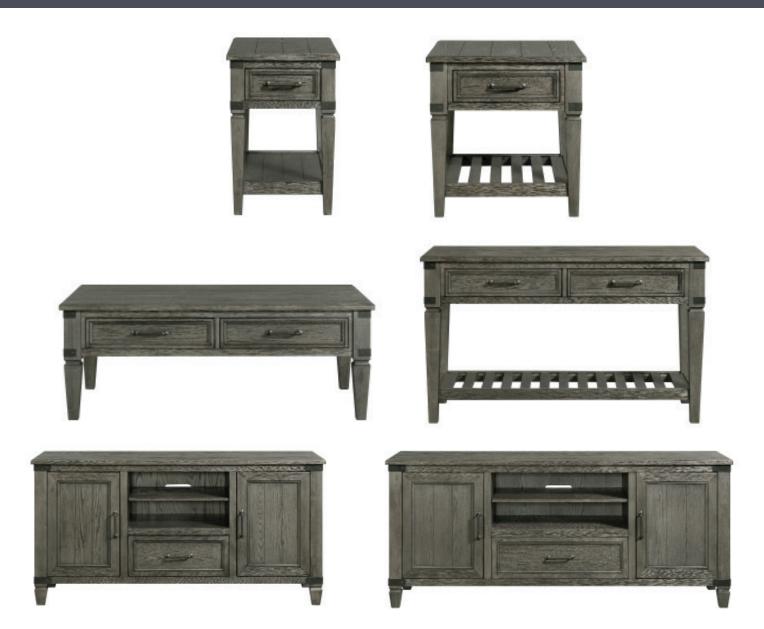

## FOUNDRY LIVING

The Foundry Living Collection is constructed from oak veneer and select hardwoods and has a wire-brushed pewter finish. Two sizes of TV stands and four accent tables are available to meet your exact living room needs. Black metal accent plates combined with its stunning rustic finish gives this group an industrial look that will also add warmth to living spaces of all sizes.

www.intercon-furniture.com

**60" TV CONSOLE** 60"W x 18"D x 30"H FR-HT-6030-PEW-C

**70" TV CONSOLE** 70"W x 18"D x 30"H FR-HT-7030-PEW-C

**CHAIRSIDE TABLE** 17"W x 26"D x 25"H FR-TA-1726-PEW-C

Above Detail: Flush mounted power strip hidden under flip-top drawer of chairside table has two plug outlets and one USB port.

**Right Detail:** Metal accent plate added for stability and industrial styling.

END TABLE 24"W x 26"D x 24"H FR-TA-2426-PEW-C

**SOFA BACK TABLE** 50"W x 18"D x 30"H FR-TA-5018-PEW-C

For more Foundry options, check out our Foundry Dining Collection.

## FEATURES & BENEFITS \_\_\_\_

- Constructed from oak veneer and select hardwoods
- Open bottom shelf in end and sofa back tables for basket storage or decorative items
- Wire brushed finish gives a rustic, natural appeal
- Metal accent plates added corners of all pieces
- Drawers have full extension glides and English dovetail construction
- Chairside table has flush mounted outlet strip under lift-up table top