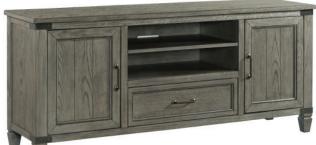

www.intercon-furniture.com

**60" TV CONSOLE** 60"W x 18"D x 30"H FR-HT-6030-PEW-C

**70" TV CONSOLE** 70"W x 18"D x 30"H FR-HT-7030-PEW-C

**CHAIRSIDE TABLE** 17"W x 26"D x 25"H FR-TA-1726-PEW-C

Above Detail: Flush mounted power strip hidden under flip-top drawer of chairside table has two plug outlets and one USB port.