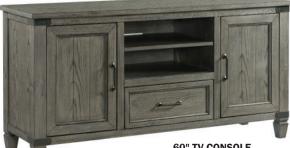

www.intercon-furniture.com

**60" TV CONSOLE** 60"W x 18"D x 30"H FR-HT-6030-PEW-C

**70" TV CONSOLE** 70"W x 18"D x 30"H FR-HT-7030-PEW-C

**CHAIRSIDE TABLE** 17"W x 26"D x 25"H FR-TA-1726-PEW-C

Above Detail: Flush mounted power strip hidden under flip-top drawer of chairside table has two plug outlets and one USB port.