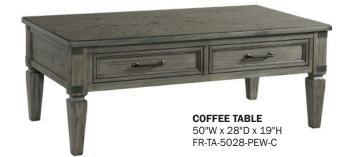

## FOUNDRY LIVING

The Foundry Living Collection is constructed from oak veneer and select hardwoods and has a wire-brushed pewter finish. Two sizes of TV stands and four accent tables are available to meet your exact living room needs. Black metal accent plates combined with its stunning rustic finish gives this group an industrial look that will also add warmth to living spaces of all sizes.