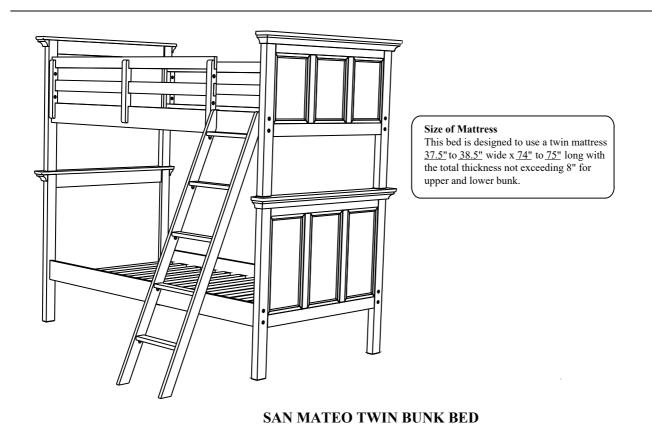

e guardrail that runs the full length of the bed should be placed against the wall to prevent entrapment between the bed and wall.
- 12. The use of water or sleep flotation mattresses is prohibited.
- 13. **STRANGULATION HAZARD** Never attach or hang items to any part of the bunk bed that are not designed for use with the bed; for example, but not limited to, hooks, belts and jump ropes.
- 14. Keep these instructions for future reference.

Page 1 of 7 MADE IN MALAYSIA



#### SAN MATEO BUNK BED SERIES

Thank you for purchasing this quality product. Be sure to check all packing material carefully for small Hardware which may have come loose inside the carton during shipment. Identify and count all Hardware and compare with the Hardware List Below.



#### SAN MATEO TWIN OVER FULL BUNK BED



Page 2 of 7 MADE IN MALAYSIA



#### DESCRIPTION: SAN MATEO BUNK BED SERIES

Thank you for purchasing this quality product. Be sure to check all packing material carefully for small Hardware which may have come loose inside the carton during shipment. Identify and count all Hardware and compare with the Hardware List Below.





| HARDWARE LIST ( FOR TWIN AND FULL LOWER BUNK USE ) |