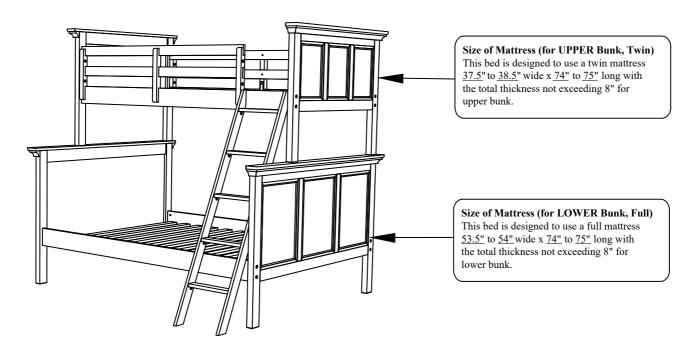

#### **Size of Mattress (for UPPER Bunk, Twin)**

This bed is designed to use a twin mattress <u>37.5</u>" to <u>38.5</u>" wide x <u>74</u>" to <u>75</u>" long with the total thickness not exceeding 8" for upper bunk. Do not use mattress without the proper slat system and proper attachments described in the instructions. NOTE: there must be at least 5 inches from the top surface of the mattress to top edge of guardrail.

#### SAN MATEO TWIN OVER FULL BUNK BED

Page 2 of 7 MADE IN MALAYSIA