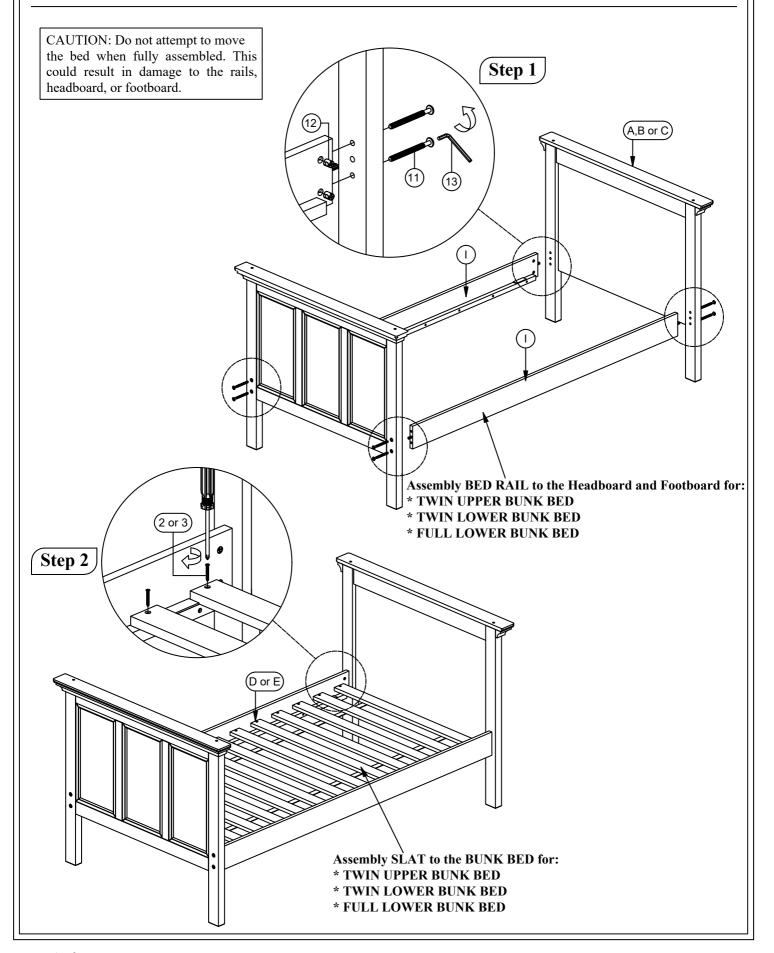

Page 3 of 7 MADE IN MALAYSIA

FOR TWIN AND FULL LOWER BUNK ASSEMBLY

DESCRIPTION: SAN MATEO BUNK BED SERIES

Page 4 of 7 MADE IN MALAYSIA

FOR TWIN UPPER BUNK ASSEMBLY

DESCRIPTION: SAN MATEO BUNK BED SERIES

CAUTION: Do not attempt to move the bed when fully assembled. This could result in damage to the rails, headboard, or footboard.