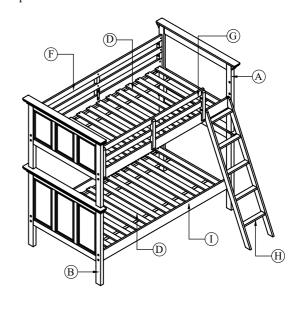

| TOOLS REQUIRED (NOT PROVIDED) |  |
|-------------------------------|--|
| PHILLIPS SCREWDRIVER          |  |

| PART LIST |         |                  |       |  |  |
|-----------|---------|------------------|-------|--|--|
| No.       | Drawing | Description      | Qty.  |  |  |
| A         |         | Twin Bunk Top    | 2 PCS |  |  |
| В         |         | Twin Bunk Bottom | 2 PCS |  |  |
| С         |         | Full Bunk Bottom | 2 PCS |  |  |
| D         |         | Twin Bed Slat    | 1 SET |  |  |
| Е         |         | Full Bed Slat    | 1 SET |  |  |
| F         |         | Long Guard Rail  | 1 PC  |  |  |
| G         |         | Short Guard Rail | 1 PC  |  |  |
| Н         |         | Ladder           | 1 PC  |  |  |
| Ι         |         | Bed Side Rails   | 4 PCS |  |  |

Page 3 of 7 MADE IN MALAYSIA

FOR TWIN AND FULL LOWER BUNK ASSEMBLY

DESCRIPTION: SAN MATEO BUNK BED SERIES

Page 4 of 7 MADE IN MALAYSIA

FOR TWIN UPPER BUNK ASSEMBLY

DESCRIPTION: SAN MATEO BUNK BED SERIES

CAUTION: Do not attempt to move the bed when fully assembled. This could result in damage to the rails, headboard, or footboard.