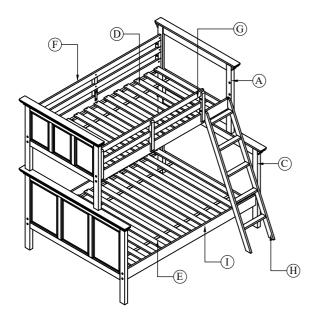

| TOOLS REQUIRED (NOT PROVIDED) |  |
|-------------------------------|--|
| PHILLIPS SCREWDRIVER          |  |

| PART LIST |         |                  |       |  |  |
|-----------|---------|------------------|-------|--|--|
| No.       | Drawing | Description      | Qty.  |  |  |
| A         |         | Twin Bunk Top    | 2 PCS |  |  |
| В         |         | Twin Bunk Bottom | 2 PCS |  |  |
| С         |         | Full Bunk Bottom | 2 PCS |  |  |
| D         |         | Twin Bed Slat    | 1 SET |  |  |
| Е         |         | Full Bed Slat    | 1 SET |  |  |
| F         |         | Long Guard Rail  | 1 PC  |  |  |
| G         |         | Short Guard Rail | 1 PC  |  |  |
| Н         |         | Ladder           | 1 PC  |  |  |
| Ι         |         | Bed Side Rails   | 4 PCS |  |  |

Page 3 of 7 MADE IN MALAYSIA

FOR TWIN AND FULL LOWER BUNK ASSEMBLY

DESCRIPTION: SAN MATEO BUNK BED SERIES

Page 4 of 7 MADE IN MALAYSIA

FOR TWIN UPPER BUNK ASSEMBLY

DESCRIPTION: SAN MATEO BUNK BED SERIES

CAUTION: Do not attempt to move the bed when fully assembled. This could result in damage to the rails, headboard, or footboard.