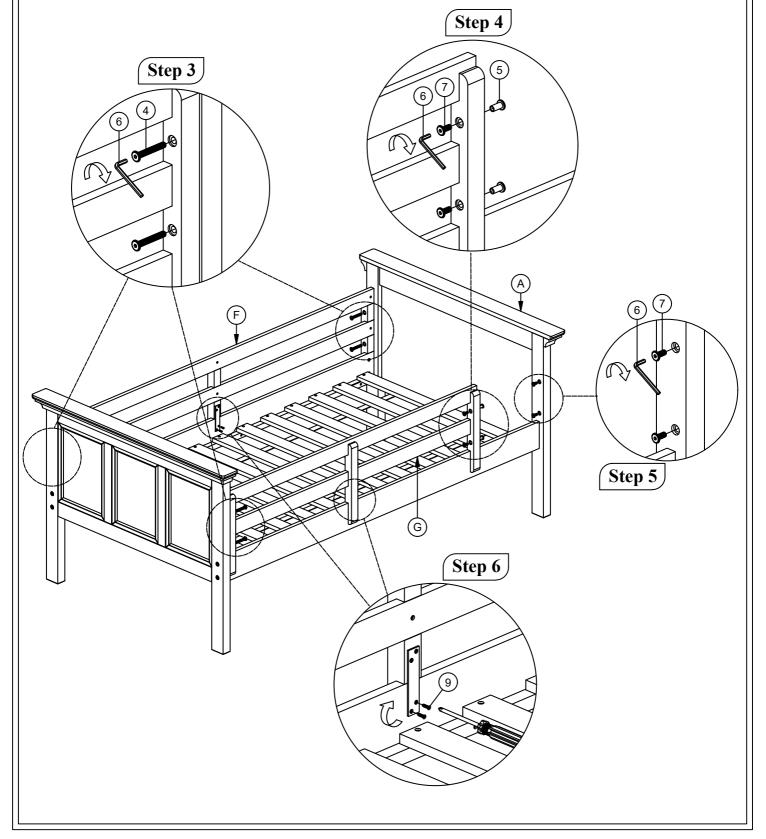

Page 3 of 7 MADE IN MALAYSIA

FOR TWIN AND FULL LOWER BUNK ASSEMBLY

DESCRIPTION: SAN MATEO BUNK BED SERIES

Page 4 of 7 MADE IN MALAYSIA

FOR TWIN UPPER BUNK ASSEMBLY

DESCRIPTION: SAN MATEO BUNK BED SERIES

CAUTION: Do not attempt to move the bed when fully assembled. This could result in damage to the rails, headboard, or footboard.