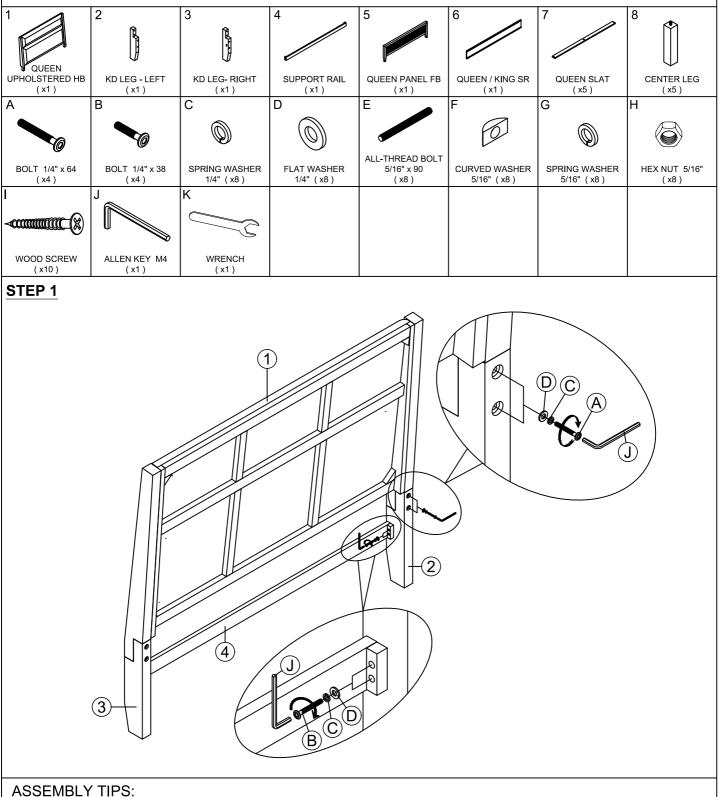

## **ASSEMBLY INSTRUCTIONS**

**DESCRIP: QUEEN UPHOLSTERED BED** 

ITEM: PO-BR-9550Q-BDL-HB PO-BR-9550Q-BDL-FB PO-BR-9550QK-BDL-RS

Thank you for purchasing this quality product. Be sure to check all packing material carefully for small parts which may have come loose inside the carton during shipment. Identify and count all parts and compare with the parts list below. Please keep all hardware out of reach of small children.

## **ASSEMBLY INSTRUCTIONS**

**DESCRIP: QUEEN UPHOLSTERED BED** 

## ITEM: PO-BR-9550Q-BDL-HB PO-BR-9550Q-BDL-FB PO-BR-9550QK-BDL-RS

Thank you for purchasing this quality product. Be sure to check all packing material carefully for small parts which may have come loose inside the carton during shipment. Identify and count all parts and compare with the parts list below. Please keep all hardware out of reach of small children.