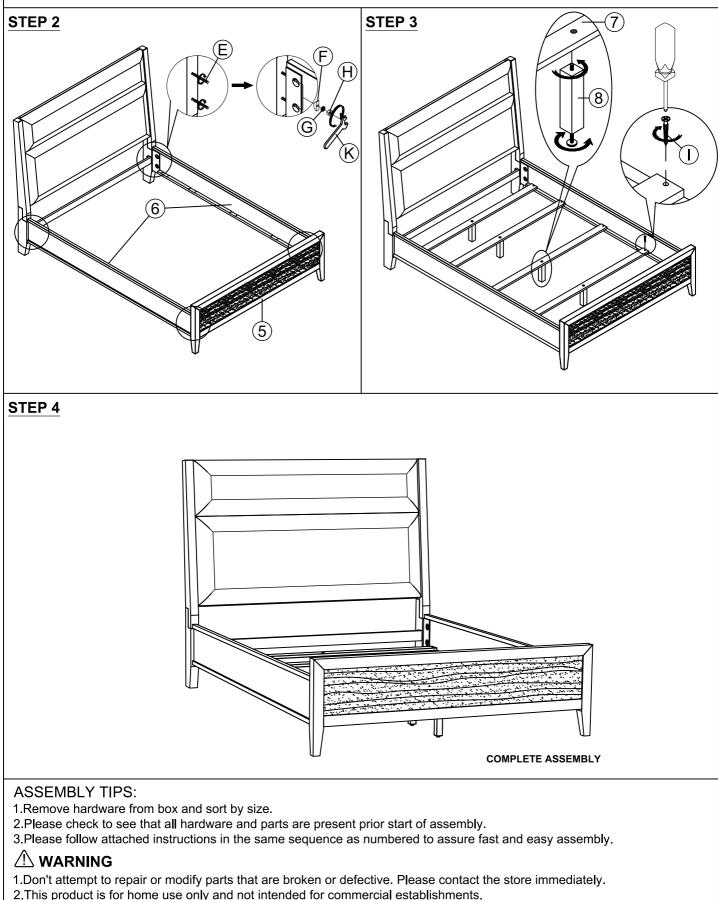

1.Remove hardware from box and sort by size.

2.Please check to see that all hardware and parts are present prior start of assembly.

3. Please follow attached instructions in the same sequence as numbered to assure fast and easy assembly.

## 

1.Don't attempt to repair or modify parts that are broken or defective. Please contact the store immediately. 2.This product is for home use only and not intended for commercial establishments.