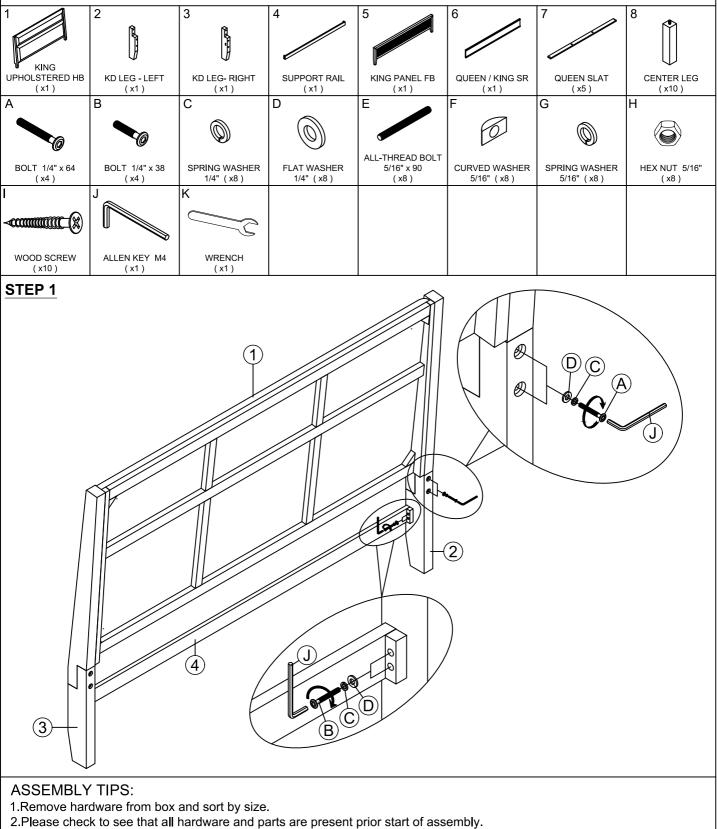

## **ASSEMBLY INSTRUCTIONS**

**DESCRIP: KING UPHOLSTERED BED** 

ITEM: PO-BR-9550K-BDL-HB PO-BR-9550K-BDL-FB PO-BR-9550QK-BDL-RS

Thank you for purchasing this quality product. Be sure to check all packing material carefully for small parts which may have come loose inside the carton during shipment. Identify and count all parts and compare with the parts list below. Please keep all hardware out of reach of small children.