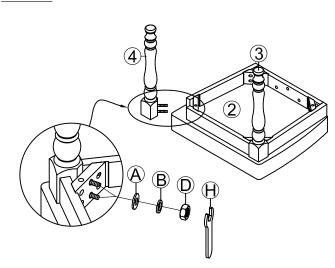

## **ASSEMBLY TIPS:**

- 1.Remove hardware from box and sort by size.
- 2. Please check to see that all hardware and parts are present prior start of assembly.
- 3.Please follow attached instructions in the same sequence as numbered to assure fast and easy assembly.