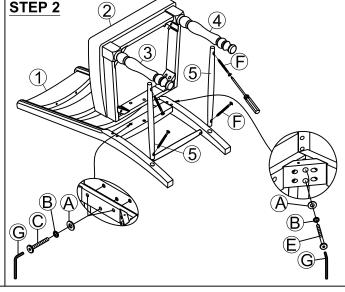

## **ASSEMBLY TIPS:**

- 1.Remove hardware from box and sort by size.
- 2. Please check to see that all hardware and parts are present prior start of assembly.
- 3.Please follow attached instructions in the same sequence as numbered to assure fast and easy assembly.