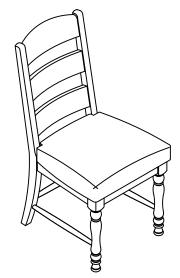

## **ASSEMBLY INSTRUCTIONS**

DESCRIP: S/C, Ladder Back w/ Cushion Seat

ITEM: HI-CH-789C-SWH-RTA

Thank you for purchasing this quality product. Be sure to check all packing material carefully for small parts which may have come loose inside the carton during shipment. Identify and count all parts and compare with the parts list below. Please keep all hardware out of reach of small children.







STEP 3



**COMPLETE ASSEMBLE** 

## **ASSEMBLY TIPS:**

- 1.Remove hardware from box and sort by size.
- 2. Please check to see that all hardware and parts are present prior start of assembly.
- 3.Please follow attached instructions in the same sequence as numbered to assure fast and easy assembly.

## ⚠ WARNING

- 1.Don't attempt to repair or modify parts that are broken or defective. Please contact the store immediately.
- 2. This product is for home use only and not intended for commercial establishments.