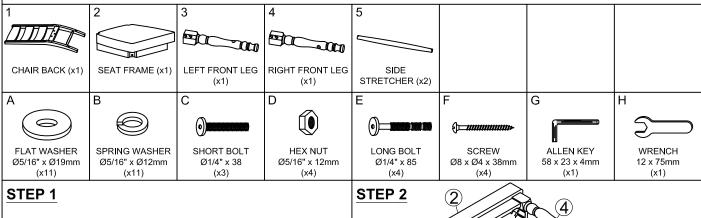

## **ASSEMBLY INSTRUCTIONS**

DESCRIP: S/C, Ladder Back w/ Cushion Seat

ITEM: HI-CH-789C-SWH-RTA

Thank you for purchasing this quality product. Be sure to check all packing material carefully for small parts which may have come loose inside the carton during shipment. Identify and count all parts and compare with the parts list below. Please keep all hardware out of reach of small children.

## **ASSEMBLY TIPS:**

- 1.Remove hardware from box and sort by size.
- 2. Please check to see that all hardware and parts are present prior start of assembly.
- 3.Please follow attached instructions in the same sequence as numbered to assure fast and easy assembly.