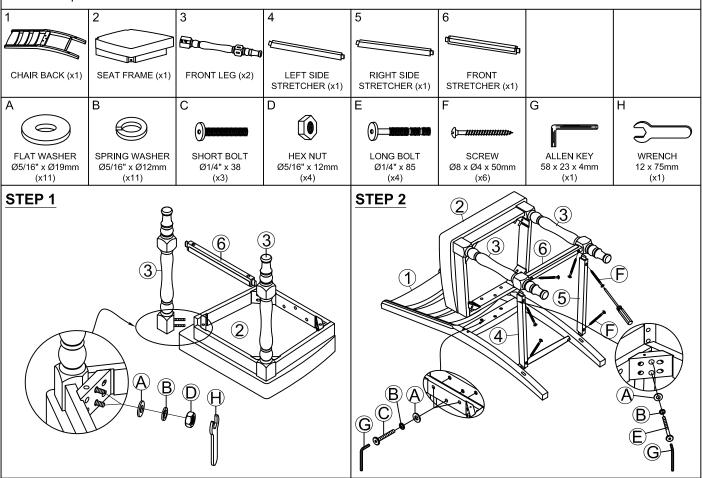

## **ASSEMBLY INSTRUCTIONS**

DESCRIP: B/S, Ladder Back w/ Cushion Seat

ITEM: HI-BS-789C-SWH-K24

Thank you for purchasing this quality product. Be sure to check all packing material carefully for small parts which may have come loose inside the carton during shipment. Identify and count all parts and compare with the parts list below. Please keep all hardware out of reach of small children.

## **ASSEMBLY TIPS:**

- 1.Remove hardware from box and sort by size.
- 2. Please check to see that all hardware and parts are present prior start of assembly.
- 3.Please follow attached instructions in the same sequence as numbered to assure fast and easy assembly.

## ⚠ WARNING

- 1.Don't attempt to repair or modify parts that are broken or defective. Please contact the store immediately.
- 2. This product is for home use only and not intended for commercial establishments.