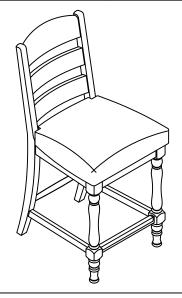

## **ASSEMBLY INSTRUCTIONS**

DESCRIP: B/S, Ladder Back w/ Cushion Seat

ITEM: HI-BS-789C-SWH-K24

Thank you for purchasing this quality product. Be sure to check all packing material carefully for small parts which may have come loose inside the carton during shipment. Identify and count all parts and compare with the parts list below. Please keep all hardware out of reach of small children.



STEP 3



**COMPLETE ASSEMBLE** 

## **ASSEMBLY TIPS:**

- 1.Remove hardware from box and sort by size.
- 2. Please check to see that all hardware and parts are present prior start of assembly.
- 3.Please follow attached instructions in the same sequence as numbered to assure fast and easy assembly.

## ⚠ WARNING

- 1.Don't attempt to repair or modify parts that are broken or defective. Please contact the store immediately.
- 2. This product is for home use only and not intended for commercial establishments.