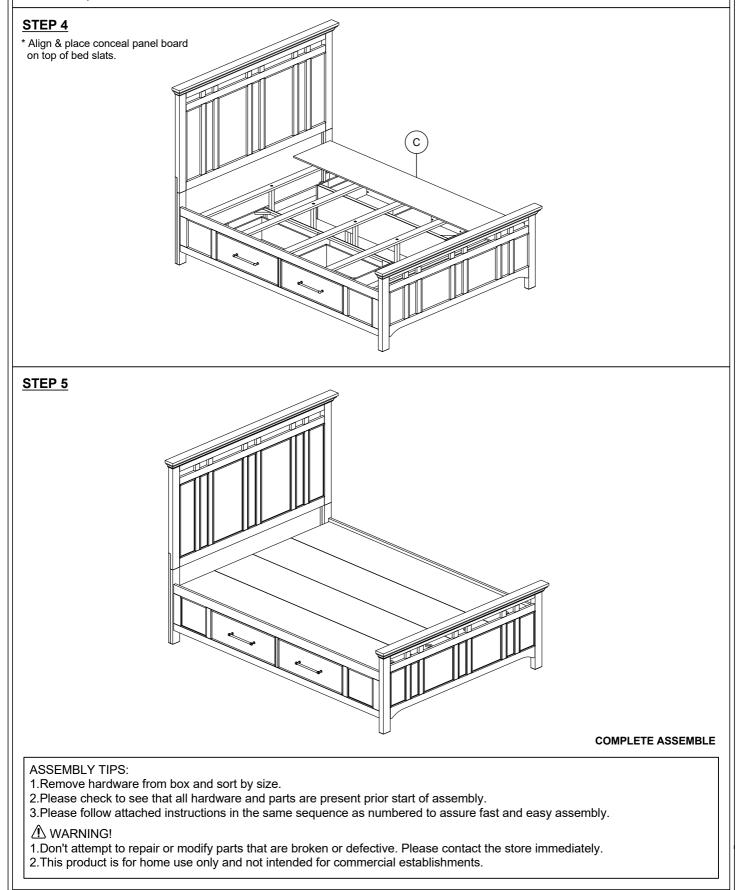

## **ASSEMBLY INSTRUCTIONS**

DESCRIPTION : QUEEN PANEL BED WITH QUEEN STORAGE SIDE RAILS

### ITEM NO: HW-BR-5360Q-BCL-HB / HW-BR-5360Q-BCL-FB HW-BR-5360QS-BCL-RS

Thank you for purchasing this quality product. Be sure to check all packing material carefully for small parts that may have come loose inside the carton during shipment. Identify and count all parts and compare with the parts list below. Please keep all hardware out of reach of small children.