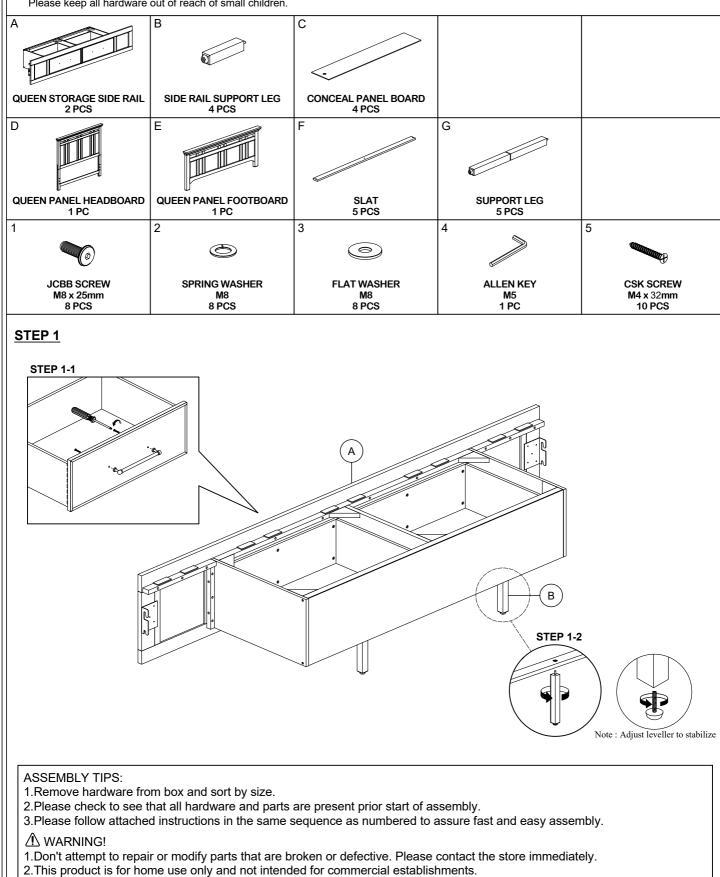

# **ASSEMBLY INSTRUCTIONS**

DESCRIPTION : QUEEN PANEL BED WITH QUEEN STORAGE SIDE RAILS

### ITEM NO: HW-BR-5360Q-BCL-HB / HW-BR-5360Q-BCL-FB HW-BR-5360QS-BCL-RS

Thank you for purchasing this quality product. Be sure to check all packing material carefully for small parts that may have come loose inside the carton during shipment. Identify and count all parts and compare with the parts list below. Please keep all hardware out of reach of small children.