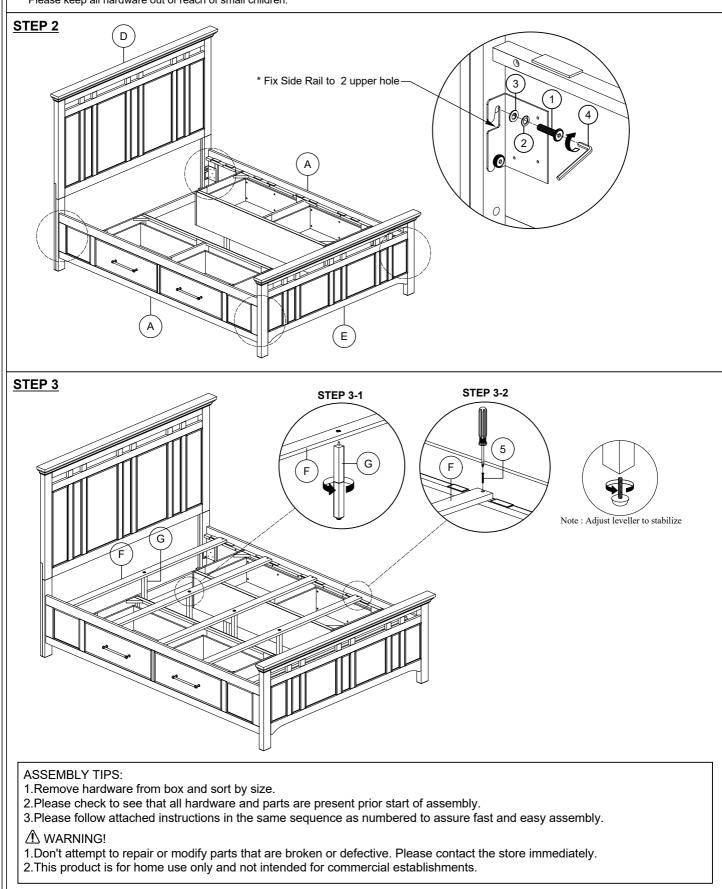

## **ASSEMBLY INSTRUCTIONS**

DESCRIPTION : QUEEN PANEL BED WITH QUEEN STORAGE SIDE RAILS

#### ITEM NO: HW-BR-5360Q-BCL-HB / HW-BR-5360Q-BCL-FB HW-BR-5360QS-BCL-RS

Thank you for purchasing this quality product. Be sure to check all packing material carefully for small parts that may have come loose inside the carton during shipment. Identify and count all parts and compare with the parts list below. Please keep all hardware out of reach of small children.