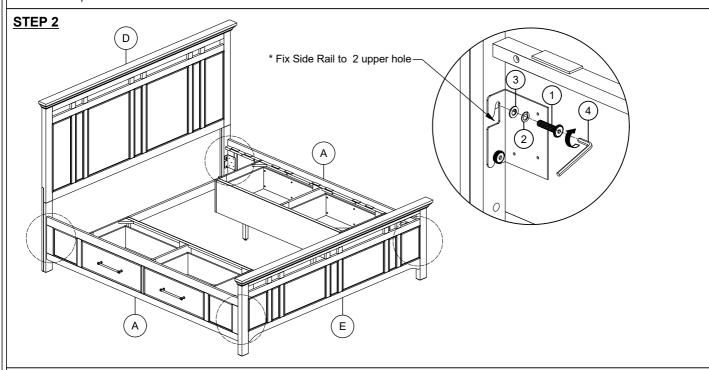

# **ASSEMBLY INSTRUCTIONS**

**DESCRIPTION: KING PANEL BED WITH KING STORAGE SIDE RAILS** 

ITEM NO: HW-BR-5360K-BCL-HB / HW-BR-5360K-BCL-FB

HW-BR-5360KS-BCL-RS

Thank you for purchasing this quality product. Be sure to check all packing material carefully for small parts that may have come loose inside the carton during shipment. Identify and count all parts and compare with the parts list below. Please keep all hardware out of reach of small children.

## ASSEMBLY TIPS:

- 1.Remove hardware from box and sort by size.
- 2. Please check to see that all hardware and parts are present prior start of assembly.
- 3.Please follow attached instructions in the same sequence as numbered to assure fast and easy assembly.