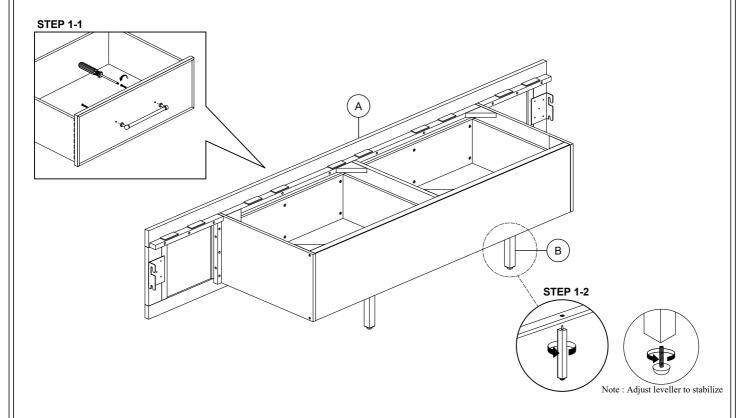

# **ASSEMBLY INSTRUCTIONS**

**DESCRIPTION: KING PANEL BED WITH KING STORAGE SIDE RAILS** 

ITEM NO: HW-BR-5360K-BCL-HB / HW-BR-5360K-BCL-FB

HW-BR-5360KS-BCL-RS

Thank you for purchasing this quality product. Be sure to check all packing material carefully for small parts that may have come loose inside the carton during shipment. Identify and count all parts and compare with the parts list below. Please keep all hardware out of reach of small children.



## STEP 1



## ASSEMBLY TIPS:

- 1.Remove hardware from box and sort by size.
- 2. Please check to see that all hardware and parts are present prior start of assembly.
- 3.Please follow attached instructions in the same sequence as numbered to assure fast and easy assembly.

#### **⚠** WARNING!

- 1.Don't attempt to repair or modify parts that are broken or defective. Please contact the store immediately.
- 2. This product is for home use only and not intended for commercial establishments.

1 OF 3 MADE IN MALAYSIA



# **ASSEMBLY INSTRUCTIONS**

**DESCRIPTION: KING PANEL BED WITH KING STORAGE SIDE RAILS** 

ITEM NO: HW-BR-5360K-BCL-HB / HW-BR-5360K-BCL-FB

HW-BR-5360KS-BCL-RS

Thank you for purchasing this quality product. Be sure to check all packing material carefully for small parts that may hav