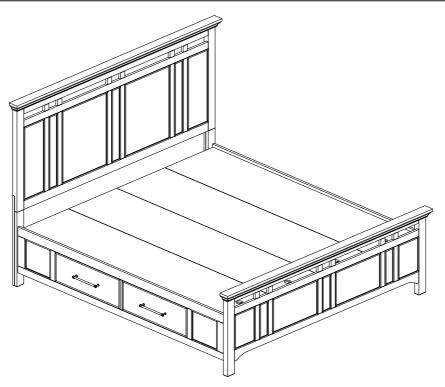

# **ASSEMBLY INSTRUCTIONS**

**DESCRIPTION: KING PANEL BED WITH KING STORAGE SIDE RAILS** 

ITEM NO: HW-BR-5360K-BCL-HB / HW-BR-5360K-BCL-FB

HW-BR-5360KS-BCL-RS

Thank you for purchasing this quality product. Be sure to check all packing material carefully for small parts that may have come loose inside the carton during shipment. Identify and count all parts and compare with the parts list below. Please keep all hardware out of reach of small children.

### STEP 5

**COMPLETE ASSEMBLE** 