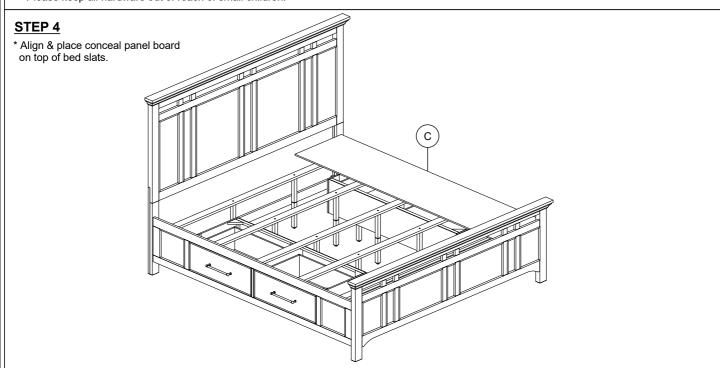

# **ASSEMBLY INSTRUCTIONS**

**DESCRIPTION: KING PANEL BED WITH KING STORAGE SIDE RAILS** 

ITEM NO: HW-BR-5360K-BCL-HB / HW-BR-5360K-BCL-FB

HW-BR-5360KS-BCL-RS

Thank you for purchasing this quality product. Be sure to check all packing material carefully for small parts that may have come loose inside the carton during shipment. Identify and count all parts and compare with the parts list below. Please keep all hardware out of reach of small children.

### STEP 5

**COMPLETE ASSEMBLE** 