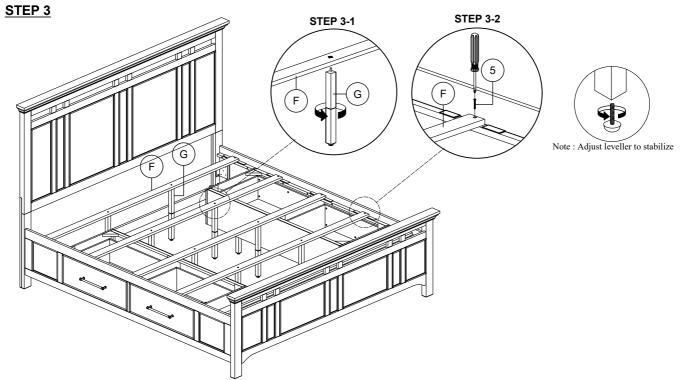

# **ASSEMBLY INSTRUCTIONS**

**DESCRIPTION: KING PANEL BED WITH KING STORAGE SIDE RAILS** 

ITEM NO: HW-BR-5360K-BCL-HB / HW-BR-5360K-BCL-FB

HW-BR-5360KS-BCL-RS

Thank you for purchasing this quality product. Be sure to check all packing material carefully for small parts that may have come loose inside the carton during shipment. Identify and count all parts and compare with the parts list below. Please keep all hardware out of reach of small children.

## ASSEMBLY TIPS:

- 1.Remove hardware from box and sort by size.
- 2. Please check to see that all hardware and parts are present prior start of assembly.
- 3.Please follow attached instructions in the same sequence as numbered to assure fast and easy assembly.