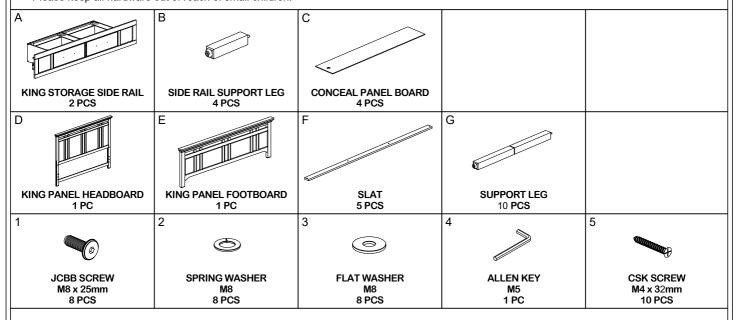

# **ASSEMBLY INSTRUCTIONS**

**DESCRIPTION: KING PANEL BED WITH KING STORAGE SIDE RAILS** 

ITEM NO: HW-BR-5360K-BCL-HB / HW-BR-5360K-BCL-FB

HW-BR-5360KS-BCL-RS

Thank you for purchasing this quality product. Be sure to check all packing material carefully for small parts that may have come loose inside the carton during shipment. Identify and count all parts and compare with the parts list below. Please keep all hardware out of reach of small children.

## ASSEMBLY TIPS:

- 1.Remove hardware from box and sort by size.
- 2. Please check to see that all hardware and parts are present prior start of assembly.
- 3.Please follow attached instructions in the same sequence as numbered to assure fast and easy assembly.