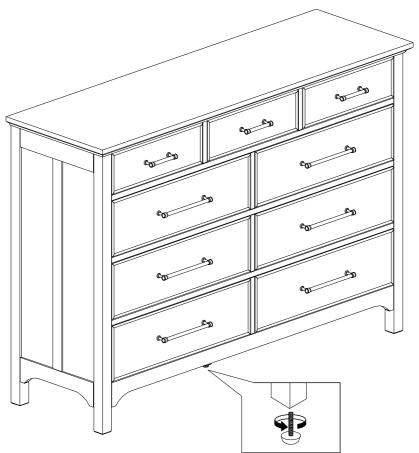

| DRESSER 1 PC |  |  |  |
|--------------|--|--|--|
|              |  |  |  |

Note: Adjust leveller to stabilize