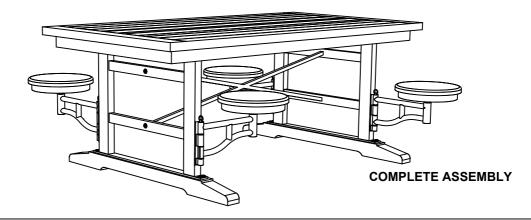

## **ASSEMBLY INSTRUCTIONS**

DESCRIP: 40x76 Cafeteria Table Top
Table Base w/Swivel Seats

ITEM: HI-TA-4076 -SWH-TOP HI-TA-4076M -SWH-BSE

Thank you for purchasing this quality product. Be sure to check all packing material carefully for small parts which may have come loose inside the carton during shipment. Identify and count all parts and compare with the parts list below. Please keep all hardware out of reach of small children.