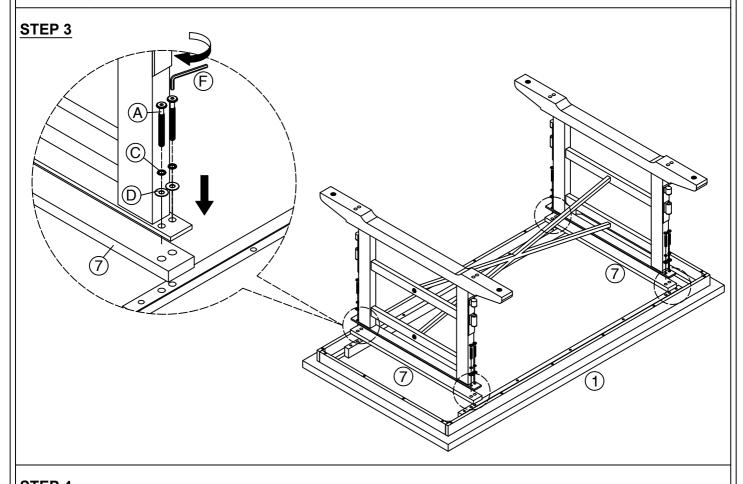

## **ASSEMBLY INSTRUCTIONS**

DESCRIP: 40x76 Cafeteria Table Top
Table Base w/Swivel Seats

ITEM: HI-TA-4076 -SWH-TOP HI-TA-4076M -SWH-BSE

Thank you for purchasing this quality product. Be sure to check all packing material carefully for small parts which may have come loose inside the carton during shipment. Identify and count all parts and compare with the parts list below. Please keep all hardware out of reach of small children.