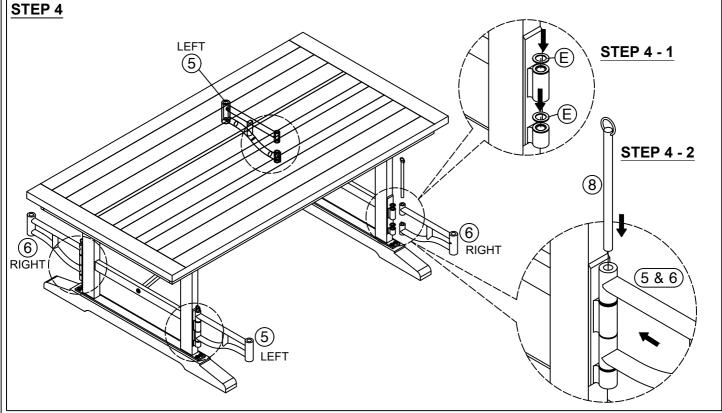

## **ASSEMBLY INSTRUCTIONS**

DESCRIP: 40x76 Cafeteria Table Top
Table Base w/Swivel Seats

ITEM: HI-TA-4076 -SWH-TOP HI-TA-4076M -SWH-BSE

Thank you for purchasing this quality product. Be sure to check all packing material carefully for small parts which may have come loose inside the carton during shipment. Identify and count all parts and compare with the parts list below. Please keep all hardware out of reach of small children.