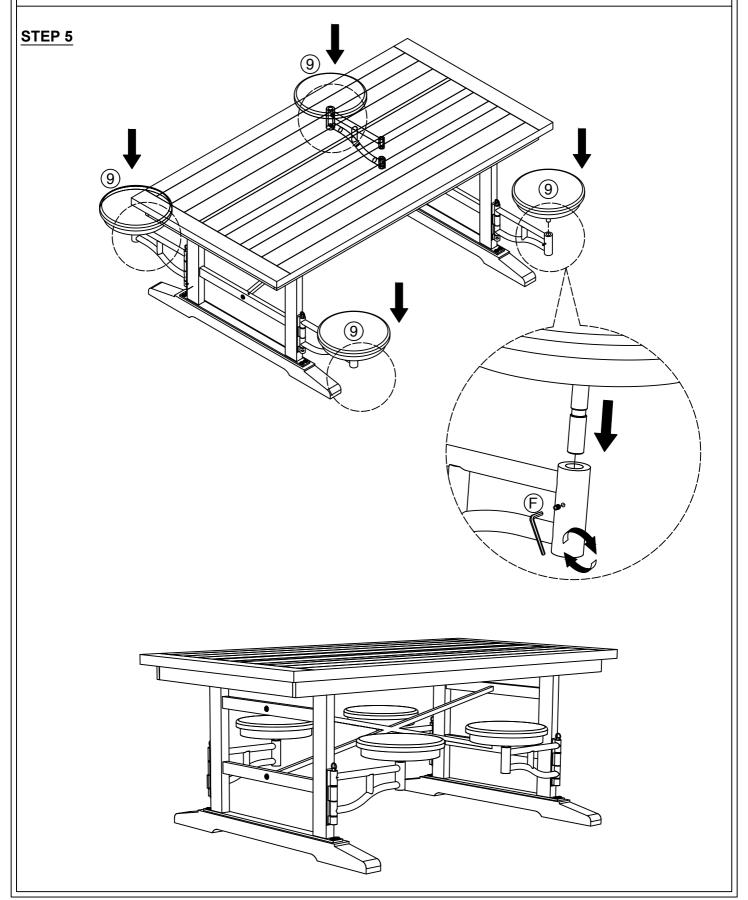

## **ASSEMBLY INSTRUCTIONS**

DESCRIP: 40x76 Cafeteria Table Top
Table Base w/Swivel Seats

ITEM: HI-TA-4076 -SWH-TOP HI-TA-4076M -SWH-BSE

Thank you for purchasing this quality product. Be sure to check all packing material carefully for small parts which may have come loose inside the carton during shipment. Identify and count all parts and compare with the parts list below. Please keep all hardware out of reach of small children.