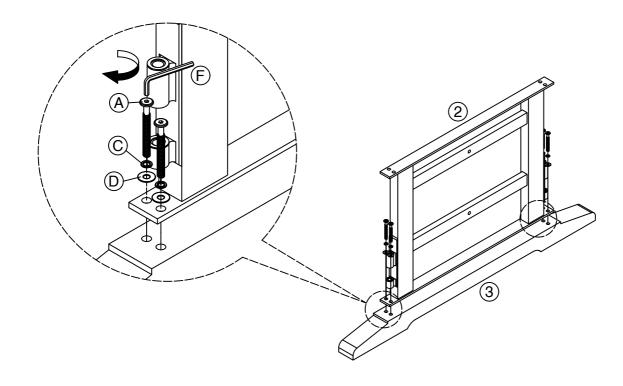

r start of assembly.
- 3.Please follow attached instructions in the same sequence as numbered to assure fast and easy assembly.

#### **MARNING**

- 1.Don't attempt to repair or modify parts that are broken or defective. Please contact the store immediately.
- 2. This product is for home use only and not intended for commercial establishments.



## **ASSEMBLY INSTRUCTIONS**

DESCRIP: 40x76 Cafeteria Table Top
Table Base w/Swivel Seats

ITEM: HI-TA-4076 -SWH-TOP HI-TA-4076M -SWH-BSE

Thank you for purchasing this quality product. Be sure to check all packing material carefully for small parts which may have come loose inside the carton during shipment. Identify and count all parts and compare with the parts list below. Please keep all hardware out of reach of small children.

#### STEP 1



#### STEP 2





## **ASSEMBLY INSTRUCTIONS**

DESCRIP: 40x76 Cafeteria Table Top
Table Base w/Swivel Seats

ITEM: HI-TA-4076 -SWH-TOP HI-TA-4076M -SWH-BSE

Thank you for purchasing this quality product. Be sure to check all packing material carefully for small parts which may have come loose inside the carton during shipment. Identify and count all parts and compare with the parts list below. Please keep all hardware out of reach of small children.







## **ASSEMBLY INSTRUCTIONS**

DESCRIP: 40x76 Cafeteria Table Top
Table Base w/Swivel Seats

ITEM: HI-TA-4076 -SWH-TOP HI-TA-4076M -SWH-BSE

Thank you for purchasing this quality product. Be sure to check all packing material carefully for small parts which may have come loose inside the carton during shipment. Identify and count all pa