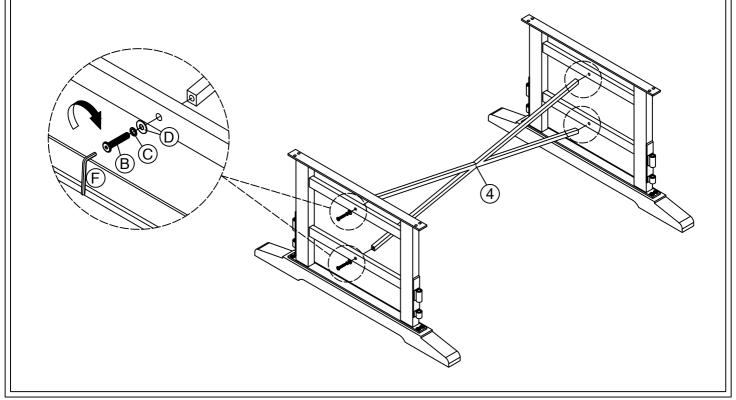

mbly.
- 3.Please follow attached instructions in the same sequence as numbered to assure fast and easy assembly.

#### **MARNING**

- 1.Don't attempt to repair or modify parts that are broken or defective. Please contact the store immediately.
- 2. This product is for home use only and not intended for commercial establishments.



## **ASSEMBLY INSTRUCTIONS**

DESCRIP: 40x76 Cafeteria Table Top
Table Base w/Swivel Seats

ITEM: HI-TA-4076 -SWH-TOP HI-TA-4076M -SWH-BSE

Thank you for purchasing this quality product. Be sure to check all packing material carefully for small parts which may have come loose inside the carton during shipment. Identify and count all parts and compare with the parts list below. Please keep all hardware out of reach of small children.

#### STEP 1



#### STEP 2





## **ASSEMBLY INSTRUCTIONS**

DESCRIP: 40x76 Cafeteria Table Top
Table Base w/Swivel Seats

ITEM: HI-TA-4076 -SWH-TOP HI-TA-4076M -SWH-BSE

Thank you for purchasing this quality product. Be sure to check all packing material carefully for small parts which may have come loose inside the carton during shipment. Identify and count all parts and compare with the parts list below. Please keep all hardware out of reach of small children.







## **ASSEMBLY INSTRUCTIONS**

DESCRIP: 40x76 Cafeteria Table Top
Table Base w/Swivel Seats

ITEM: HI-TA-4076 -SWH-TOP HI-TA-4076M -SWH-BSE

Thank you for purchasing this quality product. Be sure to check all packing material carefully for small parts which may have come loose inside the carton during shipment. Identify and count all parts and compare