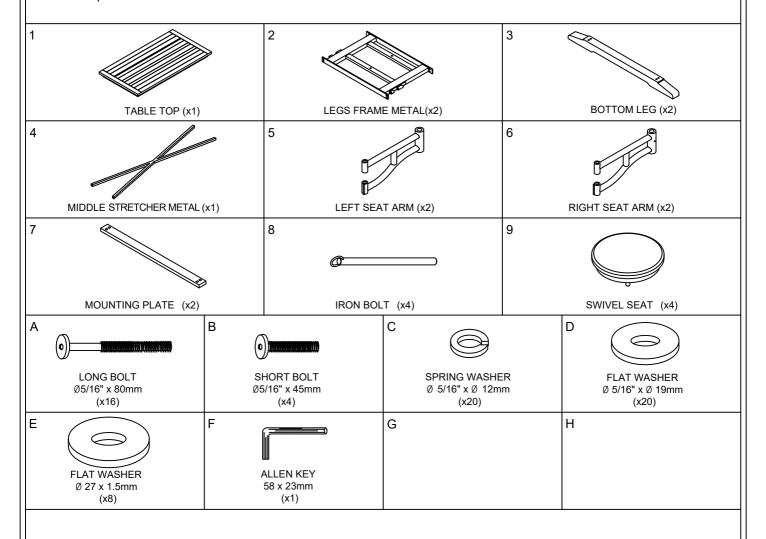

### **ASSEMBLY INSTRUCTIONS**

DESCRIP: 40x76 Cafeteria Table Top
Table Base w/Swivel Seats

ITEM: HI-TA-4076 -SWH-TOP HI-TA-4076M -SWH-BSE

Thank you for purchasing this quality product. Be sure to check all packing material carefully for small parts which may have come loose inside the carton during shipment. Identify and count all parts and compare with the parts list below. Please keep all hardware out of reach of small children.