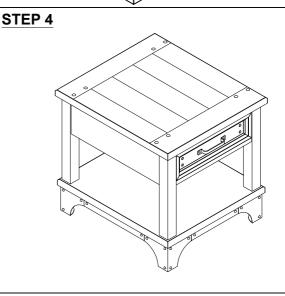

## ASSEMBLY TIPS:

- 1.Remove hardware from box and sort by size.
- 2.Please check to see that all hardware and parts are present prior start of assembly.
- 3.Please follow attached instructions in the same sequence as numbered to assure fast and easy assembly.