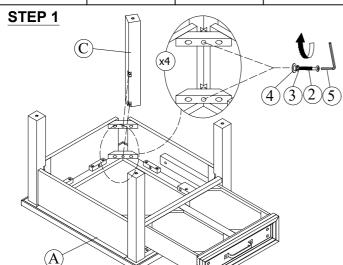

## ASSEMBLY TIPS:

- 1.Remove hardware from box and sort by size.
- 2.Please check to see that all hardware and parts are present prior start of assembly.
- 3.Please follow attached instructions in the same sequence as numbered to assure fast and easy assembly.