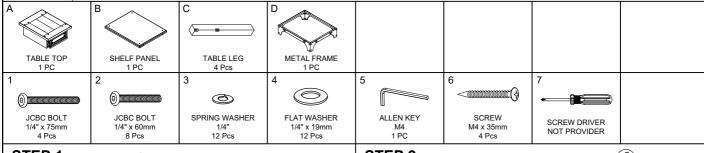

## **ASSEMBLY INSTRUCTION**

**DESCRIPTION: END TABLE 23" x 26" x 24"** 

ITEM NO: WY-TA-2324-GPG-C

Thank you for purchasing this quality product. Be sure to check all packing material carefully for small parts which may have come loose inside the carton during shipment. Identify and count all parts and compare with the parts list below. Please keep all hardware out of reach of small children.

## ASSEMBLY TIPS:

- 1.Remove hardware from box and sort by size.
- 2.Please check to see that all hardware and parts are present prior start of assembly.
- 3.Please follow attached instructions in the same sequence as numbered to assure fast and easy assembly.