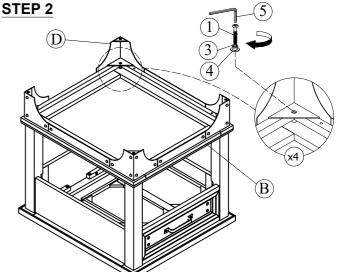

# STEP 3

## ASSEMBLY TIPS:

- 1.Remove hardware from box and sort by size.
- 2.Please check to see that all hardware and parts are present prior start of assembly.
- 3.Please follow attached instructions in the same sequence as numbered to assure fast and easy assembly.