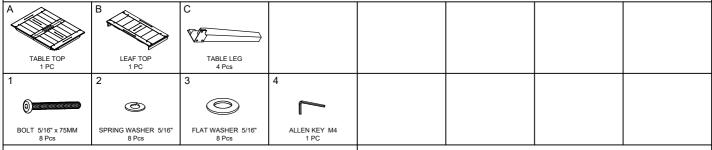

## **ASSEMBLY INSTRUCTION**

DESCRIPTION: TABLE, 42 x 60-78, 18" LEAF ITEM NO: WY-TA-4278-GPG-C

Thank you for purchasing this quality product. Be sure to check all packing material carefully for small parts which may have come loose inside the carton during shipment. Identify and count all parts and compare with the parts list below. Please keep all hardware out of reach of small children.