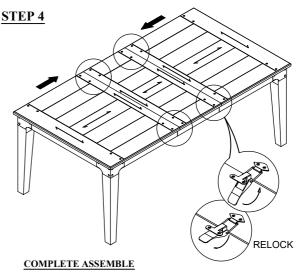

## **ASSEMBLY INSTRUCTION**

DESCRIPTION: TABLE, 42 x 60-78, 18" LEAF ITEM NO: WY-TA-4278-GPG-C

Thank you for purchasing this quality product. Be sure to check all packing material carefully for small parts which may have come loose inside the carton during shipment. Identify and count all parts and compare with the parts list below. Please keep all hardware out of reach of small children.

## ASSEMBLY TIPS:

- 1.Remove hardware from box and sort by size.
- 2.Please check to see that all hardware and parts are present prior start of assembly.
- 3.Please follow attached instructions in the same sequence as numbered to assure fast and easy assembly.