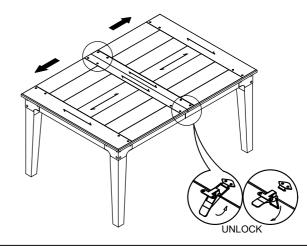

## ASSEMBLY TIPS:

- 1.Remove hardware from box and sort by size.
- 2.Please check to see that all hardware and parts are present prior start of assembly.
- 3.Please follow attached instructions in the same sequence as numbered to assure fast and easy assembly.