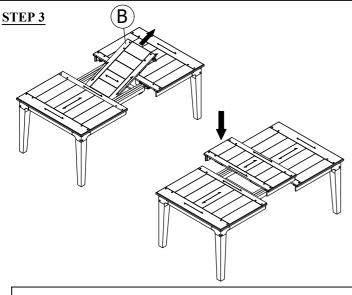

## ASSEMBLY TIPS:

- 1.Remove hardware from box and sort by size.
- 2.Please check to see that all hardware and parts are present prior start of assembly.
- 3.Please follow attached instructions in the same sequence as numbered to assure fast and easy assembly.