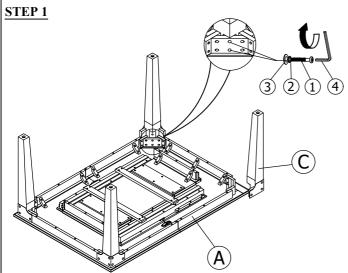

## ASSEMBLY TIPS:

- 1.Remove hardware from box and sort by size.
- 2.Please check to see that all hardware and parts are present prior start of assembly.
- 3.Please follow attached instructions in the same sequence as numbered to assure fast and easy assembly.