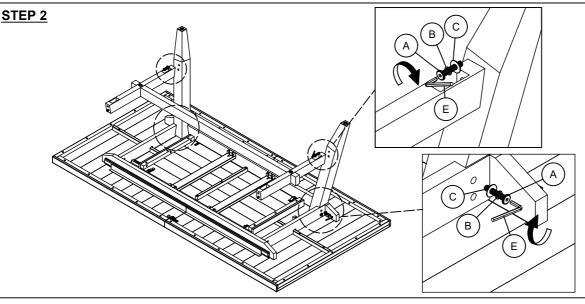

### **ASSEMBLY TIPS:**

- 1.Remove hardware from box and sort by size.
- 2.Please check to see that all hardware and parts are present prior start of assembly.
- 3.Please follow attached instructions in the same sequence as numbered to assure fast and easy assembly.