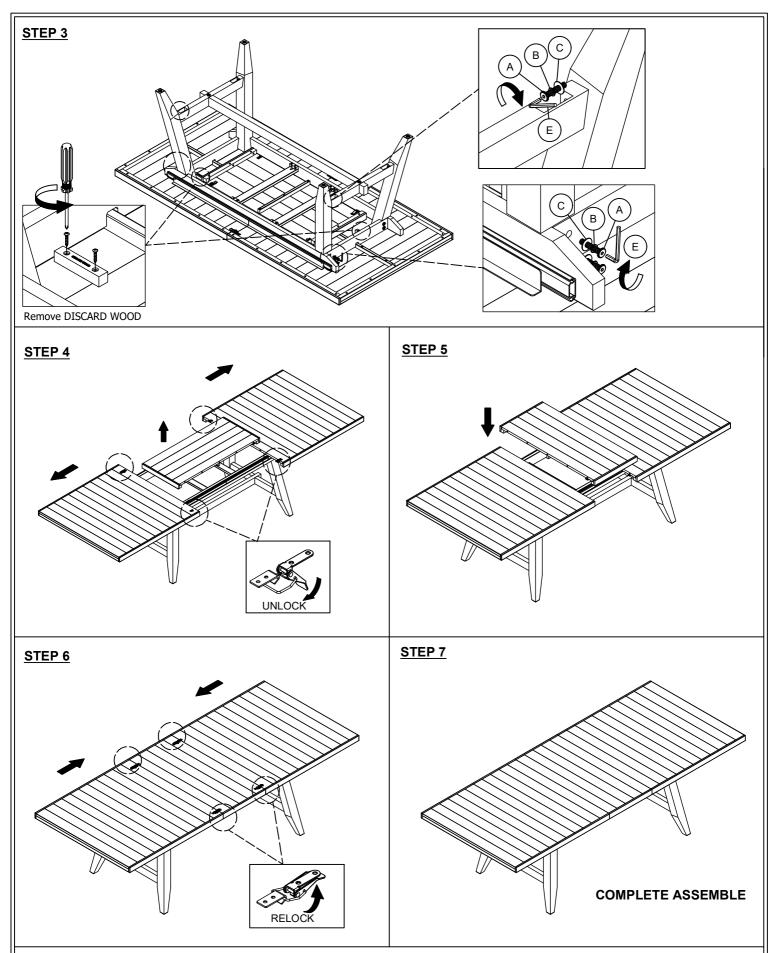

### **ASSEMBLY TIPS:**

- 1.Remove hardware from box and sort by size.
- 2.Please check to see that all hardware and parts are present prior start of assembly.
- 3.Please follow attached instructions in the same sequence as numbered to assure fast and easy assembly.