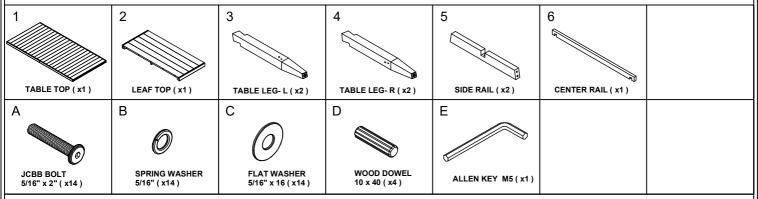

# **ASSEMBLY INSTRUCTION**

DESCRIPTION: Table, 42x82 Trestle, 18" Lf

ITEM: UR-TA-42100-BWH-C

Thank you for purchasing this quality product. Be sure to check all packing material carefully for small parts which may have come loose inside the carton during shipment. Identify and count all parts and compare with the parts list below. Please keep all hardware out of reach of small children.

### **ASSEMBLY TIPS:**

- 1.Remove hardware from box and sort by size.
- 2.Please check to see that all hardware and parts are present prior start of assembly.
- 3.Please follow attached instructions in the same sequence as numbered to assure fast and easy assembly.