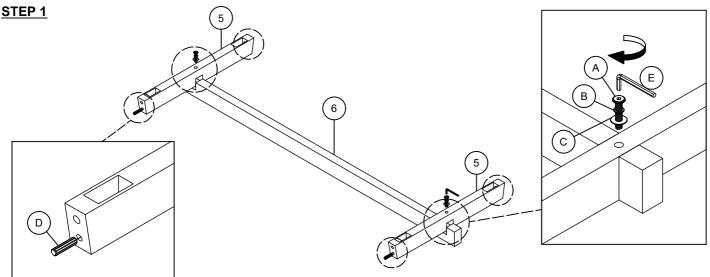

### **ASSEMBLY TIPS:**

- 1.Remove hardware from box and sort by size.
- 2.Please check to see that all hardware and parts are present prior start of assembly.
- 3.Please follow attached instructions in the same sequence as numbered to assure fast and easy assembly.