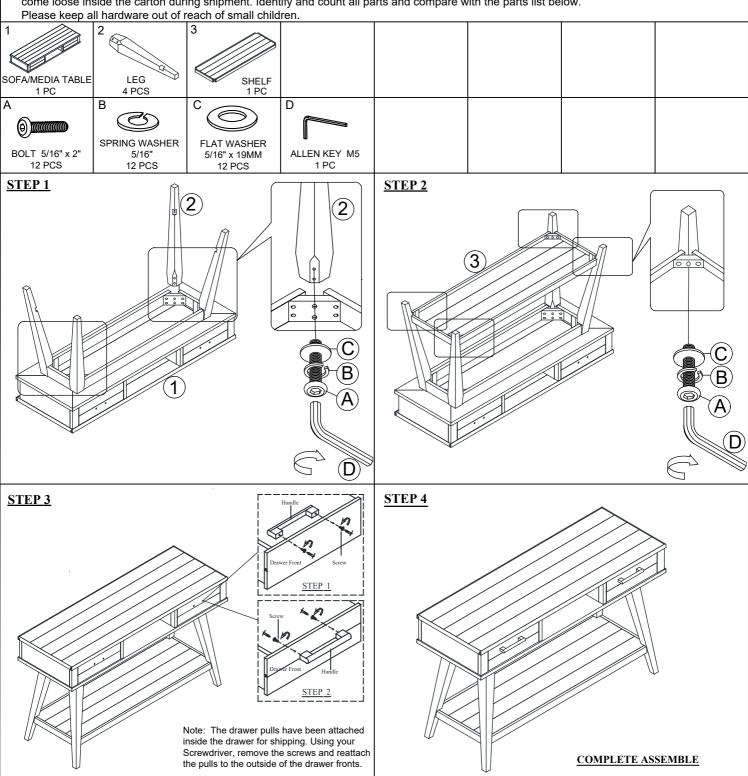

## **ASSEMBLY INSTRUCTION**

DESCRIPTION: SOFA/MEDIA TABLE, 52" x 18" x 30"

ITEM NO: UR-TA-5218-BWH-C

Thank you for purchasing this quality product. Be sure to check all packing material carefully for small parts which may have come loose inside the carton during shipment. Identify and count all parts and compare with the parts list below. Please keep all hardware out of reach of small children.