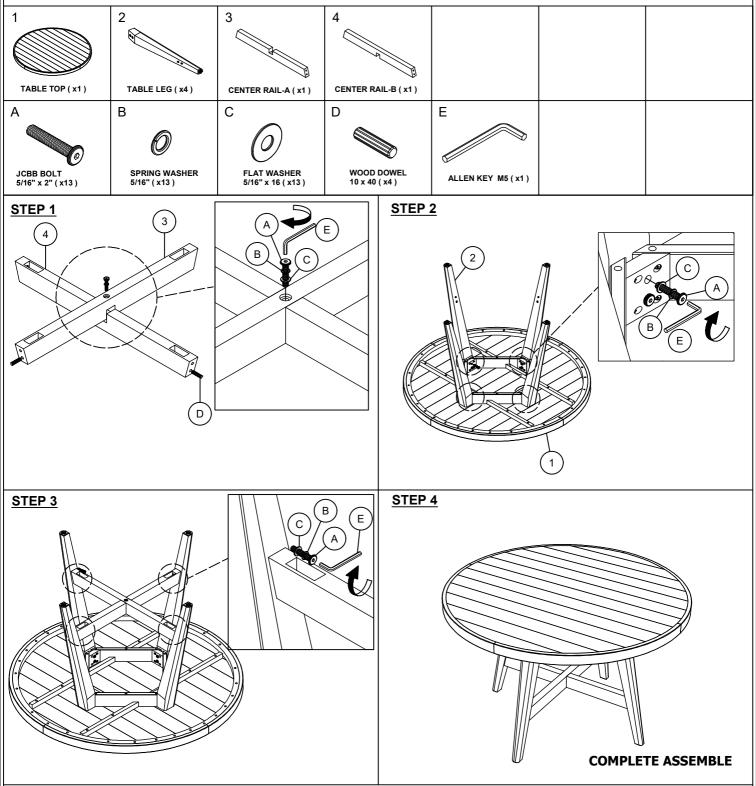

## **ASSEMBLY INSTRUCTION**

DESCRIPTION: Table, 48" Round Dining

## ITEM: UR-TA-4848R-BWH-C

Thank you for purchasing this quality product. Be sure to check all packing material carefully for small parts which may have come loose inside the carton during shipment. Identify and count all parts and compare with the parts list below. Please keep all hardware out of reach of small children.

## ASSEMBLY TIPS:

1.Remove hardware from box and sort by size.

2.Please check to see that all hardware and parts are present prior start of assembly.

3.Please follow attached instructions in the same sequence as numbered to assure fast and easy assembly.