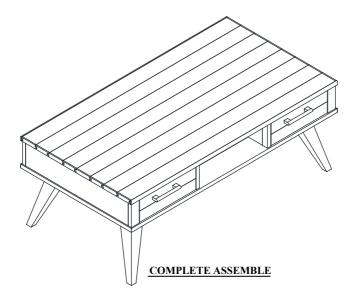

## **ASSEMBLY INSTRUCTION**

**DESCRIPTION: COFFEE TABLE, 52" x 28" x 19"** 

ITEM NO: UR-TA-5228-BWH-C

Thank you for purchasing this quality product. Be sure to check all packing material carefully for small parts which may have come loose inside the carton during shipment. Identify and count all parts and compare with the parts list below. Please keep all hardware out of reach of small children.