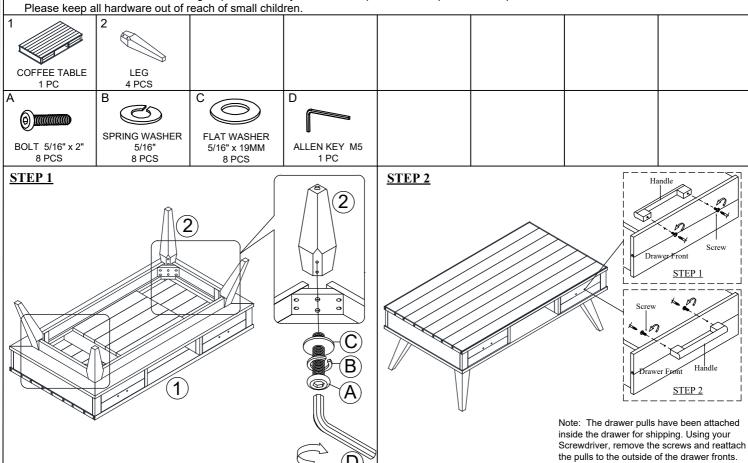

## **ASSEMBLY INSTRUCTION**

**DESCRIPTION: COFFEE TABLE, 52" x 28" x 19"** 

ITEM NO: UR-TA-5228-BWH-C

Thank you for purchasing this quality product. Be sure to check all packing material carefully for small parts which may have come loose inside the carton during shipment. Identify and count all parts and compare with the parts list below. Please keep all hardware out of reach of small children.

## **ASSEMBLY TIPS:**

- 1.Remove hardware from box and sort by size.
- 2.Please check to see that all hardware and parts are present prior start of assembly.
- 3.Please follow attached instructions in the same sequence as numbered to assure fast and easy assembly.