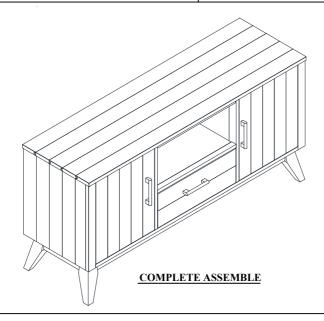

inside the drawer for shipping. Using your Screwdriver, remove the screws and reattach the pulls to the outside of the drawer fronts.