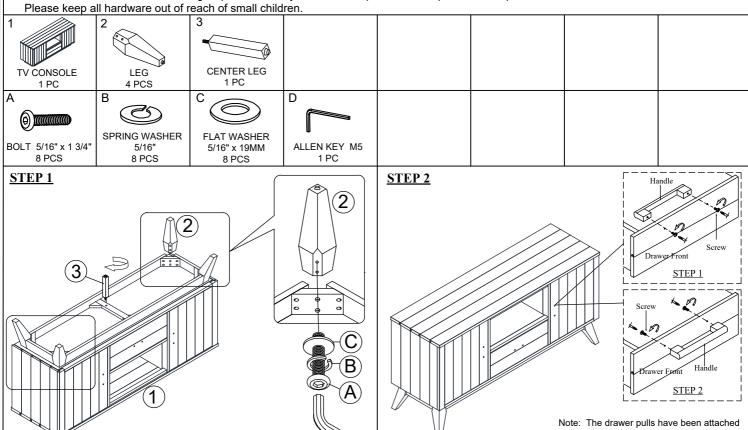

Please keep all hardware out of reach of small children.

## **ASSEMBLY TIPS:**

- 1.Remove hardware from box and sort by size.
- 2.Please check to see that all hardware and parts are present prior start of assembly.
- 3.Please follow attached instructions in the same sequence as numbered to assure fast and easy assembly.