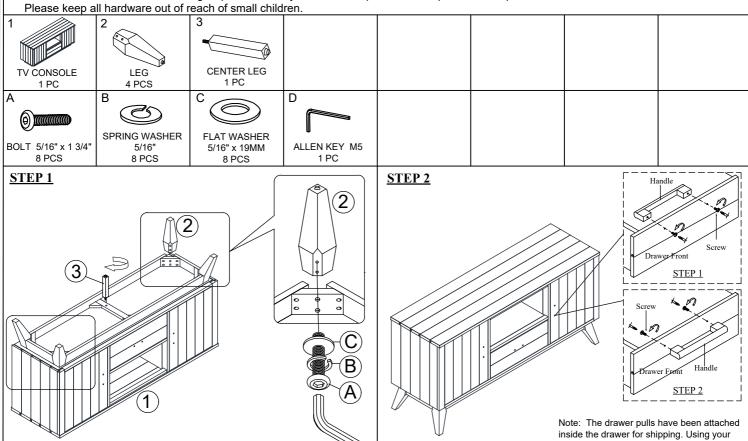

## **ASSEMBLY INSTRUCTION**

**DESCRIPTION: TV CONSOLE, 60" x 18" x 29"** 

ITEM NO: UR-HT-6029-BWH-C

Thank you for purchasing this quality product. Be sure to check all packing material carefully for small parts which may have come loose inside the carton during shipment. Identify and count all parts and compare with the parts list below. Please keep all hardware out of reach of small children.

## **ASSEMBLY TIPS:**

- 1.Remove hardware from box and sort by size.
- 2.Please check to see that all hardware and parts are present prior start of assembly.
- 3.Please follow attached instructions in the same sequence as numbered to assure fast and easy assembly.

Screwdriver, remove the screws and reattach the pulls to the outside of the drawer fronts.