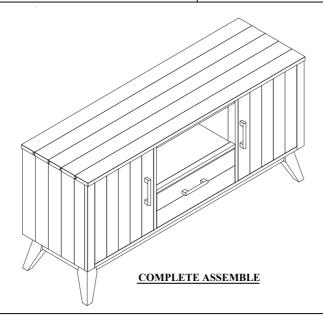

## **ASSEMBLY INSTRUCTION**

**DESCRIPTION: TV CONSOLE, 60" x 18" x 29"** 

ITEM NO: UR-HT-6029-BWH-C

Thank you for purchasing this quality product. Be sure to check all packing material carefully for small parts which may have come loose inside the carton during shipment. Identify and count all parts and compare with the parts list below. Please keep all hardware out of reach of small children.