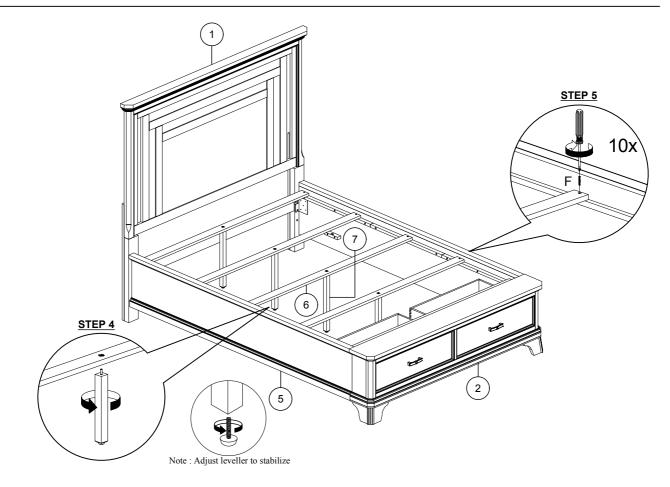

#### **HEADBOARD & FOOTBOARD**

| PART LIST |                     |         |  |
|-----------|---------------------|---------|--|
| NO        | DESCRIPTION         | QTY/PCS |  |
| 1         | HEADBOARD           | 1 PC    |  |
| 2         | FOOTBOARD           | 1 PC    |  |
| 3         | FOOTBOARD LEG       | 3 PCS   |  |
| 4         | CONCEAL PANEL BOARD | 4 PCS   |  |

#### SIDE RAIL

| PART LIST |             |         |  |
|-----------|-------------|---------|--|
| NO        | DESCRIPTION | QTY/PCS |  |
| 5         | SIDE RAIL   | 2 PCS   |  |
| 6         | SLAT        | 5 PCS   |  |
| 7         | CENTER LEG  | 5 PCS   |  |

### HARDWARE LIST

| NO | DESCRIPTION        | QTY/PCS |
|----|--------------------|---------|
| Α  | JCBB SCREW M8 x 25 | 8 PCS   |
| В  | JCBB SCREW M8 x 40 | 2 PCS   |
| С  | SPRING WASHER M8   | 10 PCS  |
| D  | FLAT WASHER M8     | 10 PCS  |
| Е  | ALLEN KEY M5       | 1 PC    |
| F  | CSK SCREW M4 x 32  | 10 PCS  |
| G  | CSK SCREW M4 x 20  | 32 PCS  |