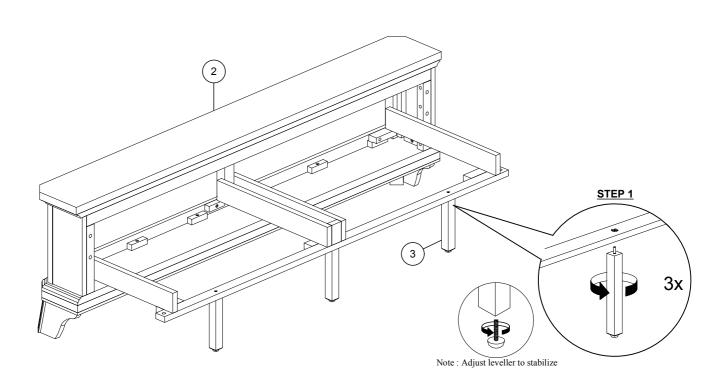

#### **HEADBOARD & FOOTBOARD**

| PART LIST |                     |         |  |
|-----------|---------------------|---------|--|
| NO        | DESCRIPTION         | QTY/PCS |  |
| 1         | HEADBOARD           | 1 PC    |  |
| 2         | FOOTBOARD           | 1 PC    |  |
| 3         | FOOTBOARD LEG       | 3 PCS   |  |
| 4         | CONCEAL PANEL BOARD | 4 PCS   |  |

#### SIDE RAIL

| PART LIST |             |         |  |
|-----------|-------------|---------|--|
| NO        | DESCRIPTION | QTY/PCS |  |
| 5         | SIDE RAIL   | 2 PCS   |  |
| 6         | SLAT        | 5 PCS   |  |
| 7         | CENTER LEG  | 5 PCS   |  |

### HARDWARE LIST

| NO | DESCRIPTION        | QTY/PCS |
|----|--------------------|---------|
| Α  | JCBB SCREW M8 x 25 | 8 PCS   |
| В  | JCBB SCREW M8 x 40 | 2 PCS   |
| С  | SPRING WASHER M8   | 10 PCS  |
| D  | FLAT WASHER M8     | 10 PCS  |
| Е  | ALLEN KEY M5       | 1 PC    |
| F  | CSK SCREW M4 x 32  | 10 PCS  |
| G  | CSK SCREW M4 x 20  | 32 PCS  |