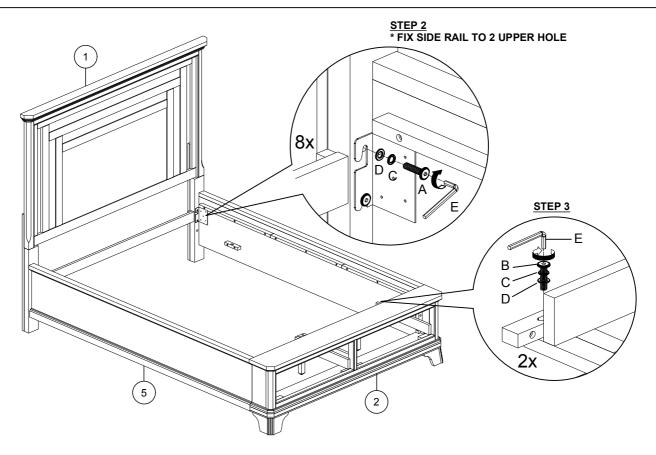

#### **HEADBOARD & FOOTBOARD**

| PART LIST |                     |         |  |
|-----------|---------------------|---------|--|
| NO        | DESCRIPTION         | QTY/PCS |  |
| 1         | HEADBOARD           | 1 PC    |  |
| 2         | FOOTBOARD           | 1 PC    |  |
| 3         | FOOTBOARD LEG       | 3 PCS   |  |
| 4         | CONCEAL PANEL BOARD | 4 PCS   |  |

#### SIDE RAIL

| PART LIST |             |         |  |
|-----------|-------------|---------|--|
| NO        | DESCRIPTION | QTY/PCS |  |
| 5         | SIDE RAIL   | 2 PCS   |  |
| 6         | SLAT        | 5 PCS   |  |
| 7         | CENTER LEG  | 5 PCS   |  |

### HARDWARE LIST

| NO | DESCRIPTION        | QTY/PCS |
|----|--------------------|---------|
| Α  | JCBB SCREW M8 x 25 | 8 PCS   |
| В  | JCBB SCREW M8 x 40 | 2 PCS   |
| С  | SPRING WASHER M8   | 10 PCS  |
| D  | FLAT WASHER M8     | 10 PCS  |
| Е  | ALLEN KEY M5       | 1 PC    |
| F  | CSK SCREW M4 x 32  | 10 PCS  |
| G  | CSK SCREW M4 x 20  | 32 PCS  |