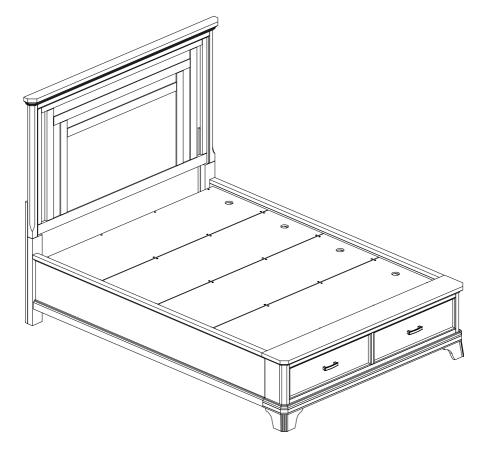

## **ASSEMBLY INSTRUCTION**

### Item No : TU-BR-5285QS-VOK-FB & RS Description : QUEEN STORAGE FOOTBOARD & SIDE RAIL

Complete Assembly

MADE IN MALAYSIA