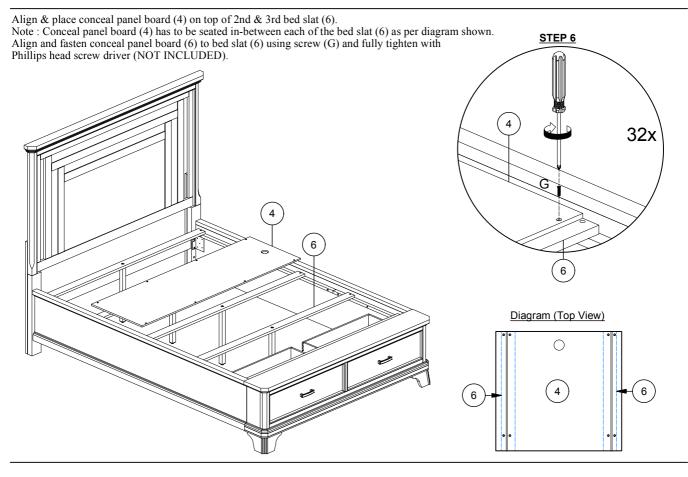

### **ASSEMBLY INSTRUCTION**

# Item No : TU-BR-5285QS-VOK-FB & RS Description : QUEEN STORAGE FOOTBOARD & SIDE RAIL