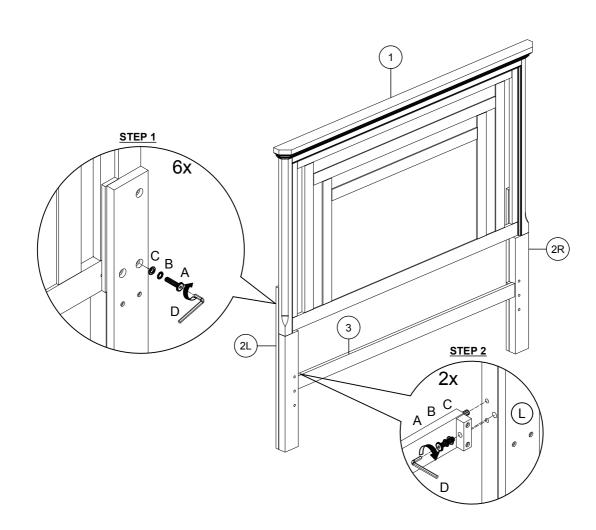

## IMPORTANT NOTE:

- Place all wooden parts on a clean and smooth surface such as a rug or carpet to avoid the parts from being scratched.
- Check to be sure that you have all parts and hardware.
- Remove all wrapping materials, including staples & packing straps before you start to assemble.
- Do not tighten all screws / bolts until all completely assembled.
- Keep all hardware parts out of reach of children.

| PART LIST |                    |         |  |
|-----------|--------------------|---------|--|
| NO        | DESCRIPTION        | QTY/PCS |  |
| 1         | HEADBOARD          | 1 PC    |  |
| 2         | HEADBOARD LEG L& R | 2 PCS   |  |
| 3         | STRETCHER          | 1 PC    |  |

| HARDWARE LIST |                    |         |  |
|---------------|--------------------|---------|--|
| NO            | DESCRIPTION        | QTY/PCS |  |
| Α             | JCBB SCREW M8 x 40 | 8 PCS   |  |
| В             | SPRING WASHER M8   | 8 PCS   |  |
| С             | FLAT WASHER M8     | 8 PCS   |  |
| D             | ALLEN KEY M5       | 1 PC    |  |