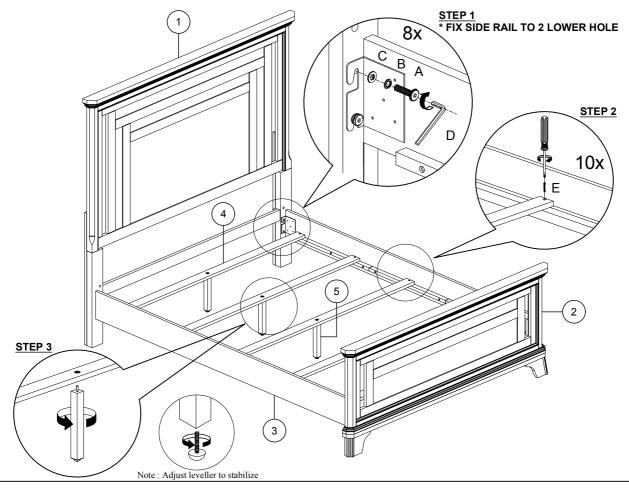

## IMPORTANT NOTE:

- Place all wooden parts on a clean and smooth surface such as a rug or carpet to avoid the parts from being scratched.
- Check to be sure that you have all parts and hardware.
- Remove all wrapping materials, including staples & packing straps before you start to assemble.
- Do not tighten all screws / bolts until all completely assembled.
- Keep all hardware parts out of reach of children.

## **HEADBOARD & FOOTBOARD**

| PART LIST |             |         |  |
|-----------|-------------|---------|--|
| NO        | DESCRIPTION | QTY/PCS |  |
| 1         | HEADBOARD   | 1 PC    |  |
| 2         | FOOTBOARD   | 1 PC    |  |

| SIDE RAIL |  |
|-----------|--|

| PART LIST |             |         |  |
|-----------|-------------|---------|--|
| NO        | DESCRIPTION | QTY/PCS |  |
| 3         | SIDE RAIL   | 2 PCS   |  |
| 4         | SLAT        | 5 PCS   |  |
| 5         | CENTER LEG  | 5 PCS   |  |

| HARDWARE LIST |                    |         |  |  |
|---------------|--------------------|---------|--|--|
| NO            | DESCRIPTION        | QTY/PCS |  |  |
| A             | JCBB SCREW M8 x 25 | 8 PCS   |  |  |
| В             | SPRING WASHER M8   | 8 PCS   |  |  |
| C             | FLAT WASHER M8     | 8 PCS   |  |  |
| D             | ALLEN KEY M5       | 1 PC    |  |  |
| E             | CSK SCREW M4 x 32  | 10 PCS  |  |  |