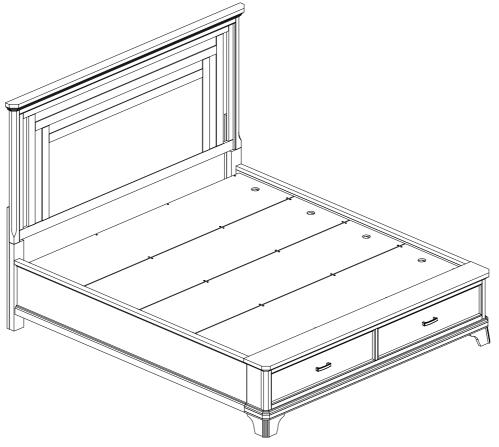

## ASSEMBLY INSTRUCTION

Item No: TU-BR-5285KS-VOK-FB & RS

**Description: KING STORAGE FOOTBOARD & SIDE RAIL** 

### **HEADBOARD & FOOTBOARD**

| PART LIST |                     |         |  |
|-----------|---------------------|---------|--|
| NO        | DESCRIPTION         | QTY/PCS |  |
| 1         | HEADBOARD           | 1 PC    |  |
| 2         | FOOTBOARD           | 1 PC    |  |
| 3         | FOOTBOARD LEG       | 3 PCS   |  |
| 4         | CONCEAL PANEL BOARD | 4 PCS   |  |

#### SIDE RAIL

| PART LIST |             |         |  |
|-----------|-------------|---------|--|
| NO        | DESCRIPTION | QTY/PCS |  |
| 5         | SIDE RAIL   | 2 PCS   |  |
| 6         | SLAT        | 5 PCS   |  |
| 7         | CENTER LEG  | 5 PCS   |  |