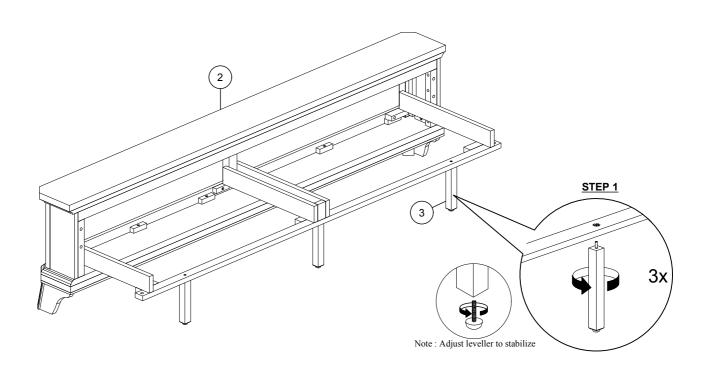

### **HEADBOARD & FOOTBOARD**

| PART LIST |                     |         |  |
|-----------|---------------------|---------|--|
| NO        | DESCRIPTION         | QTY/PCS |  |
| 1         | HEADBOARD           | 1 PC    |  |
| 2         | FOOTBOARD           | 1 PC    |  |
| 3         | FOOTBOARD LEG       | 3 PCS   |  |
| 4         | CONCEAL PANEL BOARD | 4 PCS   |  |

#### SIDE RAIL

| PART LIST |             |         |  |
|-----------|-------------|---------|--|
| NO        | DESCRIPTION | QTY/PCS |  |
| 5         | SIDE RAIL   | 2 PCS   |  |
| 6         | SLAT        | 5 PCS   |  |
| 7         | CENTER LEG  | 5 PCS   |  |