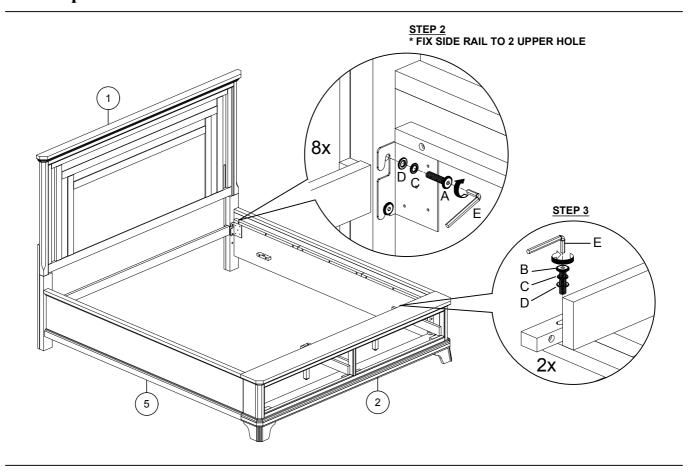

### **HEADBOARD & FOOTBOARD**

| PART LIST |                     |         |  |
|-----------|---------------------|---------|--|
| NO        | DESCRIPTION         | QTY/PCS |  |
| 1         | HEADBOARD           | 1 PC    |  |
| 2         | FOOTBOARD           | 1 PC    |  |
| 3         | FOOTBOARD LEG       | 3 PCS   |  |
| 4         | CONCEAL PANEL BOARD | 4 PCS   |  |

| HARDWARE LIST |                    |         |  |  |
|---------------|--------------------|---------|--|--|
| NO            | DESCRIPTION        | QTY/PCS |  |  |
| A             | JCBB SCREW M8 x 25 | 8 PCS   |  |  |
| В             | JCBB SCREW M8 x 40 | 2 PCS   |  |  |
| C             | SPRING WASHER M8   | 10 PCS  |  |  |
| D             | FLAT WASHER M8     | 10 PCS  |  |  |
| E             | ALLEN KEY M5       | 1 PC    |  |  |
| F             | CSK SCREW M4 x 32  | 10 PCS  |  |  |
| G             | CSK SCREW M4 x 20  | 32 PCS  |  |  |

#### SIDE RAIL

| PART LIST |             |         |  |
|-----------|-------------|---------|--|
| NO        | DESCRIPTION | QTY/PCS |  |
| 5         | SIDE RAIL   | 2 PCS   |  |
| 6         | SLAT        | 5 PCS   |  |
| 7         | CENTER LEG  | 5 PCS   |  |