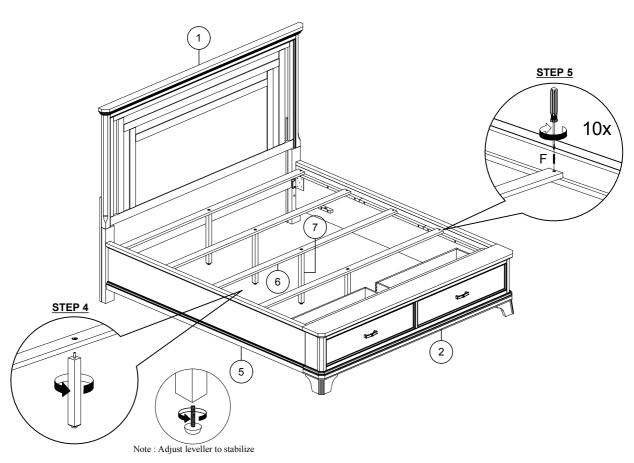

### **HEADBOARD & FOOTBOARD**

| PART LIST |                     |         |  |
|-----------|---------------------|---------|--|
| NO        | DESCRIPTION         | QTY/PCS |  |
| 1         | HEADBOARD           | 1 PC    |  |
| 2         | FOOTBOARD           | 1 PC    |  |
| 3         | FOOTBOARD LEG       | 3 PCS   |  |
| 4         | CONCEAL PANEL BOARD | 4 PCS   |  |

| HARDWARE LIST |                    |         |  |  |
|---------------|--------------------|---------|--|--|
| NO            | DESCRIPTION        | QTY/PCS |  |  |
| A             | JCBB SCREW M8 x 25 | 8 PCS   |  |  |
| В             | JCBB SCREW M8 x 40 | 2 PCS   |  |  |
| C             | SPRING WASHER M8   | 10 PCS  |  |  |
| D             | FLAT WASHER M8     | 10 PCS  |  |  |
| E             | ALLEN KEY M5       | 1 PC    |  |  |
| F             | CSK SCREW M4 x 32  | 10 PCS  |  |  |
| G             | CSK SCREW M4 x 20  | 32 PCS  |  |  |

#### SIDE RAIL

| PART LIST |             |         |  |
|-----------|-------------|---------|--|
| NO        | DESCRIPTION | QTY/PCS |  |
| 5         | SIDE RAIL   | 2 PCS   |  |
| 6         | SLAT        | 5 PCS   |  |
| 7         | CENTER LEG  | 5 PCS   |  |

# **ASSEMBLY INSTRUCTION**

Item No: TU-BR-5285KS-VOK-FB & RS

**Description: KING STORAGE FOOTBOARD & SIDE RAIL** 

Align & place conceal panel board (3) on top of 2nd & 3rd bed slat (6).

Note: Conceal panel board (3) has to be seated in-between each of the bed slat (6) as per diagram shown.

Align and fasten conceal panel board (6) to bed slat (6) using screw (G) and fully tighten with Phillips head screw driver (NOT INCLUDED).

STEP 6

Diagram (Top View)

Complete Assembly