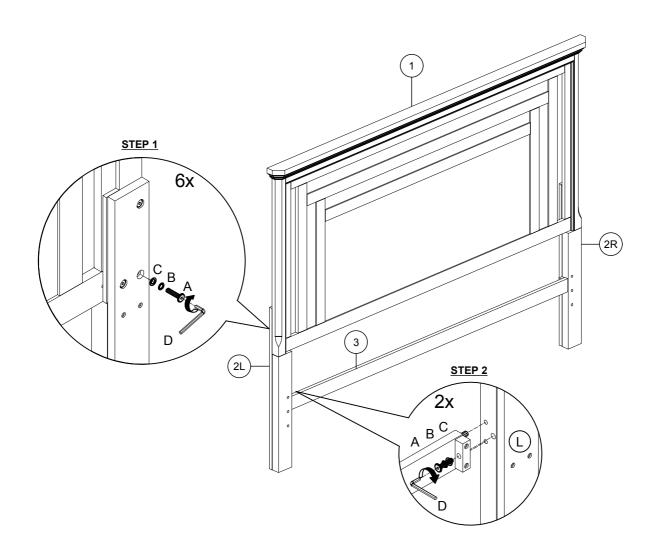

| PART LIST |                    |         |  |
|-----------|--------------------|---------|--|
| NO        | DESCRIPTION        | QTY/PCS |  |
| 1         | HEADBOARD          | 1 PC    |  |
| 2         | HEADBOARD LEG L& R | 2 PCS   |  |
| 3         | STRETCHER          | 1 PC    |  |

| HARDWARE LIST |                    |         |  |
|---------------|--------------------|---------|--|
| NO            | DESCRIPTION        | QTY/PCS |  |
| A             | JCBB SCREW M8 x 40 | 8 PCS   |  |
| В             | SPRING WASHER M8   | 8 PCS   |  |
| C             | FLAT WASHER M8     | 8 PCS   |  |
| D             | ALLEN KEY M5       | 1 PC    |  |